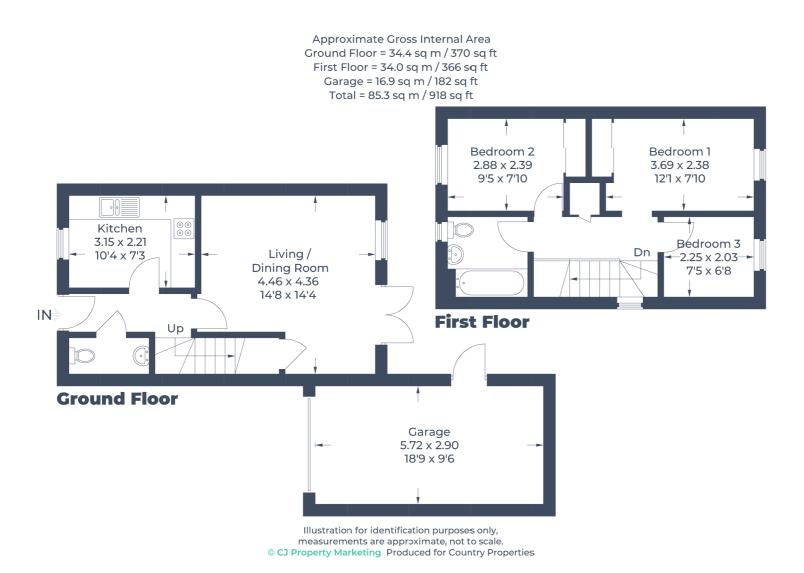

#### **Entrance Hall**

Wood effect flooring. Radiator. Doors leading to Living/Dining Room, Kitchen and Cloakroom. Stairs rising to first floor.

#### Kitchen

10' 4" x 7' 3" (3.15m x 2.21m) A range of wall and base units with worksurfaces over and upstands. Inset one and half bowl stainless steel sink and drainer unit with swan neck mixer tap over. Integrated oven and gas hob with stainless steel extractor hood over and glass splashback. Integrated washing machine and slimline dishwasher. Integrated fridge/freezer. Cupboard housing a combi boiler. Extractor fan. Tiled flooring. Radiator. Double glazed window to front aspect.

## Living / Dining Room

14' 8" x 14' 4" (4.46m x 4.36m) Double glazed French patio door onto rear garden and double glazed window to rear. Understairs storage cupboard. Radiator.

#### Cloakroom

Part tiled with pedestal wash hand basin and low level WC. Wood effect flooring. Radiator.

## Landing

Double glazed window to side aspect. Storage cupboard. Loft access. Doors to all bedrooms and bathroom.

#### Bedroom One

12' 1" x 7' 10" (3.69m x 2.38m) Master bedroom with double glazed window to rear. Built in double wardrobes. Radiator.

#### **Bedroom Two**

9' 5" x 7' 10" (2.88m x 2.39m) Double glazed window to front aspect. Double build in wardrobes. Radiator.

#### **Bedroom Three**

7' 5" x 6' 8" (2.25m x 2.03m) Double glazed window to rear. Radiator.

#### Bathroom

Fully tiled bathroom suite comprising wash hand basin, low level WC and bathtub with shower over and shower screen to side.
Wall mounted mirrored bathroom cabinet.
Tiles effect flooring. Obscure double glazed window to front aspect.

#### Garage

Single garage with up and over door. Power and light.