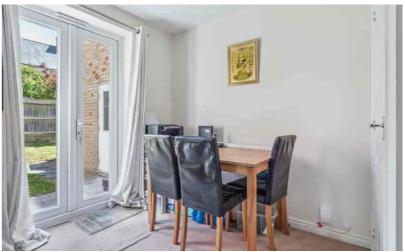

## Living / Dining Room

14' 8" x 14' 4" (4.46m x 4.36m) Double glazed French patio door onto rear garden and double glazed window to rear. Understairs storage cupboard. Radiator.