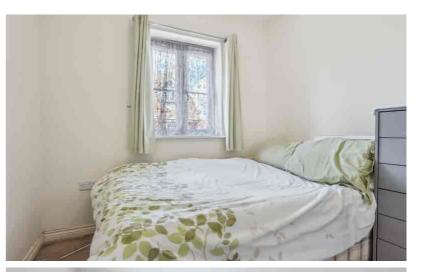

#### Bedroom One

12' 1" x 7' 10" (3.69m x 2.38m) Master bedroom with double glazed window to rear. Built in double wardrobes. Radiator.

#### **Bedroom Two**

9' 5" x 7' 10" (2.88m x 2.39m) Double glazed window to front aspect. Double build in wardrobes. Radiator.

#### **Bedroom Three**

7' 5" x 6' 8" (2.25m x 2.03m) Double glazed window to rear. Radiator.