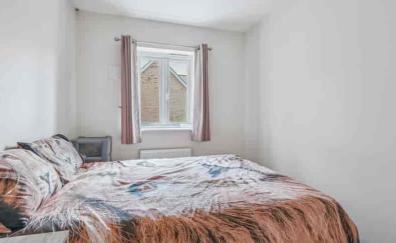

#### Bedroom One

12' 1" x 7' 10" (3.69m x 2.38m) Master bedroom with double glazed window to rear. Built in double wardrobes. Radiator.

#### **Bedroom Two**

9' 5" x 7' 10" (2.88m x 2.39m) Double glazed window to front aspect. Double build in wardrobes. Radiator.

#### **Bedroom Three**

7' 5" x 6' 8" (2.25m x 2.03m) Double glazed window to rear. Radiator.