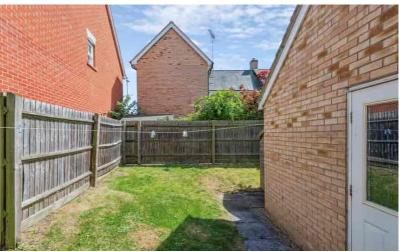

#### Rear Garden

Wrap around rear garden mainly laid to lawn, with patio area and paved path to side. Garden shed. Personal door to garage. Gated access to garage and parking.