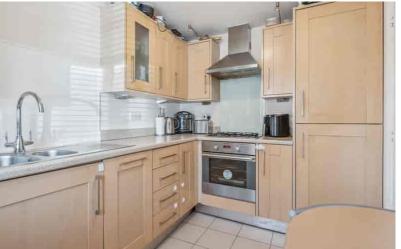

#### Kitchen

10' 4" x 7' 3" (3.15m x 2.21m) A range of wall and base units with worksurfaces over and upstands. Inset one and half bowl stainless steel sink and drainer unit with swan neck mixer tap over. Integrated oven and gas hob with stainless steel extractor hood over and glass splashback. Integrated washing machine and slimline dishwasher. Integrated fridge/freezer. Cupboard housing a combi boiler. Extractor fan. Tiled flooring. Radiator. Double glazed window to front aspect.