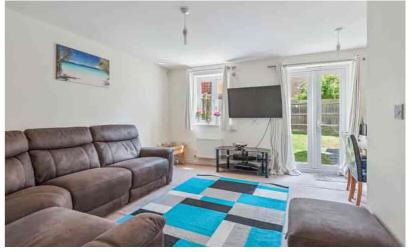

## Living / Dining Room

14' 8" x 14' 4" (4.46m x 4.36m) Double glazed French patio door onto rear garden and double glazed window to rear. Understairs storage cupboard. Radiator.