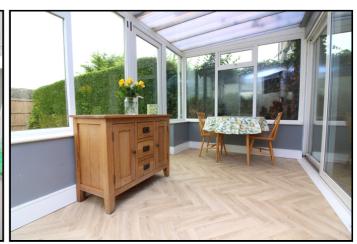

## **Conservatory:**

Abt. 13' 6" x 7' 11" (4.11m x 2.41m) A wonderful extra space that is ideal for a play area or summer room. Dwarf brick wall with double glazed surround. Electric heater. Double glazed door to rear garden. Laminate flooring.