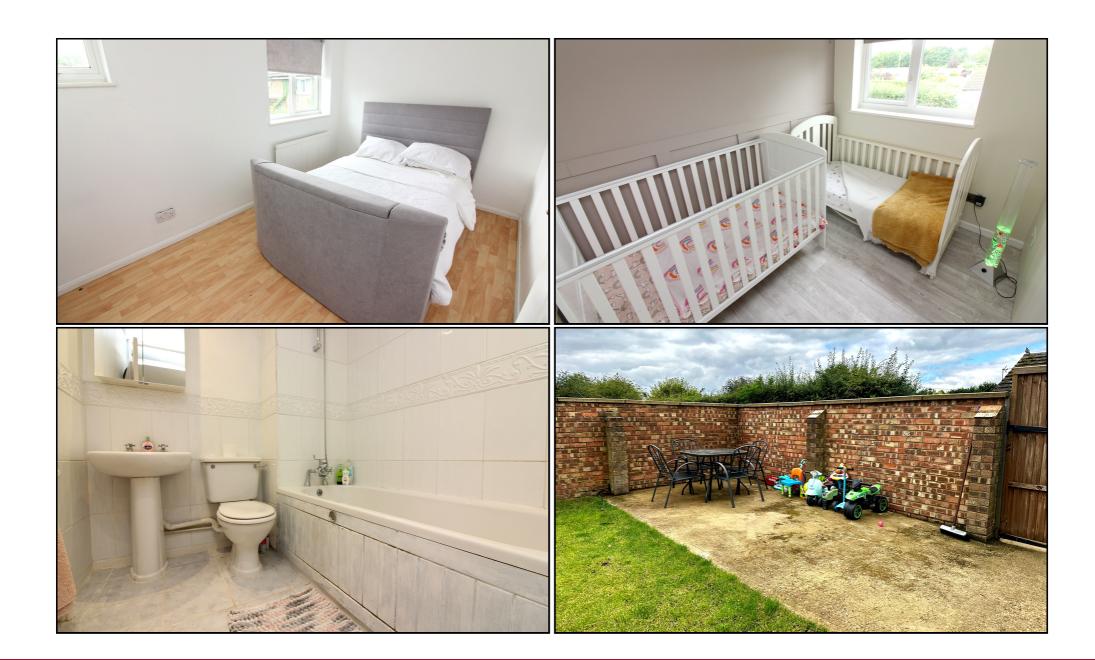

#### **Bedroom One:**

Abt. 13' 7" x 7' 11" (4.14m x 2.41m) A generous bedroom with two double glazed windows to front. Radiator. Laminate flooring.

### **Bedroom Two:**

Abt. 8' 7" x 6' 7" (2.62m x 2.01m) Double glazed window to rear. Radiator. Laminate flooring.

## **Family Bathroom:**

A three piece white suite with pedestal hand wash basin, low level WC and panelled bath with mixer tap and shower attachment. Radiator. Extractor fan. Fully tiled walls lowering to half tiled. Tiled flooring.

#### Rear:

A recently upgraded garden with well established lawn and patio area. Enclosed by walled boundaries with gated access to rear. Electric point. Outside tap.