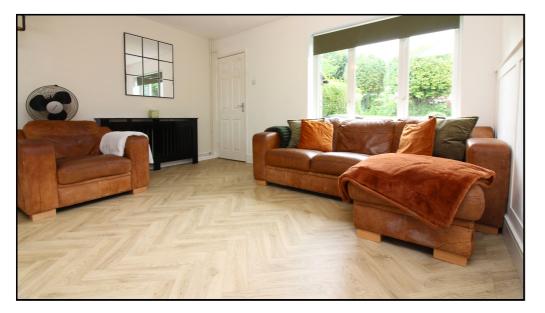

## Living/Dining Room:

Abt. 24' 2" x 13' 8" (7.37m x 4.17m) A bright dual aspect space with decorative panelling. Spiral staircase to first floor. Two radiators. Double glazed window to front. Double glazed sliding doors leading to: