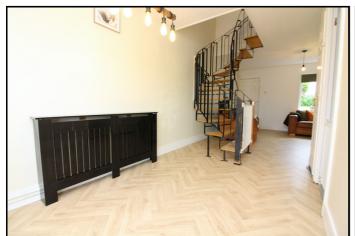

## Living/Dining Room:

Abt. 24' 2" x 13' 8" (7.37m x 4.17m) A bright dual aspect space with decorative panelling. Spiral staircase to first floor. Two radiators. Double glazed window to front. Double glazed sliding doors leading to: