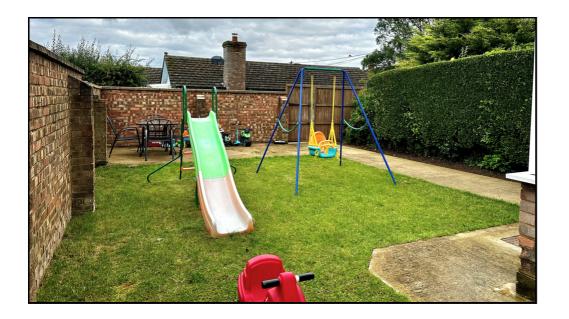

#### Rear:

A recently upgraded garden with well established lawn and patio area. Enclosed by walled boundaries with gated access to rear. Electric point. Outside tap.