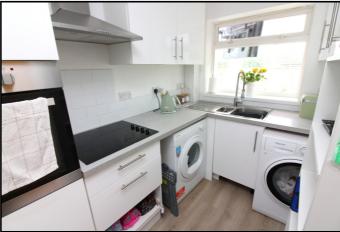

#### Kitchen:

Abt. 8' 6" x 6' 0" (2.59m x 1.83m) maximum measurements. The kitchen offers a range of eye and base level units with space for washing machine, tumble dryer and fridge/freezer. Tower oven with separate hob and extractor over. One and a half bowl stainless steel sink with drainer. Cupboard housing boiler. Tiled splash back. Double glazed window to rear. Laminate flooring.