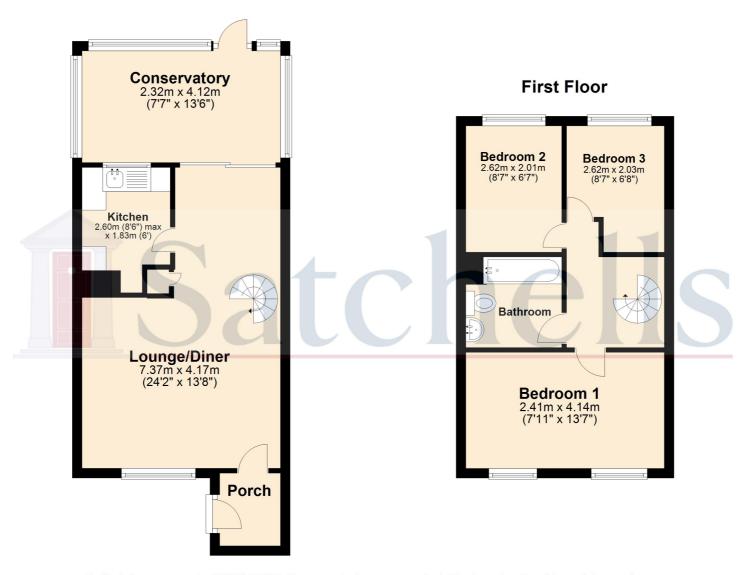

# **Ground Floor: Entrance Porch:**

Storage for coats and shoes. Radiator. Laminate flooring.

#### Kitchen:

Abt. 8' 6" x 6' 0" (2.59m x 1.83m) maximum measurements. The kitchen offers a range of eye and base level units with space for washing machine, tumble dryer and fridge/freezer. Tower oven with separate hob and extractor over. One and a half bowl stainless steel sink with drainer. Cupboard housing boiler. Tiled splash back. Double glazed window to rear. Laminate flooring.

## Living/Dining Room:

Abt. 24' 2" x 13' 8" (7.37m x 4.17m) A bright dual aspect space with decorative panelling. Spiral staircase to first floor. Two radiators. Double glazed window to front. Double glazed sliding doors leading to:

## **Conservatory:**

Abt. 13' 6" x 7' 11" (4.11m x 2.41m) A wonderful extra space that is ideal for a play area or summer room. Dwarf brick wall with double glazed surround. Electric heater. Double glazed door to rear garden. Laminate flooring.

#### **Bedroom One:**

Abt. 13' 7" x 7' 11" (4.14m x 2.41m) A generous bedroom with two double glazed windows to front. Radiator. Laminate flooring.

### **Bedroom Two:**

Abt. 8' 7" x 6' 7" (2.62m x 2.01m) Double glazed window to rear. Radiator. Laminate flooring.

#### **Bedroom Three:**

Abt. 8' 7" x 6' 8" (2.62m x 2.03m) Double glazed window to rear. Radiator. Access to loft. Laminate flooring.

## **Family Bathroom:**

A three piece white suite with pedestal hand wash basin, low level WC and panelled bath with mixer tap and shower attachment. Radiator. Extractor fan. Fully tiled walls lowering to half tiled. Tiled flooring.

#### **Ground Floor**

For illustrative purposes only - NOT TO SCALE - Measurements shown are approximate. The size and position of doors, windows, appliances and other features are approximate.

Plan produced using PlanUp.