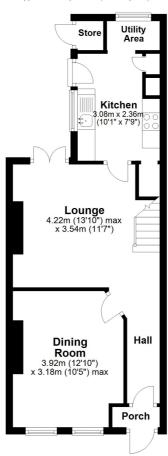

3.54m x 4.22m (11' 7" x 13' 10") The lounge opens up from the hallway. A log burner has been fitted with access to the rear garden. Engineered Oak Flooring throughout. Bar style door into the...

#### Kitchen

2.36m x 3.08m (7' 9" x 10' 1") Wooden fitted base and wall units with a black laminate worktop. Integrated cooker and grill with 4 ring gas hob with extraction above. Sink overlooking the side garden. Space for a washing machine and dishwasher. Tiled flooring onto the utility room to the back. Space for fridge/freezer. Another patio door into the garden. The garden has been separated into a newly gravelled area, turf has just been seeded and patio to the rear with a large shed.

### **Dining Room**

 $3.18 \text{m} \times 3.92 \text{m} (10' 5" \times 12' 10")$  Another good sized room with a double windows looking onto the front of the property. Boasting those oak floors again and fireplace feature.

#### Ground Floor

Approx. 54.4 sq. metres (586.0 sq. feet)