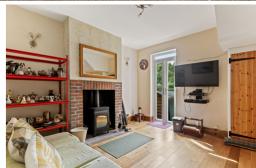

3.54m x 4.22m (11' 7" x 13' 10") The lounge opens up from the hallway. A log burner has been fitted with access to the rear garden. Engineered Oak Flooring throughout. Bar style door into the...