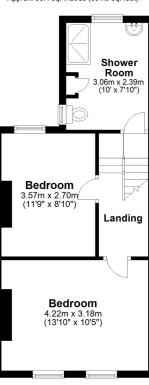

#### Bedroom 1

 $3.18m \times 4.22m (10' 5" \times 13' 10")$  A good sized double bedroom with double UPVC windows on the front. Carpeted flooring and a refurbished original fireplace.

#### Bedroom 2

 $2.7m \times 3.57m$  (8' 10" x 11' 9") Another double bedroom with an original fireplace. Neutral décor and oak flooring. UPVC window overlooking the rear garden.

#### **Shower Room**

 $2.39m \times 3.06m (7' 10" \times 10' 0")$  A spacious shower room that was renovated a few years ago. A WC with hand basin and double walk in shower. Double aspect UPVC windows. Tiled flooring and decorated tastefully.

#### First Floor prox. 36.4 sq. metres (391.9 sq.

Total area: approx. 90.9 sq. metres (977.9 sq. feet)

Whilst every attempt has been made to ensure the accuracy of the floor plan contained here, measurements of doors, windows, rooms and any other items are approximate and no responsibility is taken for any error, omission or mis-statement. This plan is for illustrative purposes only and should be used as such by any prospective purchaser.