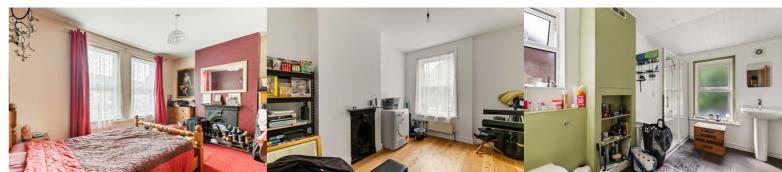

#### Bedroom 1

 $3.18m \times 4.22m (10' 5" \times 13' 10")$  A good sized double bedroom with double UPVC windows on the front. Carpeted flooring and a refurbished original fireplace.

#### Bedroom 2

 $2.7m \times 3.57m$  (8' 10" x 11' 9") Another double bedroom with an original fireplace. Neutral décor and oak flooring. UPVC window overlooking the rear garden.

#### **Shower Room**

 $2.39m \times 3.06m (7' 10" \times 10' 0")$  A spacious shower room that was renovated a few years ago. A WC with hand basin and double walk in shower. Double aspect UPVC windows. Tiled flooring and decorated tastefully.