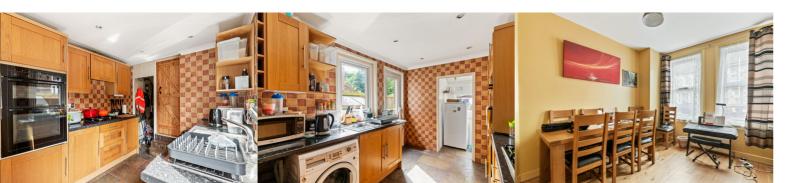

#### Kitchen

2.36m x 3.08m (7' 9" x 10' 1") Wooden fitted base and wall units with a black laminate worktop. Integrated cooker and grill with 4 ring gas hob with extraction above. Sink overlooking the side garden. Space for a washing machine and dishwasher. Tiled flooring onto the utility room to the back. Space for fridge/freezer. Another patio door into the garden. The garden has been separated into a newly gravelled area, turf has just been seeded and patio to the rear with a large shed.

### **Dining Room**

 $3.18 \text{m} \times 3.92 \text{m} (10' 5" \times 12' 10")$  Another good sized room with a double windows looking onto the front of the property. Boasting those oak floors again and fireplace feature.