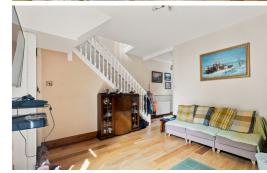

### **Dining Room**

 $3.18 \text{m} \times 3.92 \text{m} (10' 5" \times 12' 10")$  Another good sized room with a double windows looking onto the front of the property. Boasting those oak floors again and fireplace feature.