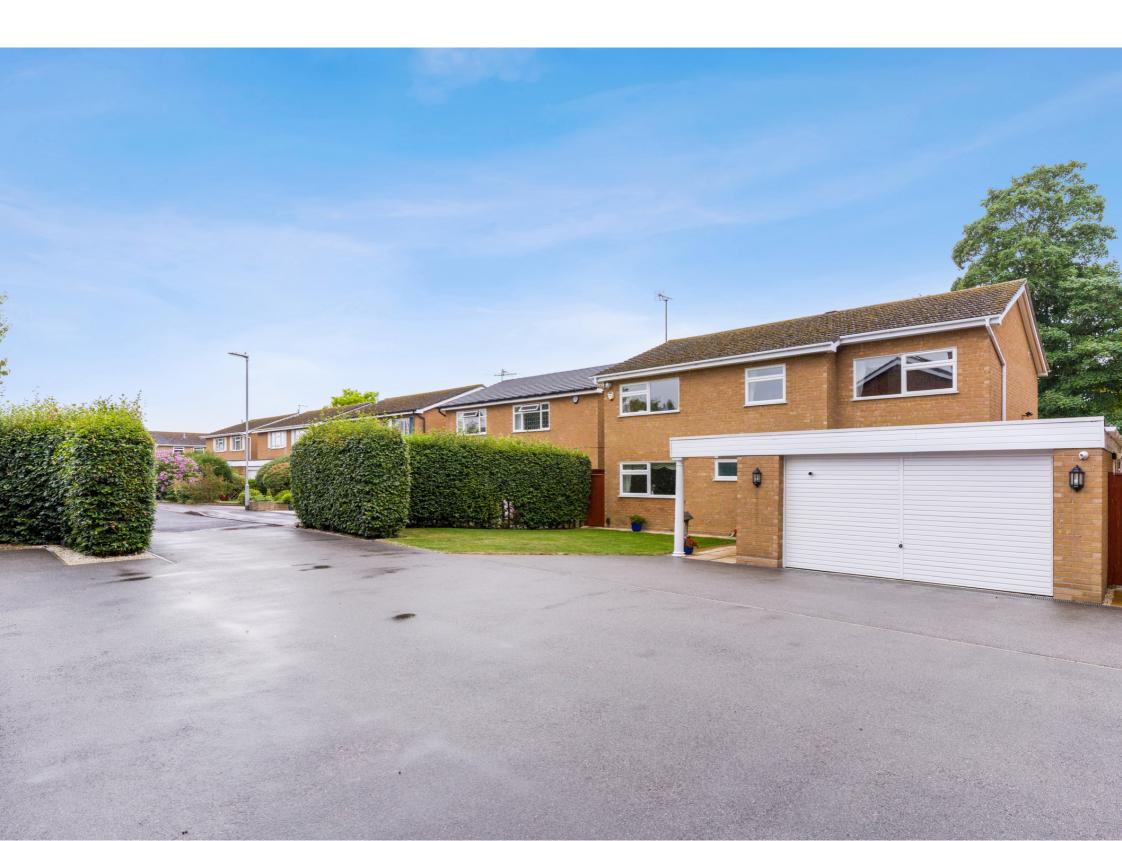

## 5 Hall Close, Little Paxton, St Neots PE19 6QS

# £650,000

- A substantial FIVE bedroom detached family home
- Immaculately presented throughout
- Two first floor Bathrooms
- Over sized DOUBLE garage
- NO FORWARD CHAIN

- In a 'discreet' position, tucked away in the corner of the cul-de-sac
- 25ft Sitting Room and separate Dining Room
- · Large, south facing and established rear garden
- Parking for numerous vehicles