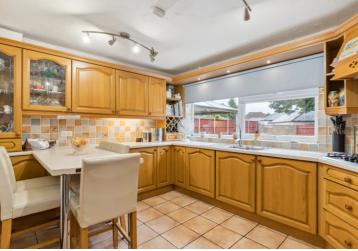

### Kitchen Breakfast room

3.83m x 3.17m (12' 7" x 10' 5) comprising of inset one and half bowl single Double Garage drainer stainless steel sink unit with cupboards under with a range of base a large, double width garage with up and over door, power and light and wall mounted cupboards offering ample storage space, pull out storage unit, glass fronted wall mounted display cabinets, drawer units, wine rack, complimentary worksurfaces, peninsular breakfast bar, tiled splash back surrounds, tiled floor, radiator, carbon monoxide detector. A range of integrated appliances to include Neff dishwasher, undercounter fridge, 5 ring gas hob with extractor hood over, Neff combination microwave oven, and separate electric oven