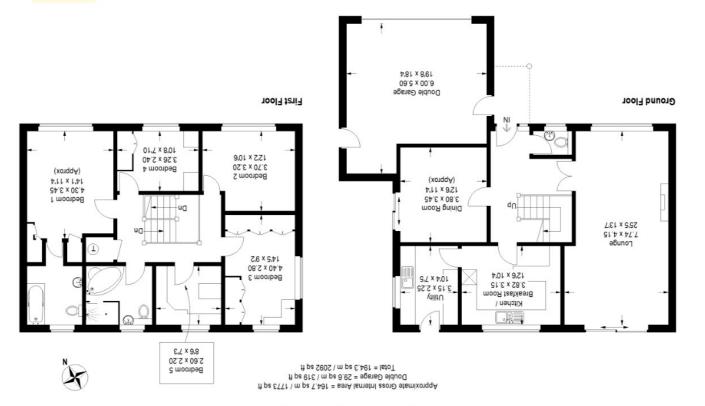

### Hall Close, Little Paxton, St. Neots, PE19 6QS

This plan is for layout guidance only. Not drawn to scale unless stated. Windows and door openings are approximate. Whilst every care is taken in the preparation of this plan, please check all dimensions, shapes and compass bearings before making any decisions reliant upon them. (ID865974) Housepix Ltd

### **Ground Floor**

### **Canopied Porch**

With external security light and PVCu entrance door leading to:

### **Reception Hall**

A spacious entrance hall with wood block flooring, feature dogleg staircase 3.69m x 3.23m (12' 1" x 10' 7") radiator, window to the front rising to First Floor Galleried Landing, under stairs storage cupboard and additional under stairs shoe cupboard, fully wired smoke detector

### Cloakroom

two piece suite comprising of low level WC, wall mounted wash hand basin, tiled floor, wall tiling to half height, window to the front

### Lounge

7.75m x 3.67m widening to 4.16m (25' 5" x 12' widening to 13'6"). A dual aspect lounge with window to front aspect and sliding double glazed patio converts into a bed with storage under, wall mounted storage units with flame gas fire, two radiators, fully wired smoke detector

### **Dining Room**

3.87m x 3.34m (12' 8" x 10' 11") double glazed patio doors leading out to the side patio area, wood block flooring, radiator, coving to ceiling, fully wired smoke detector

### Kitchen Breakfast room

3.83m x 3.17m (12' 7" x 10' 5) comprising of inset one and half bowl single Double Garage drainer stainless steel sink unit with cupboards under with a range of base a large, double width garage with up and over door, power and light and wall mounted cupboards offering ample storage space, pull out storage unit, glass fronted wall mounted display cabinets, drawer units, wine rack, complimentary worksurfaces, peninsular breakfast bar, tiled splash back surrounds, tiled floor, radiator, carbon monoxide detector. A range of integrated appliances to include Neff dishwasher, undercounter fridge, 5 ring gas hob with extractor hood over, Neff combination microwave oven, and separate electric oven

### Utility Room

3.35m x 2.26m (11' x 7' 5"). inset single drainer stainless steel sink unit with cupboards under, cupboard housing central heating boiler, a further range of base and wall mounted storage cupboards, drawer units, pull out larder unit, plumbing for automatic washing machine and space for tumble dryer, tiled floor. Integrated full size freezer, glazed door to the Garden

### **Bedroom Two**

3.78m x 2.81m (12' 5" x 9' 3") fitted wardrobe units and concealed 'pull out' double bed, vanity unit with drawers under, radiator, window to the rear

### **Bedroom Three**

### **Bedroom Four**

3.37m x 2.45m (11' 1" x 8')a range of fitted bedroom furniture to include double wardrobe with hanging and shelved storage, five drawer chest of drawer unit with mirror over, two bedside cabinets with display shelving over, bridging units with inset lighting, window to the front

### Bedroom 5 / Study

2.59m x 2.21m (8' 6" x 7' 3") fitted furniture to include seating area which doors leading out to the south facing rear garden. Fireplace with fitted real lights, corner shelving unit and corner desk, double wardrobe with shelved storage, window to the rear

### Family Bathroom

2.65m x 2.18m (8' 8" x 7' 2") 4 piece suite comprising of low level WC, vanity wash hand basin with cupboards under, large raised corner bath, walk in double shower cubicle with fitted power shower. Tiled floor and tiled walls, radiator, shaver point, extractor fan, window to the rear