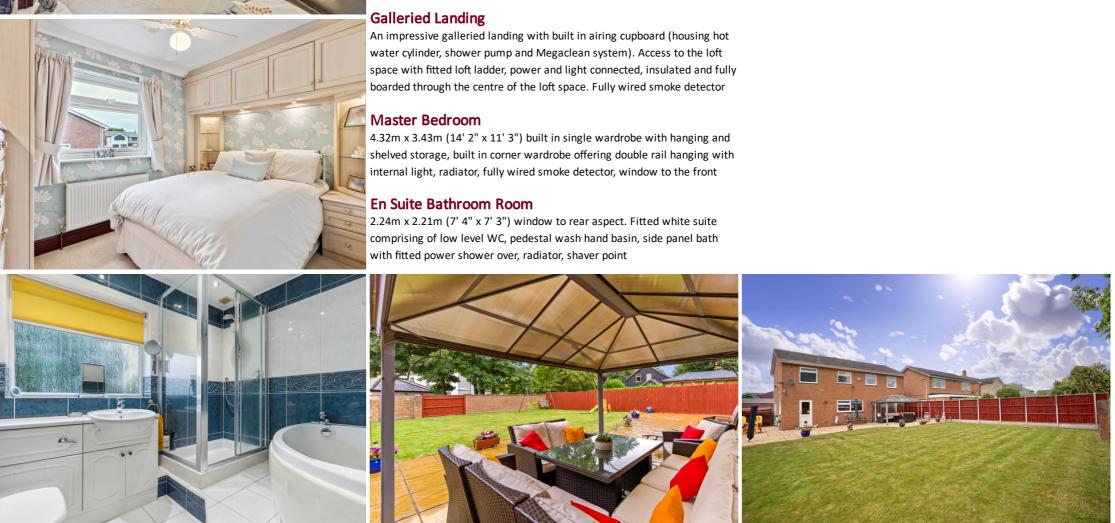

### **Reception Hall**

A spacious entrance hall with wood block flooring, feature dogleg staircase 3.69m x 3.23m (12' 1" x 10' 7") radiator, window to the front rising to First Floor Galleried Landing, under stairs storage cupboard and additional under stairs shoe cupboard, fully wired smoke detector

### **Bedroom Two**

3.78m x 2.81m (12' 5" x 9' 3") fitted wardrobe units and concealed 'pull out' double bed, vanity unit with drawers under, radiator, window to the rear

### Family Bathroom

2.65m x 2.18m (8' 8" x 7' 2") 4 piece suite comprising of low level WC, vanity wash hand basin with cupboards under, large raised corner bath, walk in double shower cubicle with fitted power shower. Tiled floor and tiled walls, radiator, shaver point, extractor fan, window to the rear

### Outside

The property is situated on a generous south facing plot, fully enclosed with the front garden being laid to lawn. There is an established private rear garden which is fence and wall enclosed. An extensive paved patio area which extends to the rear and sides of the property, large lawn area, two side gates, outside power points, outside lighting and outside water taps.