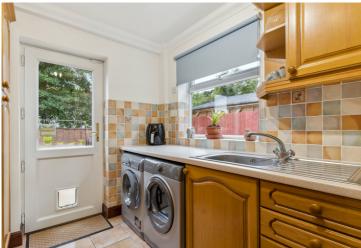

### Utility Room

3.35m x 2.26m (11' x 7' 5"). inset single drainer stainless steel sink unit with cupboards under, cupboard housing central heating boiler, a further range of base and wall mounted storage cupboards, drawer units, pull out larder unit, plumbing for automatic washing machine and space for tumble dryer, tiled floor. Integrated full size freezer, glazed door to the Garden