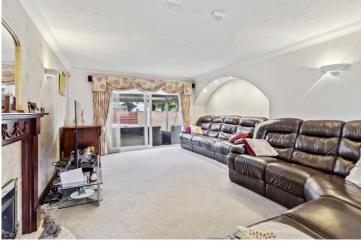

### Lounge

7.75m x 3.67m widening to 4.16m (25' 5" x 12' widening to 13'6"). A dual aspect lounge with window to front aspect and sliding double glazed patio converts into a bed with storage under, wall mounted storage units with flame gas fire, two radiators, fully wired smoke detector