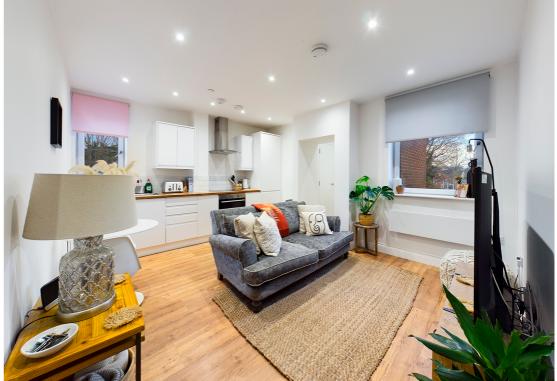

### **country** properties

Only a stones throw away from the town is this beautifully presented one bedroom first floor apartment that comes with allocated parking. The property boasts a lovely open plan kitchen/living area, generous bedroom and family bathroom.

Lease details: the property has benefitted from a lease extension

Lease: 209 years remaining (as advised by vendor)

Service charge: £1,000 per annum. Ground rent: £0 per annum (as advised by the vendor

- One bedroom first floor apartment
- Beautifully presented throughout
- Open plan living/kitchen and dining area
- Allocated parking
- Property has benefitted from a lease extension with no ground rent to pay
- 0.2miles, 5 mins walk to Hitchin town centre (as per Google maps)
- 1.0 mile, 20 mins walk to Hitchin train station (as per Google maps)