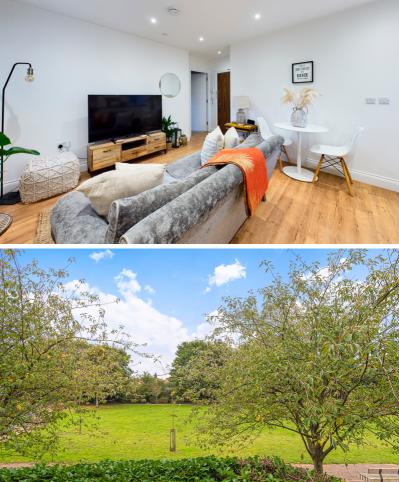

### **country** properties

Only a stones throw away from the town is this beautifully presented one bedroom first floor apartment that comes with allocated parking. The property boasts a lovely open plan kitchen/living area, generous bedroom and family bathroom.

Lease details: the property has benefitted from a lease extension

Lease: 209 years remaining (as advised by vendor)

Service charge: £1,000 per annum. Ground rent: £0 per annum (as advised by the vendor

- One bedroom first floor apartment
- Beautifully presented throughout
- Open plan living/kitchen and dining area
- Allocated parking
- Property has benefitted from a lease extension with no ground rent to pay
- 0.2miles, 5 mins walk to Hitchin town centre (as per Google maps)
- 1.0 mile, 20 mins walk to Hitchin train station (as per Google maps)