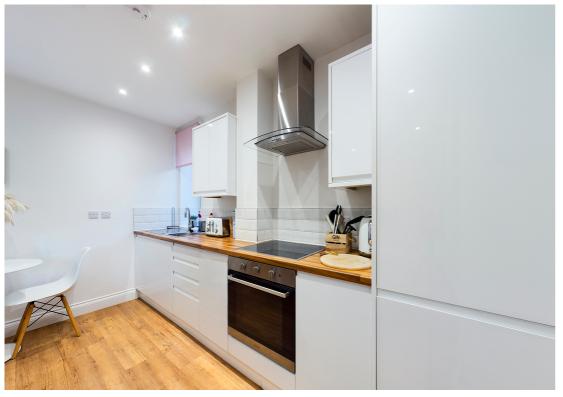

### **country** properties

Only a stones throw away from the town is this beautifully presented one bedroom first floor apartment that comes with allocated parking. The property boasts a lovely open plan kitchen/living area, generous bedroom and family bathroom.

Lease details: the property has benefitted from a lease extension

Lease: 209 years remaining (as advised by vendor)

Service charge: £1,000 per annum. Ground rent: £0 per annum (as advised by the vendor

- One bedroom first floor apartment
- Beautifully presented throughout
- Open plan living/kitchen and dining area
- Allocated parking
- Property has benefitted from a lease extension with no ground rent to pay
- 0.2miles, 5 mins walk to Hitchin town centre (as per Google maps)
- 1.0 mile, 20 mins walk to Hitchin train station (as per Google maps)