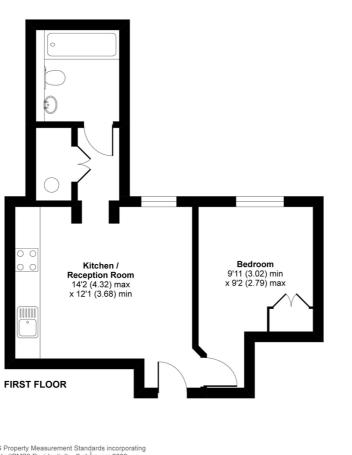

#### Approximate Area = 391 sq ft / 36.3 sq m For identification only - Not to scale

Certified

Property

Measurer

RICS

Floor plan produced in accordance with RICS Property Measurement Standards incorporating International Property Measurement Standards (IPMS2 Residential). © nichecom 2020. Produced for Country Properties. REF: 661103