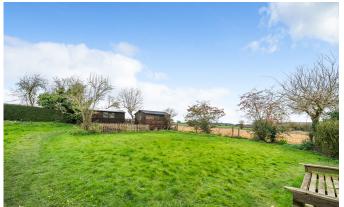

Outside the home is approached via a tarmacadam driveway that offers parking and access to the detached double garage with two up and over doors. The front garden has lawn areas, young trees and hedging along with a paved patio area. The large rear garden is laid to lawn with hedging and greenhouse. Viewing highly advised.

#### **LOCATION**

The property is located on the edge of this sought after village of Longbridge Deverill which benefits from garage, village pub and church. Warminster is approximately three miles distance and offers a much wider range of both shopping and leisure facilities to include library, sports centre, swimming pool, schools, churches, doctors and dentists surgeries, hospital and post office. Warminster also benefits from a main line railway station to London Waterloo whilst the nearby A303 provides excellent road links to London to the east and Exeter to the west. Local attractions include Longleat House and Safari Park, Shearwater lake, Stourhead and the Salisbury Plain