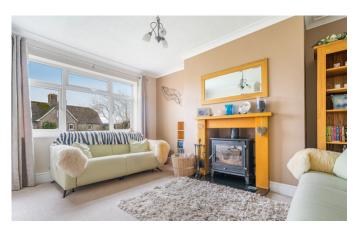

#### **DESCRIPTION**

This pleasing semi detached home has colour washed retendered elevations under a tiled roof. The property is presented in immaculate order throughout and has had many improvements carried out by the present sellers. The home enjoys super far reaching views at the front and rear over surrounding farmland and Deverills. The accommodation comprises an entrance porch, hallway with stairs to the first floor, lounge with feature fireplace, fitted kitchen / breakfast room, large conservatory, bathroom / shower, landing with access to the three bedrooms.