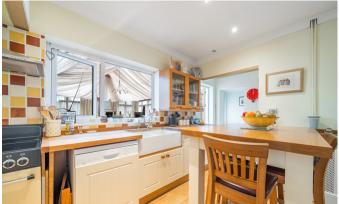

#### **DESCRIPTION**

This pleasing semi detached home has colour washed retendered elevations under a tiled roof. The property is presented in immaculate order throughout and has had many improvements carried out by the present sellers. The home enjoys super far reaching views at the front and rear over surrounding farmland and Deverills. The accommodation comprises an entrance porch, hallway with stairs to the first floor, lounge with feature fireplace, fitted kitchen / breakfast room, large conservatory, bathroom / shower, landing with access to the three bedrooms.