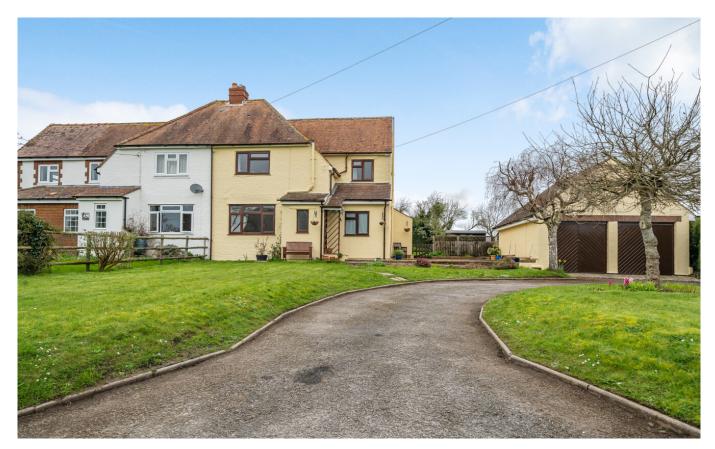

## £455,000 Freehold

A superb three bedroom semi detached residence offering spacious and extended family accommodation. This generous home enjoys an enviable location in the village of Longbridge Deverill with far reaching views at the front and rear. The home has generous gardens along with a long driveway and detached double garage. Viewing highly advised.

#### **DESCRIPTION**

This pleasing semi detached home has colour washed retendered elevations under a tiled roof. The property is presented in immaculate order throughout and has had many improvements carried out by the present sellers. The home enjoys super far reaching views at the front and rear over surrounding farmland and Deverills. The accommodation comprises an entrance porch, hallway with stairs to the first floor, lounge with feature fireplace, fitted kitchen / breakfast room, large conservatory, bathroom / shower, landing with access to the three bedrooms.

Outside the home is approached via a tarmacadam driveway that offers parking and access to the detached double garage with two up and over doors. The front garden has lawn areas, young trees and hedging along with a paved patio area. The large rear garden is laid to lawn with hedging and greenhouse. Viewing highly advised.