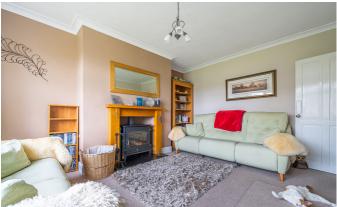

#### **DESCRIPTION**

This pleasing semi detached home has colour washed retendered elevations under a tiled roof. The property is presented in immaculate order throughout and has had many improvements carried out by the present sellers. The home enjoys super far reaching views at the front and rear over surrounding farmland and Deverills. The accommodation comprises an entrance porch, hallway with stairs to the first floor, lounge with feature fireplace, fitted kitchen / breakfast room, large conservatory, bathroom / shower, landing with access to the three bedrooms.