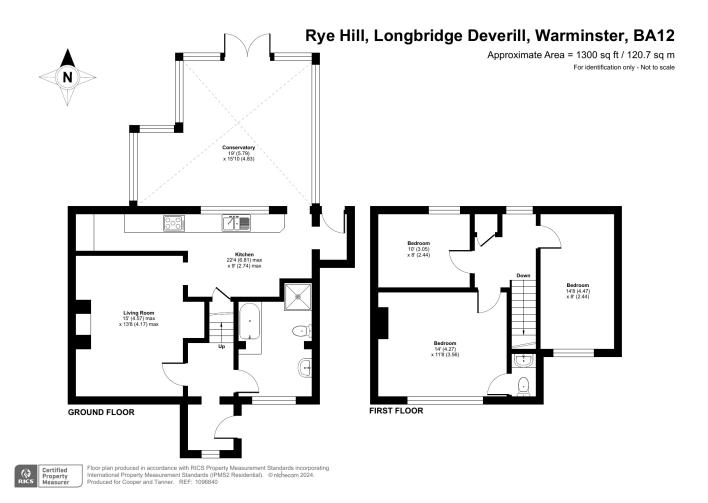

#### **DESCRIPTION**

This pleasing semi detached home has colour washed retendered elevations under a tiled roof. The property is presented in immaculate order throughout and has had many improvements carried out by the present sellers. The home enjoys super far reaching views at the front and rear over surrounding farmland and Deverills. The accommodation comprises an entrance porch, hallway with stairs to the first floor, lounge with feature fireplace, fitted kitchen / breakfast room, large conservatory, bathroom / shower, landing with access to the three bedrooms.

Outside the home is approached via a tarmacadam driveway that offers parking and access to the detached double garage with two up and over doors. The front garden has lawn areas, young trees and hedging along with a paved patio area. The large rear garden is laid to lawn with hedging and greenhouse. Viewing highly advised.