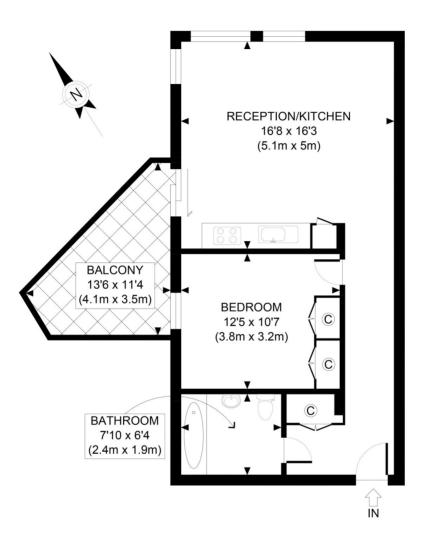

## 1 Pilot Walk, , London, SE10 0UN

FOURTH FLOOR GROSS INTERNAL FLOOR AREA 567 SQ FT

APPROX. GROSS INTERNAL FLOOR AREA 567 SQ FT / 53 SQM Ref: Copyright **photoplan** 

Disclaimer: Floor plan measurements are approximate and are for illustrative purposes only. While we do not doubt the floor plan accuracy and completeness, you or your advisors should conduct a careful, independent investigation of the property in respect of monetary valuation