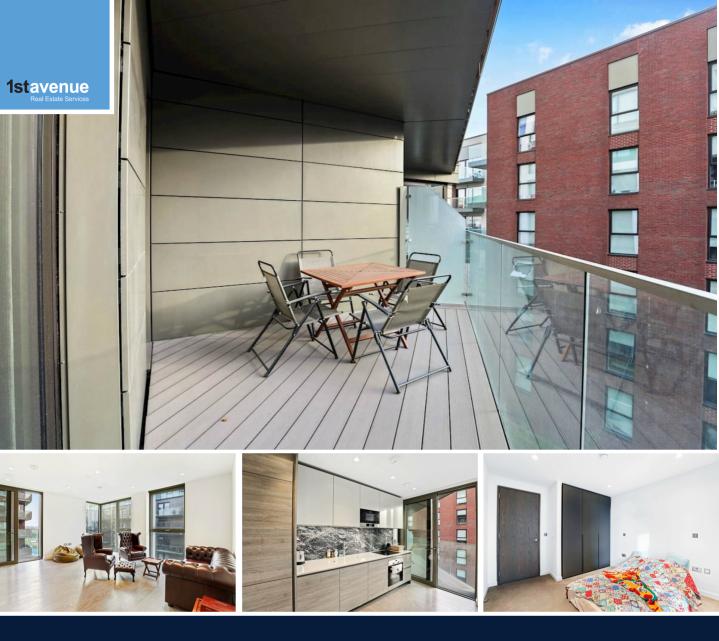

## £1,675 PCM

This one bedroom apartment is located within the highly sought after Lighterman Building. It's one of eight buildings that makes up the Lower Riverside district along the Greenwich Peninsula. Comprising a sleek gloss kitchen with superb quality integrated appliances, luxury tiled and oak flooring and spacious balcony. Every aspect of this interior has been carefully selected to create stylish, elegant spaces inspired by modern living. Further benefits include concierge, access to private cinema in the Waterman Building and gymnasium in the Appeture Building. This property is offered unfurnished and available NOW! Call 1st Avenue now to organise your viewing.