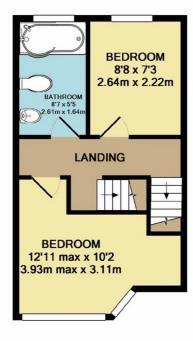

(38.1 SQ.M.)

APPROX. FLOOR
AREA 199 SQ.FT.
(18.5 SQ.M.)

1ST FLOOR APPROX. FLOOR AREA 270 SQ.FT. (25.1 SQ.M.)

TOTAL APPROX. FLOOR AREA 879 SQ.FT. (81.6 SQ.M.)

Whilst every attempt has been made to ensure the accuracy of the floor plan contained here, measurements of doors, windows, rooms and any other items are approximate and no responsibility is taken for any error, omission, or mis-statement. This plan is for illustrative purposes only and should be used as such by any prospective purchaser. The services, systems and appliances shown have not been tested and no guarantee as to their operability or efficiency can be given

Made with Metropix ©2016