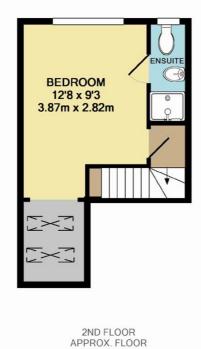

(38.1 SQ.M.)

APPROX. FLOOR
AREA 199 SQ.FT.
(18.5 SQ.M.)

1ST FLOOR APPROX. FLOOR AREA 270 SQ.FT. (25.1 SQ.M.)

TOTAL APPROX. FLOOR AREA 879 SQ.FT. (81.6 SQ.M.)

Whilst every attempt has been made to ensure the accuracy of the floor plan contained here, measurements of doors, windows, rooms and any other items are approximate and no responsibility is taken for any error, omission, or mis-statement. This plan is for illustrative purposes only and should be used as such by any prospective purchaser. The services, systems and appliances shown have not been tested and no guarantee as to their operability or efficiency can be given