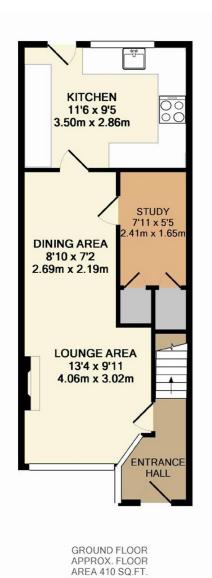

The accommodation comprises a very good lounge, large kitchen and an additional internal bonus study room.

The property is centrally heated and double glazed, has off street parking on the front driveway and a low maintenance rear garden.

(38.1 SQ.M.)

APPROX. FLOOR
AREA 199 SQ.FT.
(18.5 SQ.M.)

1ST FLOOR APPROX. FLOOR AREA 270 SQ.FT. (25.1 SQ.M.)

TOTAL APPROX. FLOOR AREA 879 SQ.FT. (81.6 SQ.M.)

Whilst every attempt has been made to ensure the accuracy of the floor plan contained here, measurements of doors, windows, rooms and any other items are approximate and no responsibility is taken for any error, omission, or mis-statement. This plan is for illustrative purposes only and should be used as such by any prospective purchaser. The services, systems and appliances shown have not been tested and no guarantee as to their operability or efficiency can be given

Made with Metropix ©2016