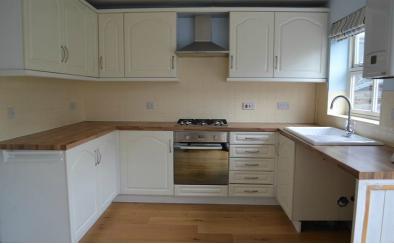

#### Kitchen/Diner

14' 7" x 9' 7" (4.44m x 2.92m)

Range of wall mounted and base level units with work surface over. Spaces for dishwasher, fridge/freezer and washing machine. Built-in electric oven and gas hob with extractor hood over. Ceramic white sink unit and mixer tap. Wall mounted boiler. Under stairs storage cupboard. Wooden double glazed window to rear. Double glazed French doors to rear garden.