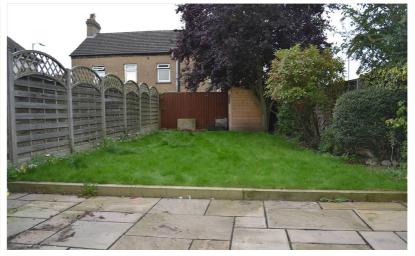

'L' shaped (Originally built as 2 rooms)
Built-in mirrored wardrobes with sliding doors. Radiator x 2, double glazed wooden window to rear aspect x 2.







#### **Bedroom Two**

11' 1" x 7' 10" (3.38m x 2.39m)

Double glazed wooden window to front aspect, radiator.

#### Bathroom

White three piece suite comprising panelled bath with mixer tap and shower attachment with electric shower over and shower screen. Square pedestal basin. Low level W.C. Heated towel rail. Frosted wooden double glazed window to front aspect.

## External

#### Front Garden

Laid to lawn with shrubs and tree. Pathway leading to front door. Gated side access to:-

#### Rear Garden

Laid to lawn with paved patio area. Flower and shrub borders.

## Garage

Up and over door. Power and light. Situated close by.













TOTAL FLOOR AREA: 675 sq.ft. (62.7 sq.m.) approx.

Whist every attempt has been made to ensure the accuracy of the floorplan contained here, measurements of doors, windows, rooms and any other items are approximate and no responsibility is taken for any error, omission or mis-statement. This plan is for illustrative purposes only and should be used as such by any prospective purchaser. The services, systems and appliances shown have not been tested and no guarantee as to their operability or efficiency can be given.

Made with Metropic X2023

All measurements are approximate and quoted in metric with imperial equivalents and for general guidance only and whilst every attempt has been made to ensure accuracy, they must not be relied on. The fixtures, fittings and appliances referred