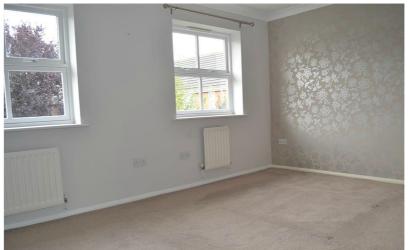

#### **Bedroom One**

14' 7" x 12' 11" (4.44m x 3.94m) 'L' shaped (Originally built as 2 rooms)
Built-in mirrored wardrobes with sliding doors. Radiator x 2, double glazed wooden window to rear aspect x 2.

#### **Bedroom Two**

11' 1" x 7' 10" (3.38m x 2.39m)

Double glazed wooden window to front aspect, radiator.