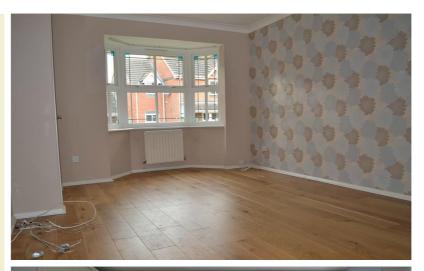

#### Lounge

14' 3" plus bay x 11' 3" (4.34m plus bay x 3.43m)

Double glazed bay wooden windows to front aspect, wood flooring, radiators x2, door to: