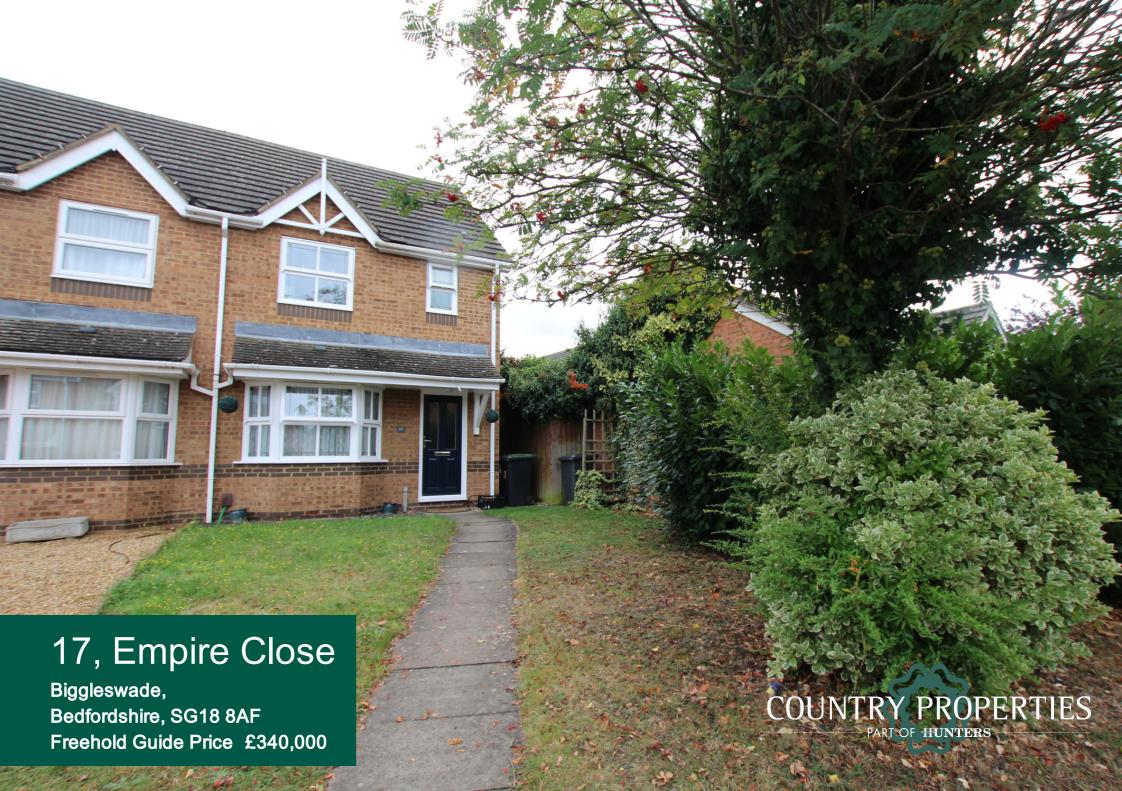

Originally a three bedroom house that has been altered to offer two good size double bedrooms. The property further benefits from lounge, kitchen/diner, family bathroom with gardens to the front and rear and a garage with parking en-bloc. A short walk to the town centre and train station makes this a super purchase with NO ONWARD CHAIN!

- Originally a three bedroom home that could be converted back if required
- Two double bedrooms
- Good size frontage and enclosed rear garden
- · Garage with off road parking
- NO ONWARD CHAIN
- Lounge & Kitchen/Diner

#### Front Garden

Laid to lawn with shrubs and tree. Pathway leading to front door. Gated side access to:-

#### Rear Garden

Laid to lawn with paved patio area. Flower and shrub borders.

## Garage

Up and over door. Power and light. Situated close by.

TOTAL FLOOR AREA: 675 sq.ft. (62.7 sq.m.) approx.

Whist every attempt has been made to ensure the accuracy of the floorplan contained here, measurements of doors, windows, rooms and any other items are approximate and no responsibility is taken for any error, omission or mis-statement. This plan is for illustrative purposes only and should be used as such by any prospective purchaser. The services, systems and appliances shown have not been tested and no guarantee as to their operability or efficiency can be given.