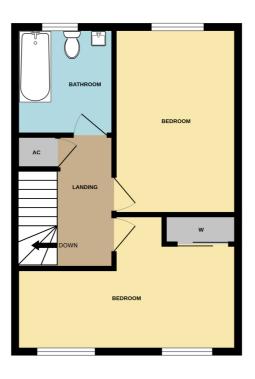

### First Floor

## Landing

Airing cupboard housing water cylinder. Access via ladder to part boarded loft space. Doors to:-

#### **Bedroom One**

14' 7" x 12' 11" (4.44m x 3.94m) 'L' shaped (Originally built as 2 rooms)
Built-in mirrored wardrobes with sliding doors. Radiator x 2, double glazed wooden window to rear aspect x 2.

#### **Bedroom Two**

11' 1" x 7' 10" (3.38m x 2.39m)

Double glazed wooden window to front aspect, radiator.

#### Bathroom

White three piece suite comprising panelled bath with mixer tap and shower attachment with electric shower over and shower screen. Square pedestal basin. Low level W.C. Heated towel rail. Frosted wooden double glazed window to front aspect.

## Garage

Up and over door. Power and light. Situated close by.

TOTAL FLOOR AREA: 675 sq.ft. (62.7 sq.m.) approx.

Whist every attempt has been made to ensure the accuracy of the floorplan contained here, measurements of doors, windows, rooms and any other items are approximate and no responsibility is taken for any error, omission or mis-statement. This plan is for illustrative purposes only and should be used as such by any prospective purchaser. The services, systems and appliances shown have not been tested and no guarantee as to their operability or efficiency can be given.