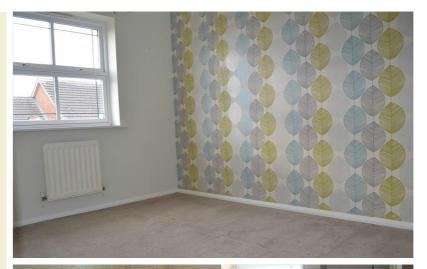

#### Lounge

14' 3" plus bay x 11' 3" (4.34m plus bay x 3.43m)

Double glazed bay wooden windows to front aspect, wood flooring, radiators x2, door to: