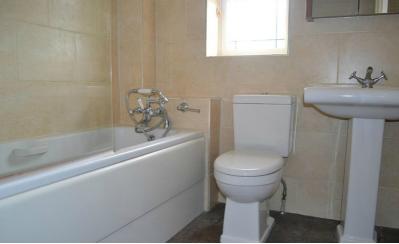

#### Bathroom

White three piece suite comprising panelled bath with mixer tap and shower attachment with electric shower over and shower screen. Square pedestal basin. Low level W.C. Heated towel rail. Frosted wooden double glazed window to front aspect.