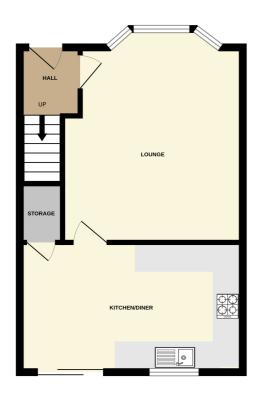

#### **Ground Floor**

#### **Entrance Hall**

Wood flooring, radiator, stairs to first floor, door to:

#### Lounge

14' 3" plus bay x 11' 3" (4.34m plus bay x 3.43m)

Double glazed bay wooden windows to front aspect, wood flooring, radiators x2, door to:

#### Kitchen/Diner

14' 7" x 9' 7" (4.44m x 2.92m)

Range of wall mounted and base level units with work surface over. Spaces for dishwasher, fridge/freezer and washing machine. Built-in electric oven and gas hob with extractor hood over. Ceramic white sink unit and mixer tap. Wall mounted boiler. Under stairs storage cupboard. Wooden double glazed window to rear. Double glazed French doors to rear garden.

## Garage

Up and over door. Power and light. Situated close by.

TOTAL FLOOR AREA: 675 sq.ft. (62.7 sq.m.) approx.

Whist every attempt has been made to ensure the accuracy of the floorplan contained here, measurements of doors, windows, rooms and any other items are approximate and no responsibility is taken for any error, omission or mis-statement. This plan is for illustrative purposes only and should be used as such by any prospective purchaser. The services, systems and appliances shown have not been tested and no guarantee as to their operability or efficiency can be given.