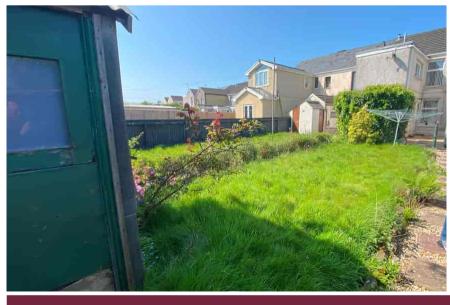

#### Outisde

To the rear is a garden mainly laid to lawn. To the front is off road parking,