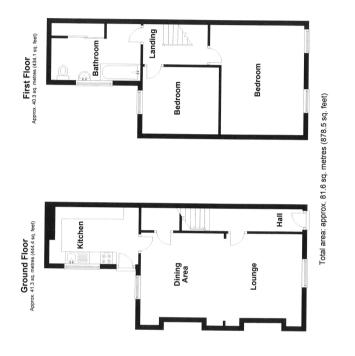

## Living/ Dining Room

3.8m x 6.8m (12' 6" x 22' 4") Window to front and rear.

## Kitchen

2.2m x 3.8m (7' 3" x 12' 6") Wall and base units. Windows to rear.

#### Bedroom 1

3.5m x 4.6m (11' 6" x 15' 1") Window to front.

#### Bedroom 2

2.9m x 3.2m (9' 6" x 10' 6") Window to rear.

#### Bathroom

2.2m x 3.8m (7' 3" x 12' 6") W.C. Bath. Wash hand baisn.