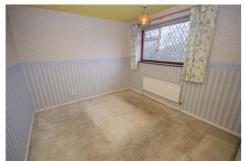

In brief, the accommodation comprises of an entrance hall, through lounge/dining room, study/home office, fitted kitchen with range cooker and a separate utility room. To the first floor there are three well proportioned bedrooms and a family bathroom fitted with a white suite.

#### **KEY FEATURES**

- A Three Bedroom Semi Detached Home
- Scope & Potential for Cosmetic Improvement
- Lounge/Dining Room with Feature Fireplace, Study
- Fitted Kitchen with Range Cooker, Utility Room
- First Floor Family Bathroom with White Suite
- Double Glazing, Gas Fired Central Heating to Radiators
- Ample Off Road Parking, Single Garage
- No Onward Chain, Early Viewing is Advised