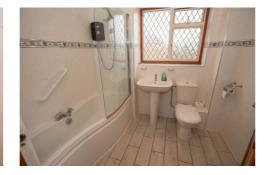

In brief, the accommodation comprises of an entrance hall, through lounge/dining room, study/home office, fitted kitchen with range cooker and a separate utility room. To the first floor there are three well proportioned bedrooms and a family bathroom fitted with a white suite.

 $11' 9" \times 9' 11" (3.58m \times 3.02m)$ 

**Bedroom Two** 

 $10' 5" \times 9' 8" (3.17m \times 2.95m)$ 

**Bedroom Three** 

8' 8" x 8' 4" (2.64m x 2.54m)

**Bathroom** 

 $7' 7" \times 6' 1" (2.31m \times 1.85m)$ 