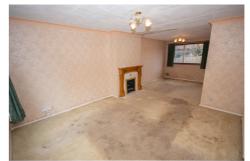

In brief, the accommodation comprises of an entrance hall, through lounge/dining room, study/home office, fitted kitchen with range cooker and a separate utility room. To the first floor there are three well proportioned bedrooms and a family bathroom fitted with a white suite.

#### **KEY FEATURES**

- A Three Bedroom Semi Detached Home
- Scope & Potential for Cosmetic Improvement
- Lounge/Dining Room with Feature Fireplace, Study
- Fitted Kitchen with Range Cooker, Utility Room
- First Floor Family Bathroom with White Suite
- Double Glazing, Gas Fired Central Heating to Radiators
- Ample Off Road Parking, Single Garage
- No Onward Chain, Early Viewing is Advised