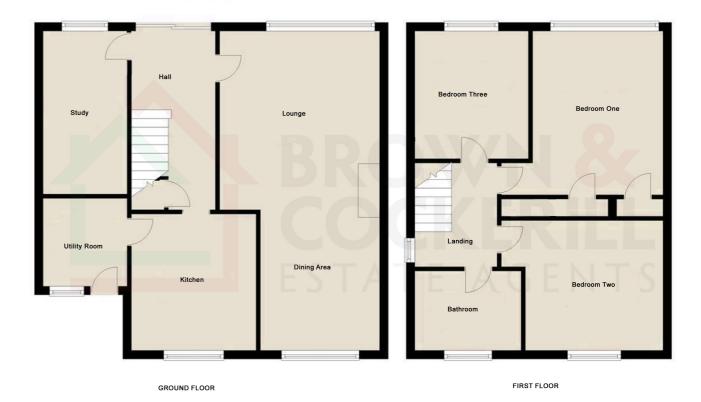

### **ROOM DIMENSIONS**

**Ground Floor** 

**Entrance Hall** 

 $13' 5" \times 6' 0" (4.09m \times 1.83m)$ 

Lounge/Dining Room

24' 3" x 12' 1" max. (7.39m x 3.68m max.)

Study

 $11' 1" \times 6' 6" (3.38m \times 1.98m)$ 

Kitchen

 $10' 4" \times 9' 0" (3.15m \times 2.74m)$ 

Utility Room

 $7' I'' \times 5' II'' (2.16m \times 1.80m)$ 

First Floor

Landing

8' 7" x 5' 11" (2.62m x 1.80m)

**Bedroom One** 

 $11' 9" \times 9' 11" (3.58m \times 3.02m)$ 

**Bedroom Two** 

 $10' 5" \times 9' 8" (3.17m \times 2.95m)$ 

**Bedroom Three** 

8' 8" x 8' 4" (2.64m x 2.54m)

**Bathroom** 

 $7' 7" \times 6' 1" (2.31m \times 1.85m)$ 

Externally

Garage

 $19' \ 0" \times 8' \ I" \ (5.79m \times 2.46m)$ 

### FLOOR PLAN