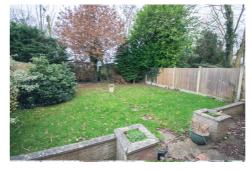

The property benefits from double glazing and gas fired central heating to radiators via a recently installed combination boiler. All mains services are connected.

Externally, to the front there is a large block-paved driveway which provides off-road parking for several vehicles along with a single garage. The rear garden is laid to lawn with paved patio area to the immediate rear and mature hedging to the rear boundary.