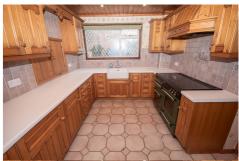

In brief, the accommodation comprises of an entrance hall, through lounge/dining room, study/home office, fitted kitchen with range cooker and a separate utility room. To the first floor there are three well proportioned bedrooms and a family bathroom fitted with a white suite.

#### **KEY FEATURES**

- A Three Bedroom Semi Detached Home
- Scope & Potential for Cosmetic Improvement
- Lounge/Dining Room with Feature Fireplace, Study
- Fitted Kitchen with Range Cooker, Utility Room
- First Floor Family Bathroom with White Suite
- Double Glazing, Gas Fired Central Heating to Radiators
- Ample Off Road Parking, Single Garage
- No Onward Chain, Early Viewing is Advised