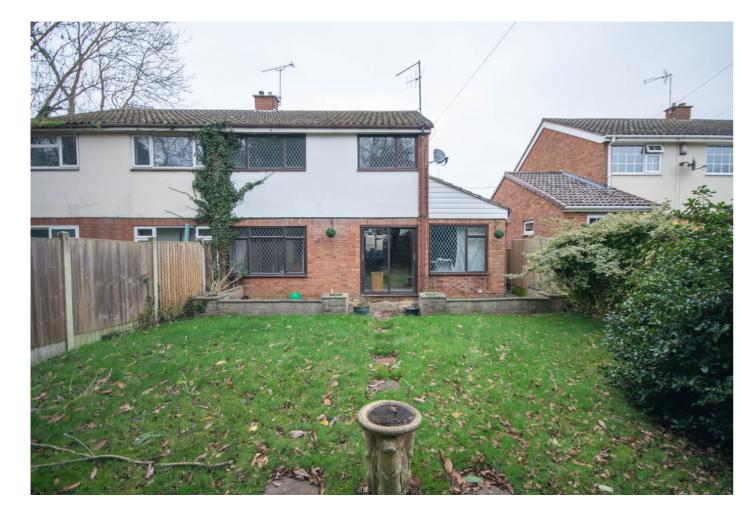

The property benefits from double glazing and gas fired central heating to radiators via a recently installed combination boiler. All mains services are connected.

Externally, to the front there is a large block-paved driveway which provides off-road parking for several vehicles along with a single garage. The rear garden is laid to lawn with paved patio area to the immediate rear and mature hedging to the rear boundary.