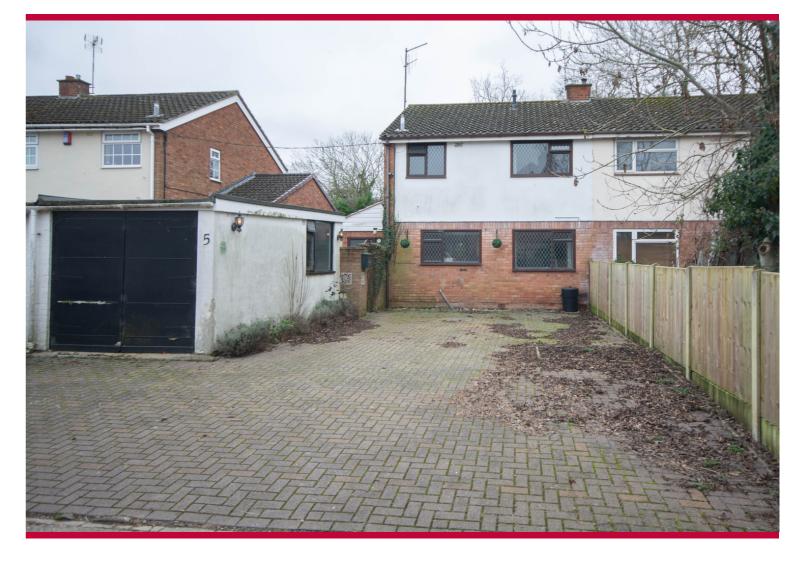

The property benefits from double glazing and gas fired central heating to radiators via a recently installed combination boiler. All mains services are connected.

Externally, to the front there is a large block-paved driveway which provides off-road parking for several vehicles along with a single garage. The rear garden is laid to lawn with paved patio area to the immediate rear and mature hedging to the rear boundary.

Externally

Garage

 $19' \ 0" \times 8' \ I" \ (5.79m \times 2.46m)$ 