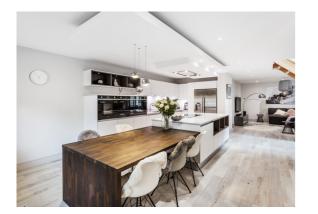

Upon entering the house you are greeted by an impressive, open plan, ground floor layout which offers living, dining and kitchen areas. The fabulous, fitted kitchen was installed by Farnham Furnishers and offers a comprehensive range of cupboards and drawers, a large island unit, integrated appliances and attractive Quartz Stone worktops. A utility room and cloakroom/w.c. round off the ground floor accommodation.