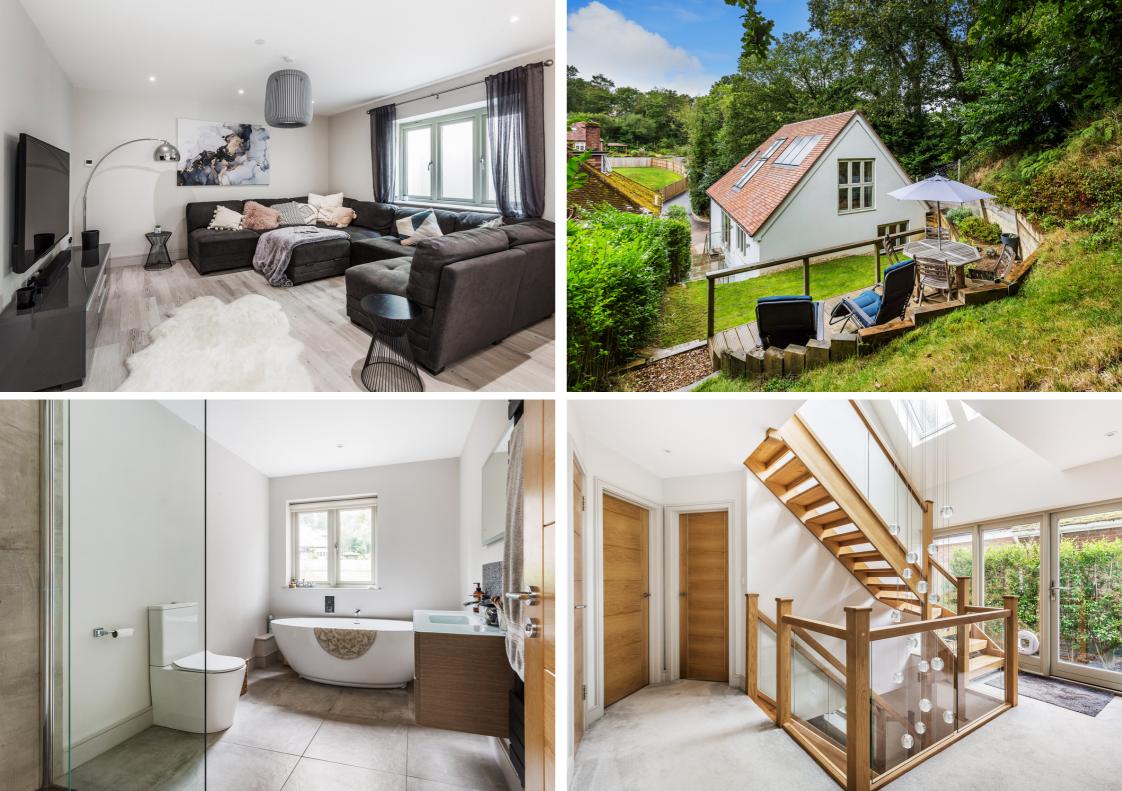

## Description

A stunning and unique detached house nestled in a delightful sylvan setting. The property was built in 2018 and offers generous, well presented accommodation over three floors. The popular village of Rowledge is close by and offers local shops, post office, doctors' surgery, public house, and a highly regarded primary school. The nearby Alice Holt Forest offers 2000 acres to walk, ride and explore.

Upon entering the house you are greeted by an impressive, open plan, ground floor layout which offers living, dining and kitchen areas. The fabulous, fitted kitchen was installed by Farnham Furnishers and offers a comprehensive range of cupboards and drawers, a large island unit, integrated appliances and attractive Quartz Stone worktops. A utility room and cloakroom/w.c. round off the ground floor accommodation.

A bespoke oak staircase leads to the first and second floors, which offer 5 double bedrooms a bathroom and shower room. The master bedroom benefits from a generous walk-in wardrobe, while the contemporary bathroom and shower room are delightfully appointed with quality suites, including a feature freestanding bath.

To the front of the house there is off road parking for three cars and side access to the rear garden. Adjacent to the back of the property is a level lawned area and steps leading to a timber deck. The garden then rises into an attractive wooded area with a timber shed.