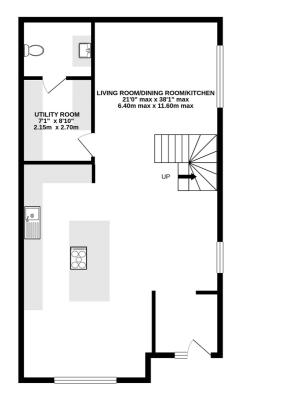

Upon entering the house you are greeted by an impressive, open plan, ground floor layout which offers living, dining and kitchen areas. The fabulous, fitted kitchen was installed by Farnham Furnishers and offers a comprehensive range of cupboards and drawers, a large island unit, integrated appliances and attractive Quartz Stone worktops. A utility room and cloakroom/w.c. round off the ground floor accommodation.

## Local Authority

Waverley Band G

2ND FLOOR 484 sq.ft. (44.9 sq.m.) approx.

TOTAL FLOOR AREA : 2043 sq.ft. (189.8 sq.m.) approx.

Whilst every attempt has been made to ensure the accuracy of the floorplan contained here, measurements of doors, windows, rooms and any other items are approximate and no responsibility is taken for any error, omission or mis-statement. This plan is for illustrative purposes only and should be used as such by any prospective purchaser. The services, systems and applicances shown have not been tested and no guarantee as to their operability or efficiency can be given. Made with Metropix @2021