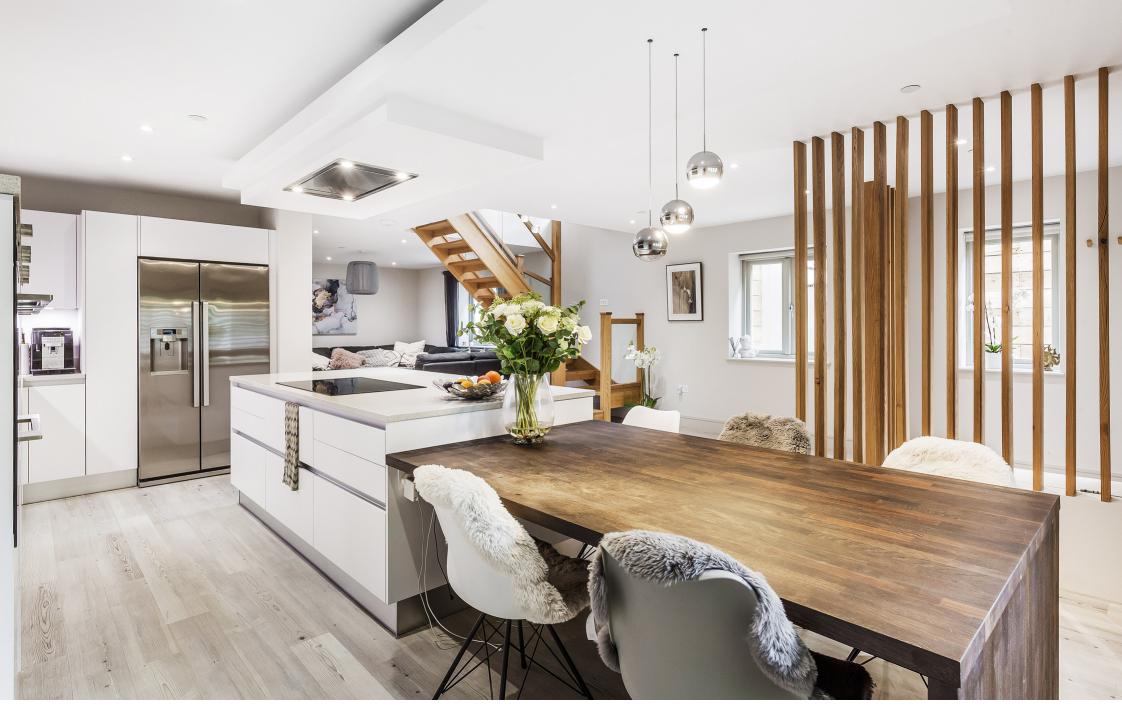

Upon entering the house you are greeted by an impressive, open plan, ground floor layout which offers living, dining and kitchen areas. The fabulous, fitted kitchen was installed by Farnham Furnishers and offers a comprehensive range of cupboards and drawers, a large island unit, integrated appliances and attractive Quartz Stone worktops. A utility room and cloakroom/w.c. round off the ground floor accommodation.