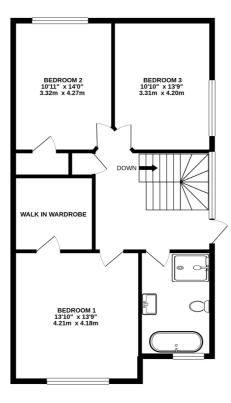

A bespoke oak staircase leads to the first and second floors, which offer 5 double bedrooms a bathroom and shower room. The master bedroom benefits from a generous walk-in wardrobe, while the contemporary bathroom and shower room are delightfully appointed with quality suites, including a feature freestanding bath.

## Local Authority

Waverley Band G

2ND FLOOR 484 sq.ft. (44.9 sq.m.) approx.

TOTAL FLOOR AREA : 2043 sq.ft. (189.8 sq.m.) approx.

Whilst every attempt has been made to ensure the accuracy of the floorplan contained here, measurements of doors, windows, rooms and any other items are approximate and no responsibility is taken for any error, omission or mis-statement. This plan is for illustrative purposes only and should be used as such by any prospective purchaser. The services, systems and applicances shown have not been tested and no guarantee as to their operability or efficiency can be given. Made with Metropix @2021