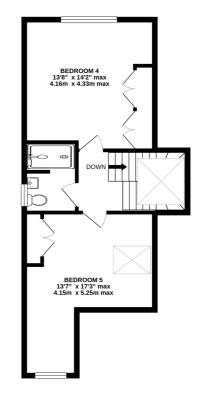

A bespoke oak staircase leads to the first and second floors, which offer 5 double bedrooms a bathroom and shower room. The master bedroom benefits from a generous walk-in wardrobe, while the contemporary bathroom and shower room are delightfully appointed with quality suites, including a feature freestanding bath.

## Local Authority

Waverley Band G

2ND FLOOR 484 sq.ft. (44.9 sq.m.) approx.

TOTAL FLOOR AREA : 2043 sq.ft. (189.8 sq.m.) approx.

Whilst every attempt has been made to ensure the accuracy of the floorplan contained here, measurements of doors, windows, rooms and any other items are approximate and no responsibility is taken for any error, omission or mis-statement. This plan is for illustrative purposes only and should be used as such by any prospective purchaser. The services, systems and applicances shown have not been tested and no guarantee as to their operability or efficiency can be given. Made with Metropix @2021