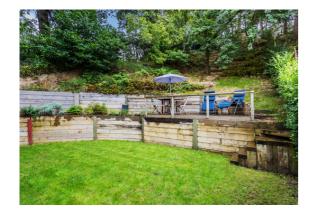

To the front of the house there is off road parking for three cars and side access to the rear garden. Adjacent to the back of the property is a level lawned area and steps leading to a timber deck. The garden then rises into an attractive wooded area with a timber shed.