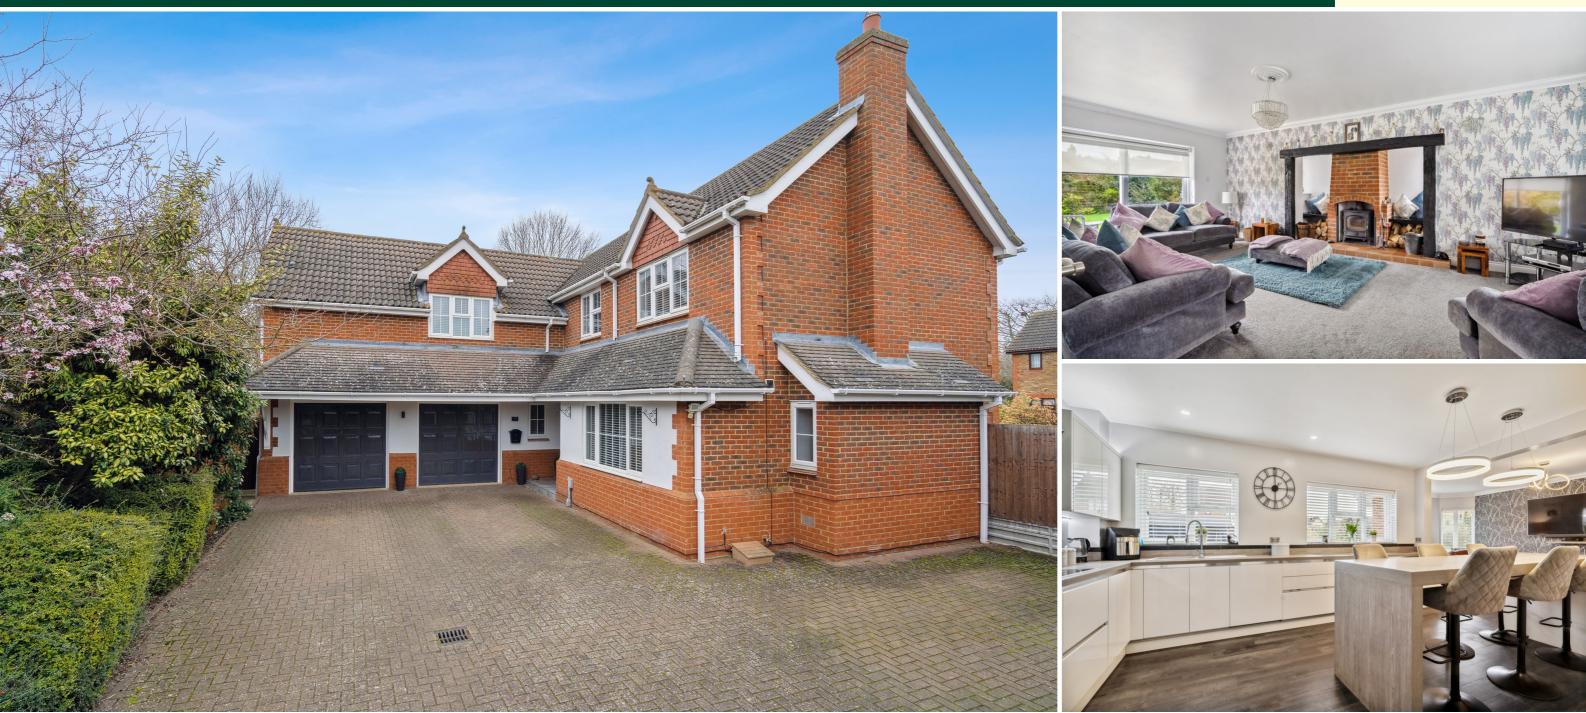

## 19 Mill Meadow, Langford, Bedfordshire, SG18 9UR

## £885,000

Impressive five bedroom detached executive home situated on one of Langford's most desirable locations just a few minutes away from open countryside, Langford Mill and riverside walks along the river Ivel. This family friendly cul-de-sac is ideal for children with the park and sporting facilities on your doorstep and Langford Academy just five minutes walk away. Offering over 2400 sq. ft of spacious well-planned accommodation to include a 21ft living room with feature fireplace, 26ft kitchen/diner with utility room, a versatile room currently used as a gym, a storeroom/study and a downstairs cloakroom. Upstairs are five bedrooms with a dressing room to the master, two en-suites and a family bathroom. Outside is a rear garden with Alfresco dining area, while ample off-road parking is provided via the driveway and garage to the front.

- CLOAKROOM

- RIVER IVEL

• IMPRESSIVE DETACHED FAMILY HOME IN DESIRABLE CUL-DE-SAC LOCATION OFFERING OVER 2,400 SQ FT OF ACCOMMODATION • FIVE BEDROOMS, DRESSING ROOM, TWO EN-SUITES, FAMILY BATHROOM &

 21FT LIVING ROOM WITH FEATURE FIREPLACE • 26FT KITCHEN/DINER WITH BUILT IN APPLIANCES + UTILITY • GYM/PLAYROOM + STOREROOM/STUDY • GARAGE + AMPLE OFF ROAD PARKING REAR GARDEN WITH ALFRESCO OUTSIDE DINING AREA • CLOSE TO OPEN COUNTRYSIDE + BRILLIANT RIVERSIDE WALKS ALONG THE