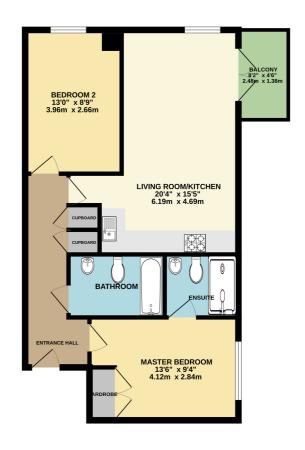

## FIRST FLOOR APARTMENT

Hall

### Reception /living /kitchen

3.60m x 6.20m (11' 10" x 20' 4")

#### **Master bedroom**

2.80m x 3.40m (9' 2" x 11' 2")

#### **Ensuite shower room**

2.03m x 1.43m (6' 8" x 4' 8")

#### **Bedroom two**

2.70m x 4.00m (8' 10" x 13' 1")

#### Bathroom

2.10m x 1.47m (6' 11" x 4' 10")