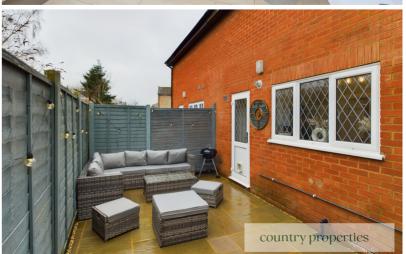

## Rear Garden

Low maintenance courtyard garden with newly laid Indian sandstone paving. Door leading to garage. Gated side access. Outdoor tap.