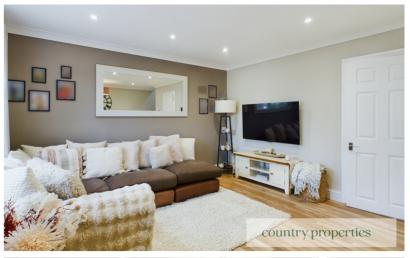

## Living / Dining Room

Freshly laid oak effect laminated flooring continuing from porch. Two line casement double glazed UPVC windows overlooking the front. Newly laid carpeted stairs leading to 1st floor. USB plug sockets. TV and telephone point. Modern wall mounted radiator. Sunken ceiling downlighters. Door leading to kitchen.