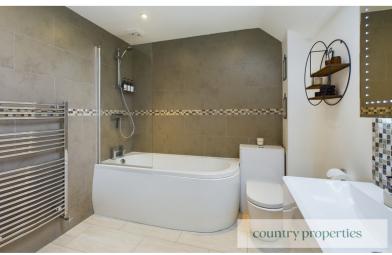

## Bathroom

Three piece bathroom suite comprising of modern panelled bath with chrome mixer taps. Thermostatically controlled shower with riser adjustment. Low level WC with dual flush. Large sink basin with chrome mixer tap with draw storage underneath and mosaic style splashback. Sunken ceiling downlighters. Velux skylight.. Extractor fan. Door leading to airing cupboard with shelving for storage. Laminated tile style flooring. Fully tiled walls around bath area. Mounted heated towel rail.