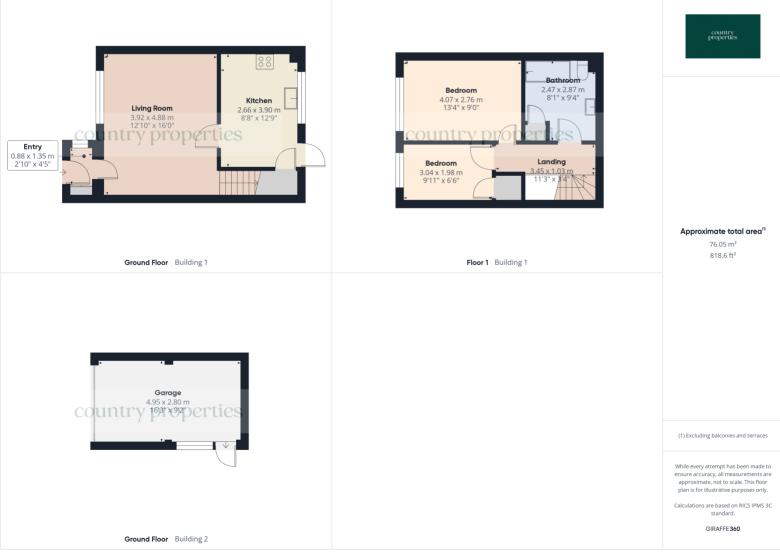

#### **Ground Floor**

### **Entrance Porch**

Oak effect laminated flooring. Two line casement double glazed UPVC window overlooking the side. Glass panelled door leading to living room. Foldable door housing storage with meters and RCD unit.

## Living / Dining Room

Freshly laid oak effect laminated flooring continuing from porch. Two line casement double glazed UPVC windows overlooking the front. Newly laid carpeted stairs leading to 1st floor. USB plug sockets. TV and telephone point. Modern wall mounted radiator. Sunken ceiling downlighters. Door leading to kitchen.

#### Kitchen

Selection of wall and floor storage cupboards white in colour. Selection of integrated appliances including candy oven, 4 ring electric induction hob and extractor fan over. Space for under the counter washing machine and space for freestanding fridge freezer. Under the stair storage cupboard. Modern radiator. Two lined casement double glazed UPVC windows overlooking the garden. UPVC door leading to garden. Wall mounted Vaillant combi boiler which runs off a hive heating system.. Tiled flooring. 11/2 stainless steel sink basin with chrome mixer tap.

#### First Floor

## Landing

Freshly laid new carpet. Velux skylight. Loft access. Doors leading to all rooms.

#### Master Bedroom

Continuation of new carpet. Modern radiator. Two line casement double glazed UPVC windows overlooking the front with field views .USB plug sockets. Sunken ceiling downlighters.

## Bedroom 2

Continuation of new carpet. Two line casement double glazed UPVC windows overlooking the front with field views. New modern radiator. USB plug sockets. Door leading to built in wardrobe.

## Bathroom

Three piece bathroom suite comprising of modern panelled bath with chrome mixer taps. Thermostatically controlled shower with riser adjustment. Low level WC with dual flush. Large sink basin with chrome mixer tap with draw storage underneath and mosaic style splashback. Sunken ceiling downlighters. Velux skylight.. Extractor fan. Door leading to airing cupboard with shelving for storage. Laminated tile style flooring. Fully tiled walls around bath area. Mounted heated towel rail.

# Garage

Roll over door to gain access from the front.

Door leading to garden within. Decent space for storage with the added bonus of boarded roof for extra storage.