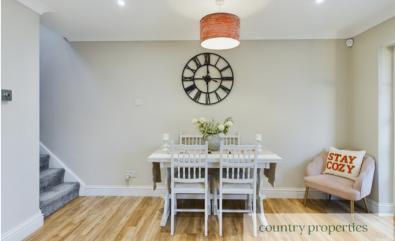

## Living / Dining Room

Freshly laid oak effect laminated flooring continuing from porch. Two line casement double glazed UPVC windows overlooking the front. Newly laid carpeted stairs leading to 1st floor. USB plug sockets. TV and telephone point. Modern wall mounted radiator. Sunken ceiling downlighters. Door leading to kitchen.