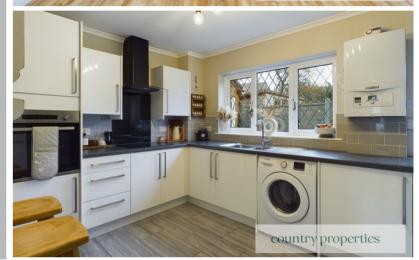

#### Kitchen

Selection of wall and floor storage cupboards white in colour. Selection of integrated appliances including candy oven, 4 ring electric induction hob and extractor fan over. Space for under the counter washing machine and space for freestanding fridge freezer. Under the stair storage cupboard. Modern radiator. Two lined casement double glazed UPVC windows overlooking the garden. UPVC door leading to garden. Wall mounted Vaillant combi boiler which runs off a hive heating system.. Tiled flooring. 11/2 stainless steel sink basin with chrome mixer tap.