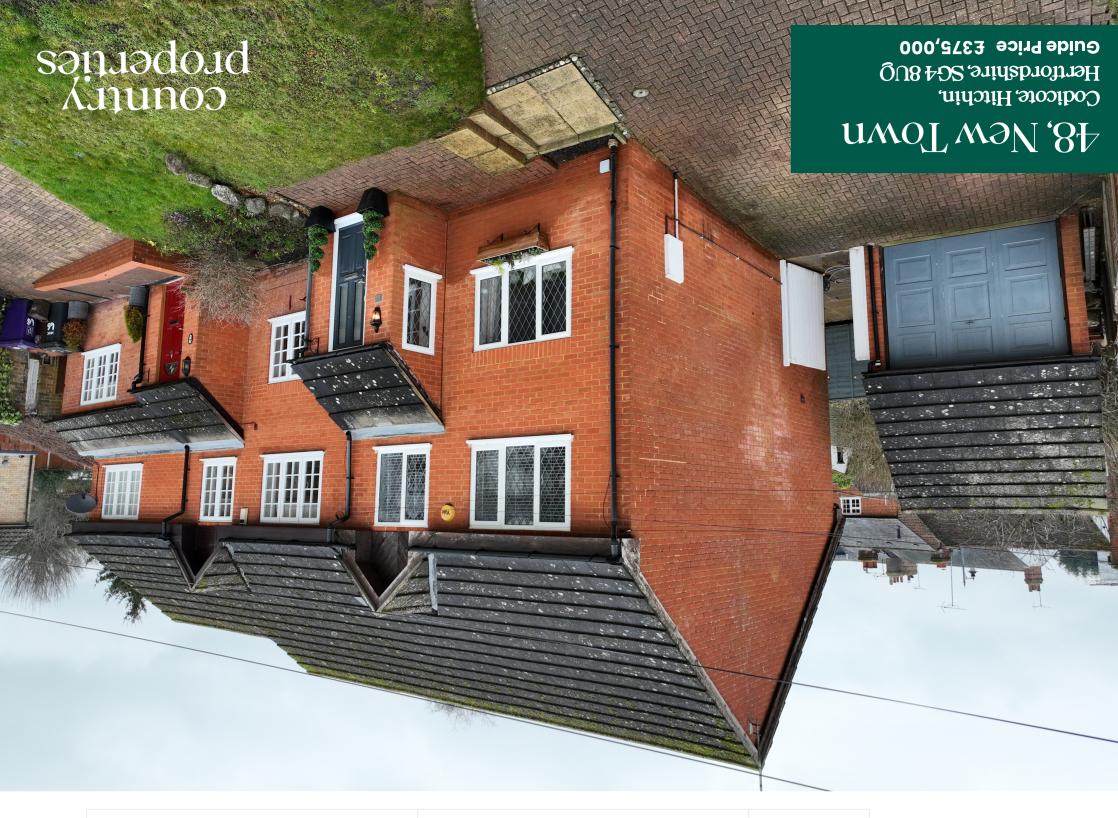

# Viewing by appointment only

WHAT A GEM!! This delightful 2 bed semi detached property comprises of modern decoration throughout, off road parking for 2 cars with detached garage and courtyard garden. With modern flooring, kitchen and bathroom this property is a must view.

- 2 BED SEMI DETACHED
- VILLAGE LOCATION
- MODERN KITCHEN AND BATHROOM
- OFF ROAD PARKING FOR 2 CARS
- DETACHED GARAGE
- RECENTLY REDECORATED THROUGHOUT
- MODERN FLOORING
- JUST OFF CODICOTE HIGH STREET
- POTENTIAL FOR LOFT CONVERSION

## Front Garden

Block paved pathway leading to UPVC front door. Blocked paved driveway big enough for two cars also leading to garage. Small lawn