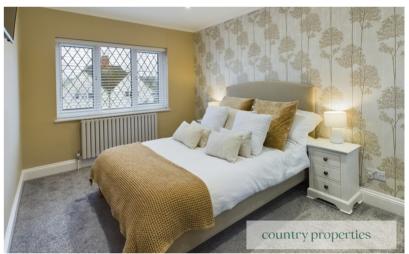

#### Master Bedroom

Continuation of new carpet. Modern radiator. Two line casement double glazed UPVC windows overlooking the front with field views .USB plug sockets. Sunken ceiling downlighters.

## Bedroom 2

Continuation of new carpet. Two line casement double glazed UPVC windows overlooking the front with field views. New modern radiator. USB plug sockets. Door leading to built in wardrobe.