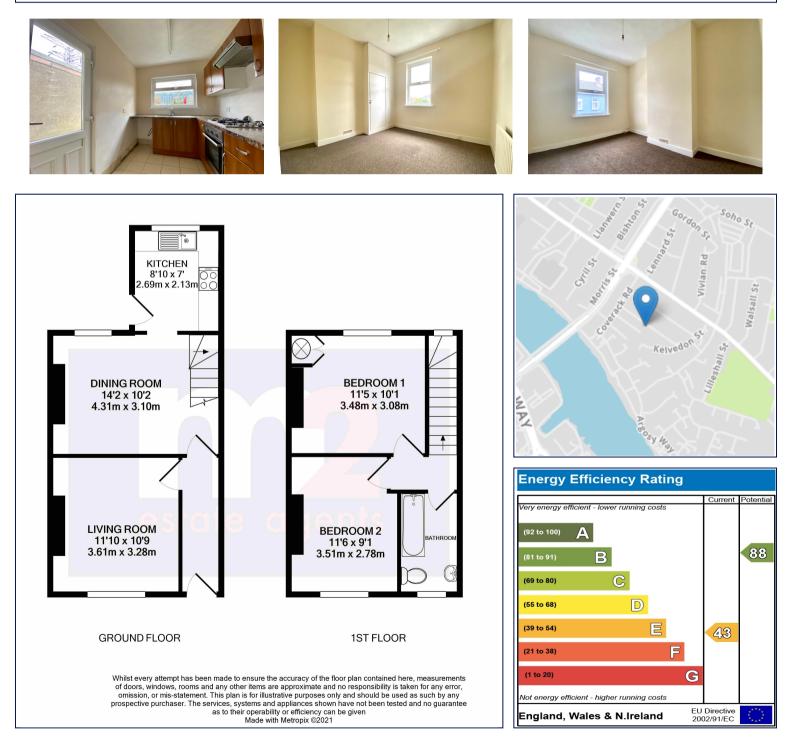

69 Bridge Street, Newport, NP20 4AQ M2 Estate Agents Newport 01633 289622 www.m2ea.co.uk Situated just off Corporation Road on the convenient East side of Newport is this 2 double bedroom terrace house, located close to all local amenities, popular schools, shopping at Newport Retail Park and the easiest of access to the Southern Distributor Road which links to junctions 24 & 28 of the M4 making it perfect for commuting.

Although requiring a little updating the property would be ideal for first time buyers or investors with accommodation briefly comprising to the Ground Floor: Entrance hallway, living room, dining room & kitchen. On the First Floor: 2 double bedrooms & bathroom. Outside; to the front, is on street parking and to the rear, is an enclosed garden with lawn area.

The property further benefits from having a gas back boiler and UPVC double glazing throughout and is being sold with no onward chain.

Services:

Council Tax Band:

All room sizes are approximate. Electrical installations, plumbing, central heating and drainage installations are noted on the basis of a visual inspection only. They have not been tested and no warranty of condition or fitness for purpose is implied in their inclusion. Potential purchasers are warned that they must make their own enquiries as to the condition of the appliances, installations or any element of the structure or fabric of the property.