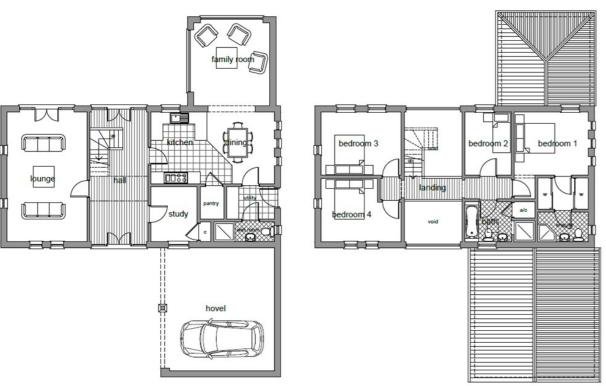

## **HALL**

# **LOUNGE**

21' 5" x 13' 4" (6.53m x 4.06m) (approx)

# KITCHEN/DINING ROOM

20' 9" x 11' 10" (6.32m x 3.61m) (approx)

# UTILITY

8' 2" x 5' 4" (2.49m x 1.63m) (approx)

## **FAMILY ROOM**

12' 6" x 13' 7" (3.81m x 4.14m) (approx)

# **STUDY**

7' 9" x 9' 1" (2.36m x 2.77m) (approx)

# **WET ROOM**

10' 0" x 3' 3" (3.05m x 0.99m) (approx)

#### **BEDROOM 1**

(approx)

# **DRESSING ROOM**

# **EN SUITE**

## **BEDROOM 2**

13' 4" x 10' 7" (4.06m x 3.23m) (approx)

#### **BEDROOM 3**

13' 4" x 10' 6" (4.06m x 3.20m) (approx)

# **BEDROOM 4**

8' 5" x 10' 7" (2.57m x 3.23m) (approx)

## **BATHROOM**

8' 5" x 10' 7" (2.57m x 3.23m) (approx)