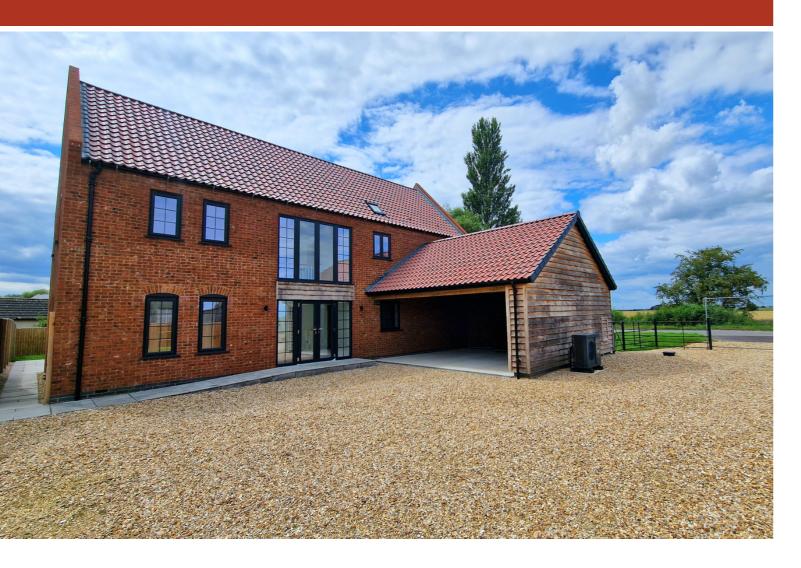

Orchard Farm Court 1, Dowsdale Bank PE12 0UA

£550,000

\*\*\* STUNNING BRAND NEW EXECUTIVE DETACHED HOUSE \*\*\* "This four double bedroom detached house being built in the Hamlet of Shepeau Stow will be approximately 2,091 square feet in size. The ground floor of the property will feature a generous featured glazed entrance hallway. The principle bedroom features an en suite and dressing room. Furthermore, the home will have an air source heat pump and underfloor heating to the ground floor. Externally there will be a double car port and an electric car charging point. EPC currently unavailable."