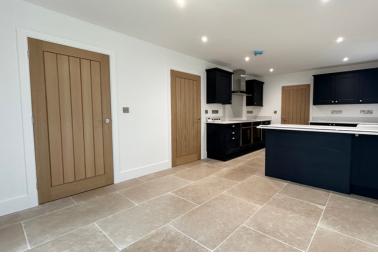

Orchard Farm Court 1, Dowsdale Bank PE12 0UA

£550,000





\*\*\* STUNNING BRAND NEW EXECUTIVE DETACHED HOUSE \*\*\* "This four double bedroom detached house being built in the Hamlet of Shepeau Stow will be approximately 2,091 square feet in size. The ground floor of the property will feature a generous featured glazed entrance hallway. The principle bedroom features an en suite and dressing room. Furthermore, the home will have an air source heat pump and underfloor heating to the ground floor. Externally there will be a double car port and an electric car charging point. EPC currently unavailable."



# **SHEPEAU STOW**

Shepeau Stow is a hamlet in the 21'8" x 9'5" (6.60m x 2.87m) (approx) South Holland district of Lincolnshire, England. It is at the north-east edge of Whaplode civil parish, where it adjoins Crowland civil parish, and on the