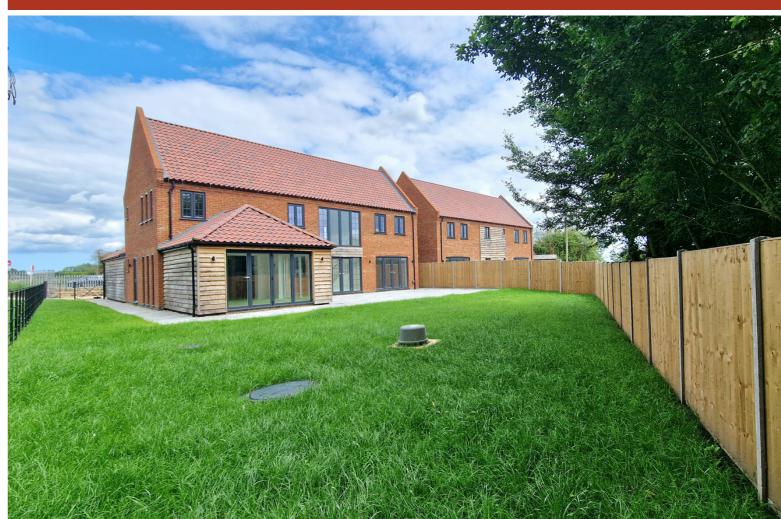

Orchard Farm Court 1, Dowsdale Bank PE12 0UA

£550,000

\*\*\* STUNNING BRAND NEW EXECUTIVE DETACHED HOUSE \*\*\* "This four double bedroom detached house being built in the Hamlet of Shepeau Stow will be approximately 2,091 square feet in size. The ground floor of the property will feature a generous featured glazed entrance hallway. The principle bedroom features an en suite and dressing room. Furthermore, the home will have an air source heat pump and underfloor heating to the ground floor. Externally there will be a double car port and an electric car charging point. EPC currently unavailable."