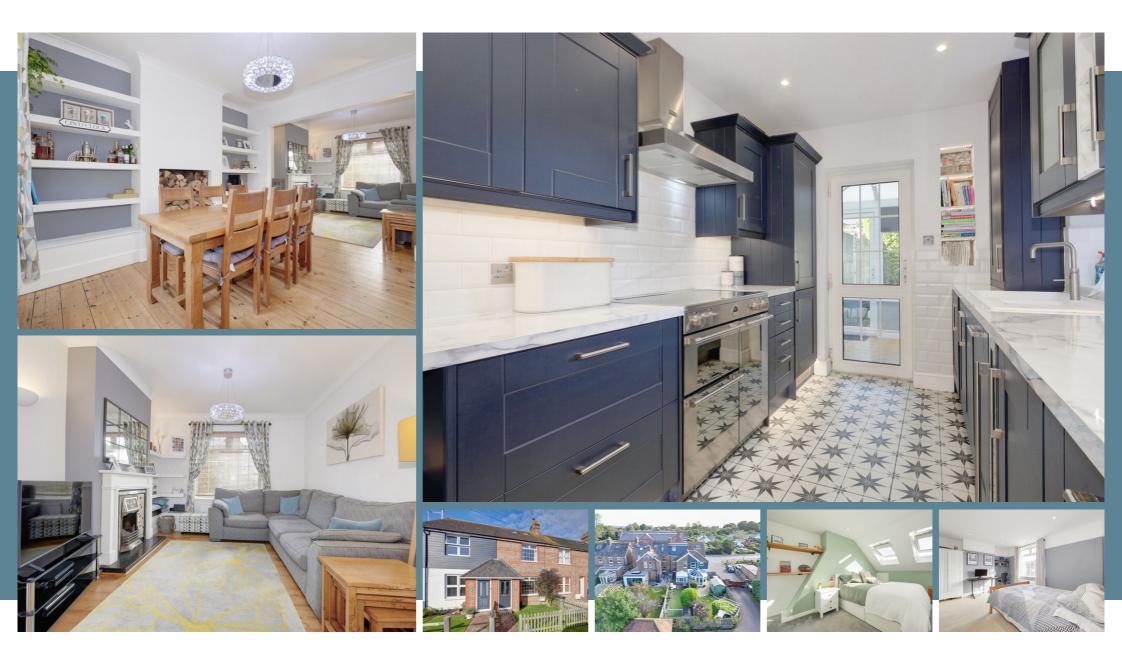

#### PRICE GUIDE £300,000 - £325,000

WATCH THE FILM AND 3D TOUR and view EXPERT PHOTOGRAPHY at craneandco.co.uk (ALL PROVIDED FREE FOR ALL OUR SELLERS)

Modern living at it's very best yet still with a twist of character and charm in this three bedroom family home. With open plan living downstairs, it's ideal for family life. The modern kitchen is stunning with plenty of space with integrated appliances and the all important wine cooler. The conservatory also doubles up as a utility area with handy coat and shoe storage. The garden has low maintenance in mind with artificial grass making more time to relax and allows the children access all year round. The master bedroom and two further double bedrooms span over 2 floors are complimented with the luxury roll top bath/shower room. The main bedroom is a tranquil space with the ensuite primed ready to be completed with all the plumbing in place and can be tailored to your own design. Get ready to be truly amazed by this is a jaw-dropping home we all see in the glossy magazines! It's your chance to make those dreams come true and be the proud new owner...

#### Main Features

- 3 Double Bedrooms
- Modern & Extended
- Character & Charm
- Roll Top Bath
- Garden
- Conservatory
- Living/Dining Room

Crane & Co

• Family Location