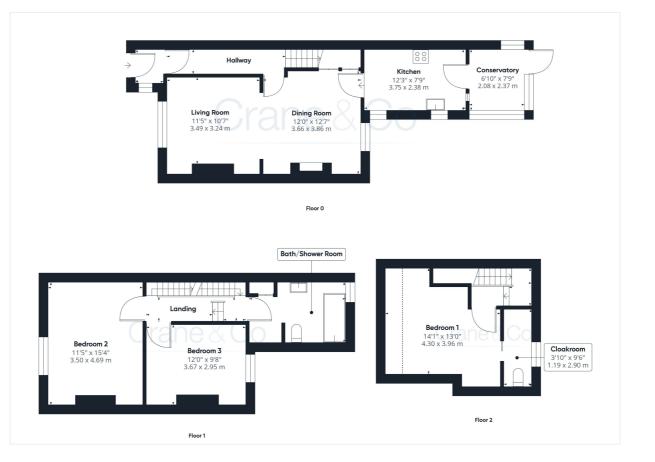

### Room Sizes

Hallway Living Room - 11' 5" x 10' 7" Dining Room - 12' 7" x 12' 0" Kitchen - 12' 3" x 7' 9" Conservatory - 7' 9" x 6' 10" First Floor Bedroom 2 - 15' 4" x 11' 5" Bedroom 3 - 12' 0" x 9' 8" Bath/Shower Room Second Floor Bedroom 1 - 14' 1" x 13' 0" Cloakroom Outside Front Garden Rear Garden