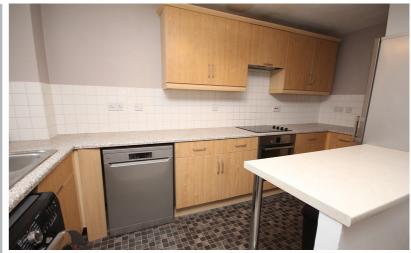

#### Kitchen

#### 13' 9" x 6' 3" (4.19m x 1.91m)

Fitted in a range of matching base and eye level units providing ample storage space. Stainless steel sink unit. Integrated electric oven and hob with extractor over, washing machine, dishwasher and fridge freezer. Ceramic tiling to splash back areas. Double glazed window to side aspect.