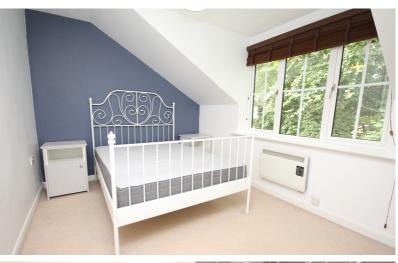

#### Bedroom

#### 13' 2" x 9' 4" (4.01m x 2.84m)

Double glazed window to the rear. Electric heater. Range of storage space to one wall, including wardrobe space, shelving and drawers.