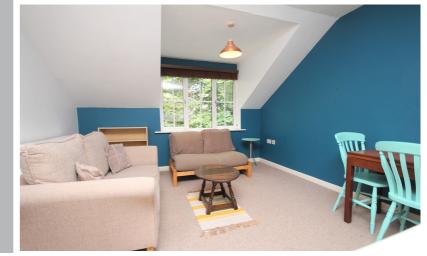

#### Lounge

12' 2" x 11' 8" (3.71m x 3.56m) Double glazed window to rear aspect. TV point. Electric heater. Open plan with: