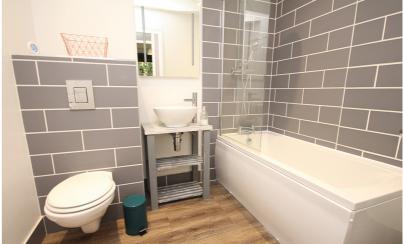

#### Bathroom

Lovely three piece suite comprising low level wc, bowl wash hand basin set into storage unit and panel bath with shower over and mixer tap. Attractive brick style grey ceramic tiling to splash back areas. Heated electric towel rail. Extractor fan. Airing cupboard housing water tank.