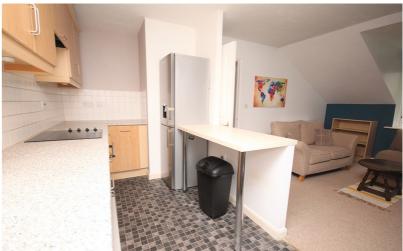

#### Lounge

12' 2" x 11' 8" (3.71m x 3.56m) Double glazed window to rear aspect. TV point. Electric heater. Open plan with:

#### Kitchen

#### 13' 9" x 6' 3" (4.19m x 1.91m)

Fitted in a range of matching base and eye level units providing ample storage space. Stainless steel sink unit. Integrated electric oven and hob with extractor over, washing machine, dishwasher and fridge freezer. Ceramic tiling to splash back areas. Double glazed window to side aspect.