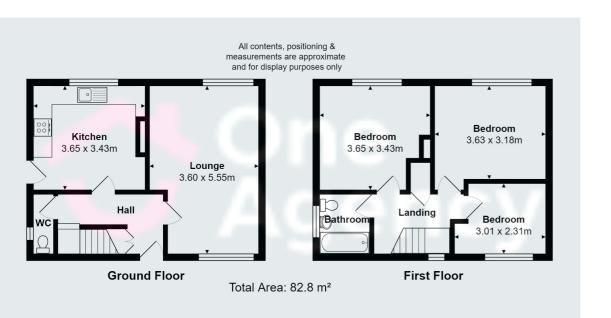

#### **Ground Floor**

#### Hallway

Entered through the front door, storage space, radiator and laminate flooring.

#### Lounge

 $3.60m \times 5.55m (11' 10" \times 18' 3")$  A double glazed window to the front and rear, radiator and carpet flooring.

#### Kitchen

3.65m x 3.43m (12' 0" x 11' 3") A range of wall and base units with worktops, oven and electric hob with hood over, stainless steel sink basin, plumbing for a washing machine, space for a fridge/freezer, tiled splash backs, double glazed window to the rear, door to the side of the property, radiator and laminate flooring.

#### Guest W/C

A useful downstairs guest WC unit with hand wash basin.

#### First Floor

#### Landing

A window to the front election, airing cupboard and carpet flooring.

#### Bedroom One

 $3.65m \times 3.43m (12' 0" \times 11' 3")$  A double glazed window to the rear elevation, radiator and carpet flooring.

#### Bedroom Two

 $3.63m \times 3.18m (11' 11" \times 10' 5")$  A double glazed window to the rear elevation, radiator and carpet flooring.

#### **Bedroom Three**

 $3.01m \times 2.31m$  (9' 11" x 7' 7") A double glazed window to the front elevation, radiator and carpet flooring.

#### Bathroom

A white suite compromising of a bath with overhead rainfall shower unit, pedestal hand wash basin, W/C unit, stylish grey radiator, part tiled walls, window to the side elevation and extractor fan.