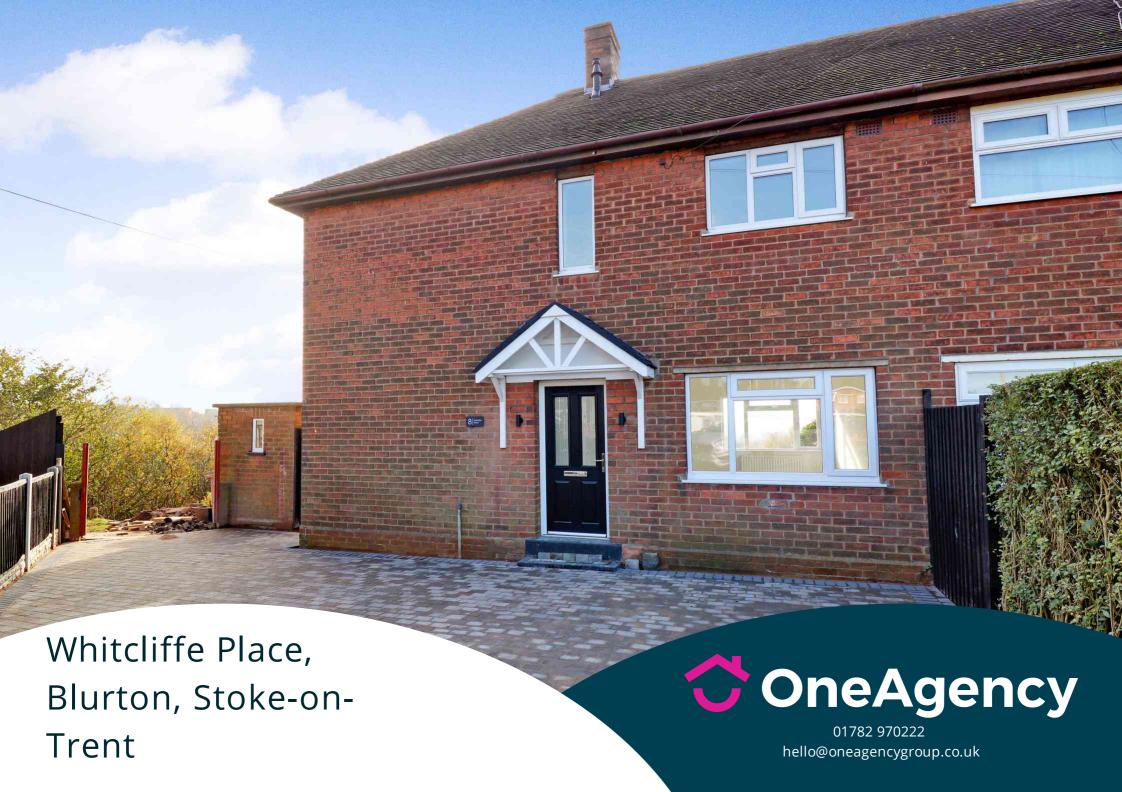

# Offers in Excess of £150,000

A three bedroom semi-detached property in the popular location of Blurton. The property would be ideal for first time buyers or landlords. The property benefits from being on a corner position with generous garden space and brilliant views to the rear. The property has undergone a complete renovation from top to bottom including a block paved driveway, new kitchen and bathroom, new carpets and decoration throughout as well as plenty more! Viewing is highly advised as we anticipate a lot of interest. No Chain!

#### External

Front - A block paved driveway for off road paring for multiple vehicles.

Rear - A generous sized garden with a brick built storage space and lawned section with stunning views.