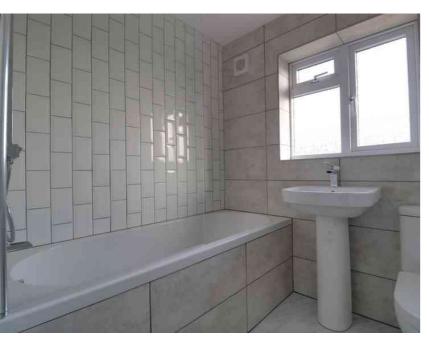

#### Bathroom

A white suite compromising of a bath with overhead rainfall shower unit, pedestal hand wash basin, W/C unit, stylish grey radiator, part tiled walls, window to the side elevation and extractor fan.