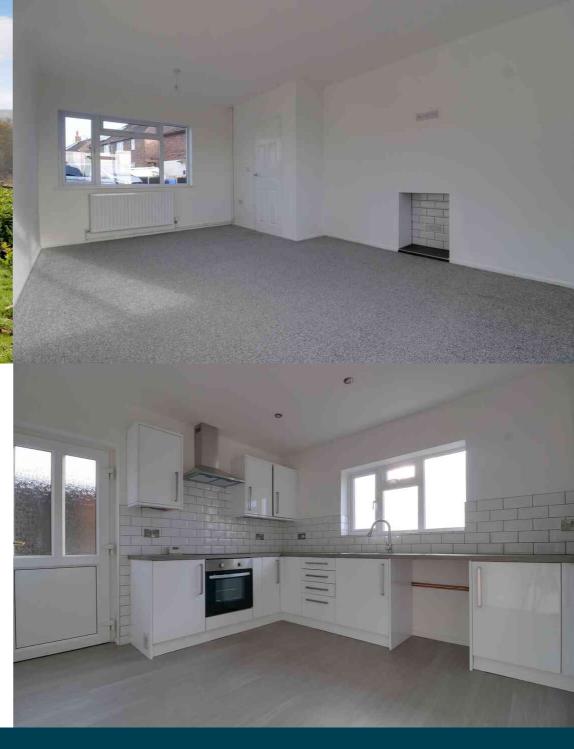

#### Lounge

 $3.60m \times 5.55m (11' 10" \times 18' 3")$  A double glazed window to the front and rear, radiator and carpet flooring.

#### Kitchen

3.65m x 3.43m (12' 0" x 11' 3") A range of wall and base units with worktops, oven and electric hob with hood over, stainless steel sink basin, plumbing for a washing machine, space for a fridge/freezer, tiled splash backs, double glazed window to the rear, door to the side of the property, radiator and laminate flooring.