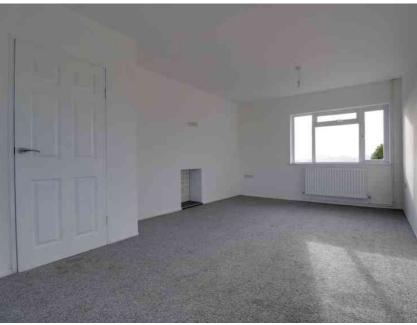

#### Lounge

 $3.60m \times 5.55m (11' 10" \times 18' 3")$  A double glazed window to the front and rear, radiator and carpet flooring.