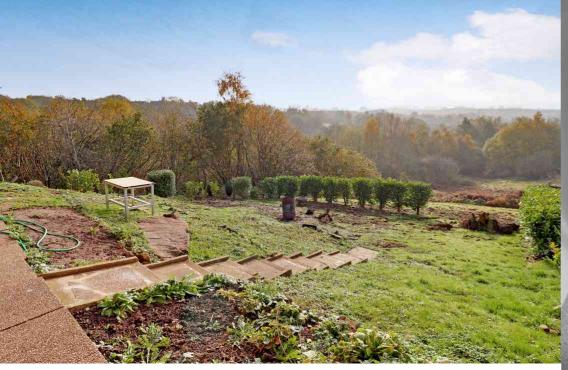

#### External

Front - A block paved driveway for off road paring for multiple vehicles.

Rear - A generous sized garden with a brick built storage space and lawned section with stunning views.