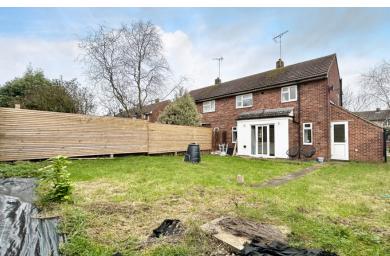

#### **OUTSIDE**

To the front, a path leads to the front door. A double width driveway provides ample off road parking.

To the rear, the garden is laid to lawn and is fully enclosed by timber fencing, gated to the front. Path to the rear.