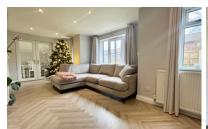

#### LOUNGE

Feature fireplace, inset spotlights, radiators. UPVC double glazed French doors and glass panels either side to the rear. Further UPVC windows to the rear. French doors to: