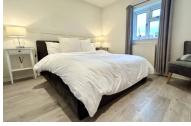

## **BEDROOM ONE**

UPVC double glazed window to the rear, radiator, loft access. Built-in storage cupboards.

## **BEDROOM TWO**

UPVC double glazed window to the rear, laminate flooring, radiator, fitted double wardrobe, inset spotlights.