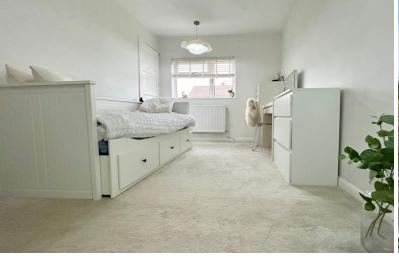

## **BEDROOM ONE**

UPVC double glazed window to the rear, radiator, loft access. Built-in storage cupboards.

## **BEDROOM TWO**

UPVC double glazed window to the rear, laminate flooring, radiator, fitted double wardrobe, inset spotlights.