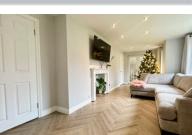

#### LOUNGE

Feature fireplace, inset spotlights, radiators. UPVC double glazed French doors and glass panels either side to the rear. Further UPVC windows to the rear. French doors to: