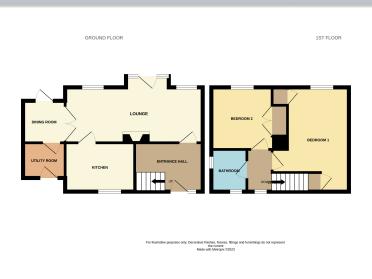

## **AGENT NOTE:**

The floor plan is for illustrative purposes only. Fixtures and fittings do not represent the current state of the property. Not to scale and is meant as a guide only.

## **ENTRANCE HALL**

Laminate flooring. Stairs to first floor accommodation, storage cupboard, understair cupboard, radiator. UPVC double glazed window to the front. Door to:

#### LOUNGE

Feature fireplace, inset spotlights, radiators. UPVC double glazed French doors and glass panels either side to the rear. Further UPVC windows to the rear. French doors to:

## **DINING ROOM**

Inset spotlights, doors to rear garden and utility room.

#### **UTILITY ROOM**

Space and plumbing for for washing machine and tumble dryer with worktop over. Inset spotlights. UPVC double glazed door front. Doors to dining room and kitchen.

#### **KITCHEN**

Fitted with a range of eye level and base units with worktop over. Stainless steel sink and drainer with mixer tap over. Space for oven and under counter fridge and freezer. Inset spotlights, laminate flooring. Part tiled. UPVC double glazed window to the front.

## **LANDING**

UPVC window to front.

## **BEDROOM ONE**

UPVC double glazed window to the rear, radiator, loft access. Built-in storage cupboards.

## **BEDROOM TWO**

UPVC double glazed window to the rear, laminate flooring, radiator, fitted double wardrobe, inset spotlights.

#### **BATHROOM**

Fitted with a three piece suite comprising bath with shower over, wash hand basin and WC. Two UPVC double glazed windows to front and side. Radiator, fully tiled.