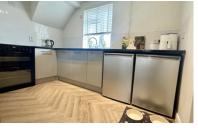

#### **KITCHEN**

Fitted with a range of eye level and base units with worktop over. Stainless steel sink and drainer with mixer tap over. Space for oven and under counter fridge and freezer. Inset spotlights, laminate flooring. Part tiled. UPVC double glazed window to the front.