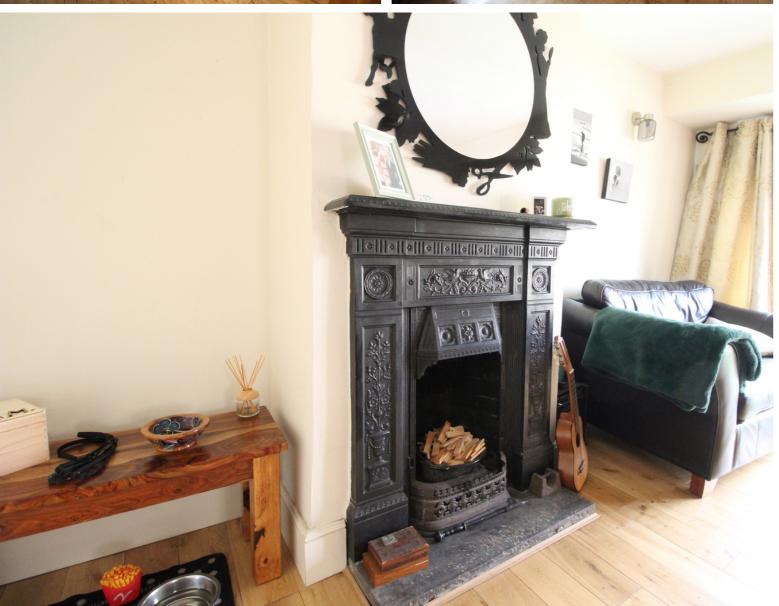

## **FULL DESCRIPTION**

Viewing is essential to fully appreciate this stunning five bedroom grade II listed semi-detached barn situated in the sought after village location of Oxenhope with excellent access to village amenities and the local primary school. The well proportioned accommodation comprises of an entrance hall with double doors to the front and offering access to the lounge which has windows to the side and feature mullion windows to the front, wood burning stove in features stone fireplace. The spacious dining kitchen is a real feature of this property measuring approximately 23ft3 in length and having a range of modern base and wall mounted units, integrated double oven, hob, dishwasher, windows to both rear and side aspect, patio doors leading out to the rear garden. To the first floor there are four bedrooms, the largest of which has an en-suite shower room with shower cubicle, WC, wash hand basin. The house bathroom has a four piece suite comprising of a free standing roll top claw foot bath, shower cubicle, WC, wash hand basin. To the second floor a superb master bedroom with features apex ceiling beams, three double glazed Velux windows and under eaves storage. Externally there is a well maintained rear lawn and patio which is all enclosed, there is a good size rear driveway providing off-road parking. Awaiting EPC.