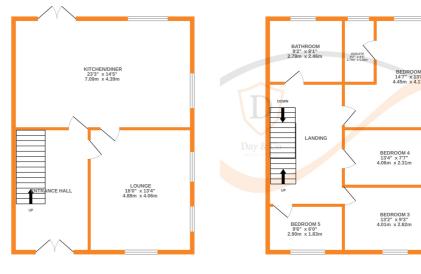

## **FULL DESCRIPTION**

Viewing is essential to fully appreciate this stunning five bedroom grade II listed semi-detached barn situated in the sought after village location of Oxenhope with excellent access to village amenities and the local primary school. The well proportioned accommodation comprises of an entrance hall with double doors to the front and offering access to the lounge which has windows to the side and feature mullion windows to the front, wood burning stove in features stone fireplace. The spacious dining kitchen is a real feature of this property measuring approximately 23ft3 in length and having a range of modern base and wall mounted units, integrated double oven, hob, dishwasher, windows to both rear and side aspect, patio doors leading out to the rear garden. To the first floor there are four bedrooms, the largest of which has an en-suite shower room with shower cubicle, WC, wash hand basin. The house bathroom has a four piece suite comprising of a free standing roll top claw foot bath, shower cubicle, WC, wash hand basin. To the second floor a superb master bedroom with features apex ceiling beams, three double glazed Velux windows and under eaves storage. Externally there is a well maintained rear lawn and patio which is all enclosed, there is a good size rear driveway providing off-road parking. Awaiting EPC.