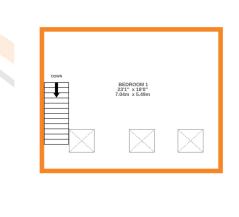

## **FULL DESCRIPTION**

Viewing is essential to fully appreciate this stunning five bedroom grade II listed semi-detached barn situated in the sought after village location of Oxenhope with excellent access to village amenities and the local primary school. The well proportioned accommodation comprises of an entrance hall with double doors to the front and offering access to the lounge which has windows to the side and feature mullion windows to the front, wood burning stove in features stone fireplace. The spacious dining kitchen is a real feature of this property measuring approximately 23ft3 in length and having a range of modern base and wall mounted units, integrated double oven, hob, dishwasher, windows to both rear and side aspect, patio doors leading out to the rear garden. To the first floor there are four bedrooms, the largest of which has an en-suite shower room with shower cubicle, WC, wash hand basin. The house bathroom has a four piece suite comprising of a free standing roll top claw foot bath, shower cubicle, WC, wash hand basin. To the second floor a superb master bedroom with features apex ceiling beams, three double glazed Velux windows and under eaves storage. Externally there is a well maintained rear lawn and patio which is all enclosed, there is a good size rear driveway providing off-road parking. Awaiting EPC.