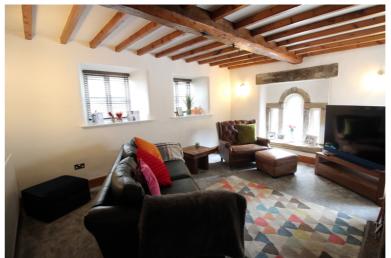

## **FULL DESCRIPTION**

Viewing is essential to fully appreciate this stunning five bedroom grade II listed semi-detached barn situated in the sought after village location of Oxenhope with excellent access to village amenities and the local primary school. The well proportioned accommodation comprises of an entrance hall with double doors to the front and offering access to the lounge which has windows to the side and feature mullion windows to the front, wood burning stove in features stone fireplace. The spacious dining kitchen is a real feature of this property measuring approximately 23ft3 in length and having a range of modern base and wall mounted units, integrated double oven, hob, dishwasher, windows to both rear and side aspect, patio doors leading out to the rear garden. To the first floor there are four bedrooms, the largest of which has an en-suite shower room with shower cubicle, WC, wash hand basin. The house bathroom has a four piece suite comprising of a free standing roll top claw foot bath, shower cubicle, WC, wash hand basin. To the second floor a superb master bedroom with features apex ceiling beams, three double glazed Velux windows and under eaves storage. Externally there is a well maintained rear lawn and patio which is all enclosed, there is a good size rear driveway providing off-road parking. Awaiting EPC.