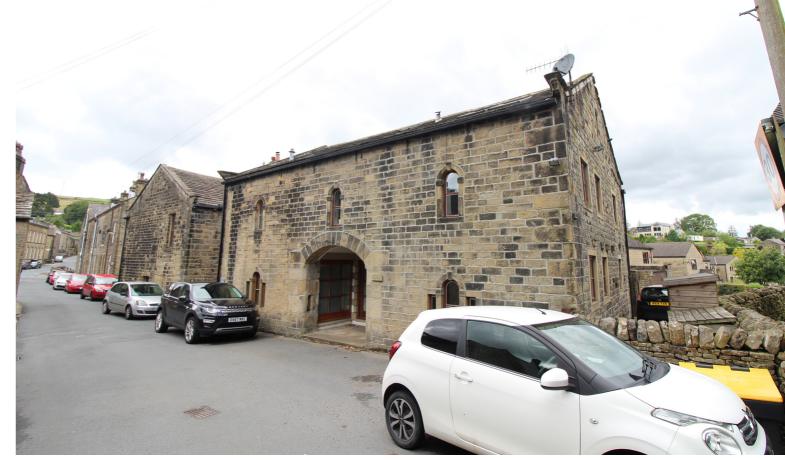

## **SUMMARY**

\*\*A STUNNING GRADE II LISTED 5 BEDROOM SEMI-DETACHED BARN, SOUGHT AFTER VILLAGE LOCATION OF OXENHIOPE WITH EXCELLENT ACCESS TO VILLAGE AMENITIES & THE PRIMARY SCHOOL!!\*\* Having fabulous character features mixed with attractive modern fittings, spacious dining kitchen, en-suite shower room & house bathroom, rear garden, driveway - VIEWING ESSENTIAL TO FULLY APPRECIATE!! Awaiting EPC.

## **FULL DESCRIPTION**

Viewing is essential to fully appreciate this stunning five bedroom grade II listed semi-detached barn situated in the sought after village location of Oxenhope with excellent access to village amenities and the local primary school. The well proportioned accommodation comprises of an entrance hall with double doors to the front and offering access to the lounge which has windows to the side and feature mullion windows to the front, wood burning stove in features stone fireplace. The spacious dining kitchen is a real feature of this property measuring approximately 23ft3 in length and having a range of modern base and wall mounted units, integrated double oven, hob, dishwasher, windows to both rear and side aspect, patio doors leading out to the rear garden. To the first floor there are four bedrooms, the largest of which has an en-suite shower room with shower cubicle, WC, wash hand basin. The house bathroom has a four piece suite comprising of a free standing roll top claw foot bath, shower cubicle, WC, wash hand basin. To the second floor a superb master bedroom with features apex ceiling beams, three double glazed Velux windows and under eaves storage. Externally there is a well maintained rear lawn and patio which is all enclosed, there is a good size rear driveway providing off-road parking. Awaiting EPC.