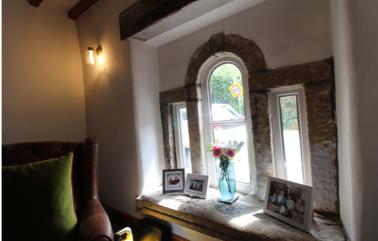

## **FULL DESCRIPTION**

Viewing is essential to fully appreciate this stunning five bedroom grade II listed semi-detached barn situated in the sought after village location of Oxenhope with excellent access to village amenities and the local primary school. The well proportioned accommodation comprises of an entrance hall with double doors to the front and offering access to the lounge which has windows to the side and feature mullion windows to the front, wood burning stove in features stone fireplace. The spacious dining kitchen is a real feature of this property measuring approximately 23ft3 in length and having a range of modern base and wall mounted units, integrated double oven, hob, dishwasher, windows to both rear and side aspect, patio doors leading out to the rear garden. To the first floor there are four bedrooms, the largest of which has an en-suite shower room with shower cubicle, WC, wash hand basin. The house bathroom has a four piece suite comprising of a free standing roll top claw foot bath, shower cubicle, WC, wash hand basin. To the second floor a superb master bedroom with features apex ceiling beams, three double glazed Velux windows and under eaves storage. Externally there is a well maintained rear lawn and patio which is all enclosed, there is a good size rear driveway providing off-road parking. Awaiting EPC.