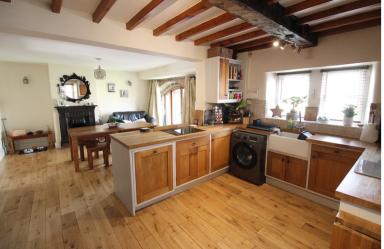

## **FULL DESCRIPTION**

Viewing is essential to fully appreciate this stunning five bedroom grade II listed semi-detached barn situated in the sought after village location of Oxenhope with excellent access to village amenities and the local primary school. The well proportioned accommodation comprises of an entrance hall with double doors to the front and offering access to the lounge which has windows to the side and feature mullion windows to the front, wood burning stove in features stone fireplace. The spacious dining kitchen is a real feature of this property measuring approximately 23ft3 in length and having a range of modern base and wall mounted units, integrated double oven, hob, dishwasher, windows to both rear and side aspect, patio doors leading out to the rear garden. To the first floor there are four bedrooms, the largest of which has an en-suite shower room with shower cubicle, WC, wash hand basin. The house bathroom has a four piece suite comprising of a free standing roll top claw foot bath, shower cubicle, WC, wash hand basin. To the second floor a superb master bedroom with features apex ceiling beams, three double glazed Velux windows and under eaves storage. Externally there is a well maintained rear lawn and patio which is all enclosed, there is a good size rear driveway providing off-road parking. Awaiting EPC.