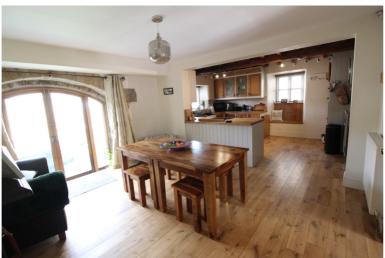

## **FULL DESCRIPTION**

Viewing is essential to fully appreciate this stunning five bedroom grade II listed semi-detached barn situated in the sought after village location of Oxenhope with excellent access to village amenities and the local primary school. The well proportioned accommodation comprises of an entrance hall with double doors to the front and offering access to the lounge which has windows to the side and feature mullion windows to the front, wood burning stove in features stone fireplace. The spacious dining kitchen is a real feature of this property measuring approximately 23ft3 in length and having a range of modern base and wall mounted units, integrated double oven, hob, dishwasher, windows to both rear and side aspect, patio doors leading out to the rear garden. To the first floor there are four bedrooms, the largest of which has an en-suite shower room with shower cubicle, WC, wash hand basin. The house bathroom has a four piece suite comprising of a free standing roll top claw foot bath, shower cubicle, WC, wash hand basin. To the second floor a superb master bedroom with features apex ceiling beams, three double glazed Velux windows and under eaves storage. Externally there is a well maintained rear lawn and patio which is all enclosed, there is a good size rear driveway providing off-road parking. Awaiting EPC.