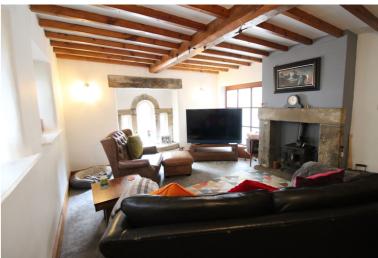

## **FULL DESCRIPTION**

Viewing is essential to fully appreciate this stunning five bedroom grade II listed semi-detached barn situated in the sought after village location of Oxenhope with excellent access to village amenities and the local primary school. The well proportioned accommodation comprises of an entrance hall with double doors to the front and offering access to the lounge which has windows to the side and feature mullion windows to the front, wood burning stove in features stone fireplace. The spacious dining kitchen is a real feature of this property measuring approximately 23ft3 in length and having a range of modern base and wall mounted units, integrated double oven, hob, dishwasher, windows to both rear and side aspect, patio doors leading out to the rear garden. To the first floor there are four bedrooms, the largest of which has an en-suite shower room with shower cubicle, WC, wash hand basin. The house bathroom has a four piece suite comprising of a free standing roll top claw foot bath, shower cubicle, WC, wash hand basin. To the second floor a superb master bedroom with features apex ceiling beams, three double glazed Velux windows and under eaves storage. Externally there is a well maintained rear lawn and patio which is all enclosed, there is a good size rear driveway providing off-road parking. Awaiting EPC.