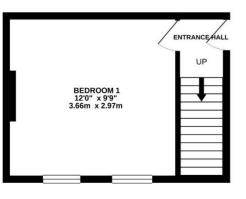

Property Mis-descriptions Act: We wish to inform prospective purchasers that we have not carried out a detailed survey or tested the services, appliances

and specific fittings including any heating system for this property. Floorplans shown are for illustrative purposes only and are not drawn to scale.

FIRST FLOOR 239 sq.ft. (22.2 sq.m.) approx. SECOND FLOOR 600 sq.ft. (55.8 sq.m.) approx.

## TOTAL FLOOR AREA: 840 sq.ft. (78.0 sq.m.) approx.

Whist every attempt has been made to ensure the accuracy of the floorplan contained here, measurements of doors, windows, rooms and any other items are approximate and not respensibility is taken for any error, omission or mis-statement. This plan is for illustrative purposes only and should be used as such by any prospective purchaser. The services, systems and appliances shown have not been tested and no guarantee as to their operability or efficiency can be given.