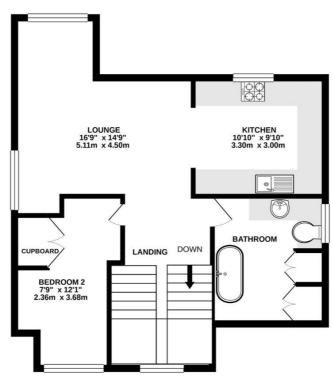

FIRST FLOOR 239 sq.ft. (22.2 sq.m.) approx. SECOND FLOOR 600 sq.ft. (55.8 sq.m.) approx.

## TOTAL FLOOR AREA: 840 sq.ft. (78.0 sq.m.) approx.

Whist every attempt has been made to ensure the accuracy of the floorplan contained here, measurements of doors, windows, rooms and any other items are approximate and not respensibility is taken for any error, omission or mis-statement. This plan is for illustrative purposes only and should be used as such by any prospective purchaser. The services, systems and appliances shown have not been tested and no guarantee as to their operability or efficiency can be given.