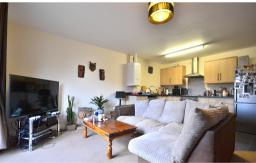

# Lounge / Kitchen

19' 04" x 18' 03" (5.89m x 5.56m) Fitted carpets, two radiators, one double glazed window, one set of double glazed patio windows, fitted kitchen units, oven, hob and extractor, stainless steel sink, space for fridge freezer and washing machine.