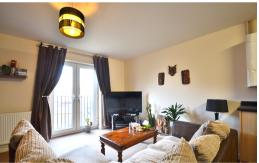

# Lounge / Kitchen

19' 04" x 18' 03" (5.89m x 5.56m) Fitted carpets, two radiators, one double glazed window, one set of double glazed patio windows, fitted kitchen units, oven, hob and extractor, stainless steel sink, space for fridge freezer and washing machine.