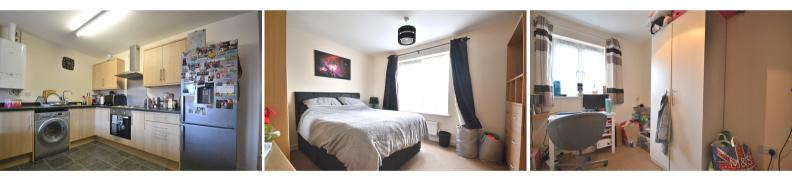

# Lounge / Kitchen

19' 04" x 18' 03" (5.89m x 5.56m) Fitted carpets, two radiators, one double glazed window, one set of double glazed patio windows, fitted kitchen units, oven, hob and extractor, stainless steel sink, space for fridge freezer and washing machine.

#### **Bedroom One**

12' 03" x 10' 05" (3.73m x 3.17m) Fitted carpets, one radiator, one double glazed window.

## **Bedroom Two**

6' 05" x 10' 05" (1.96m x 3.17m) Fitted carpets, one radiator, one double glazed window.