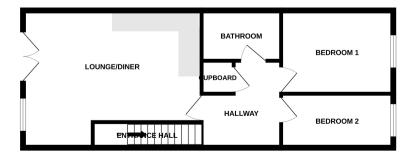

# **Entrance Hallway**

Double glazed door opening to entrance hallway, stair case to first floor.

### Hallway

One double glazed window, fitted carpets, one radiator.

# Lounge / Kitchen

19' 04" x 18' 03" (5.89m x 5.56m) Fitted carpets, two radiators, one double glazed window, one set of double glazed patio windows, fitted kitchen units, oven, hob and extractor, stainless steel sink, space for fridge freezer and washing machine.

#### **Bedroom One**

12' 03" x 10' 05" (3.73m x 3.17m) Fitted carpets, one radiator, one double glazed window.

## **Bedroom Two**

6' 05" x 10' 05" (1.96m x 3.17m) Fitted carpets, one radiator, one double glazed window.

#### **Bathroom**

Vinyl flooring, bath tub, fitted shower attachment, low flush W/C, pedestal sink, towel radiator.