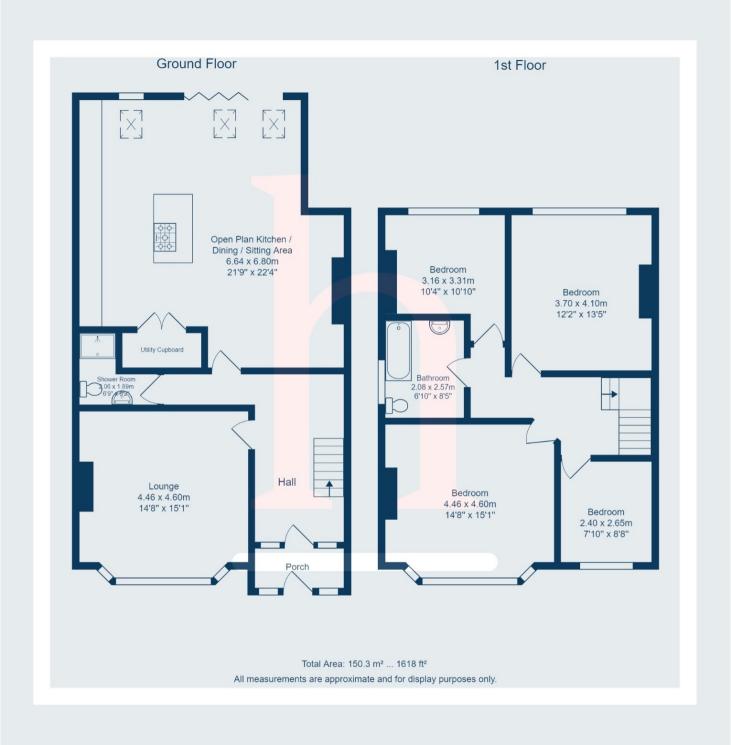

- T: 0151 625 0125
- E: info@homewirral.co.uk
- W: www.homewirral.co.uk
- A: 42 Grange Road, West Kirby, CH48 4EF

Beautifully Refurbished and Extended Period Family Home! This impressive home has been extended and renovated by the current owners creating perfect blend of period character and modern spacious living. Remodelling has included a rear extension and opening up of smaller room to transform the highly desired open-plan kitchen dining living space with wide bi-folding access to the rear garden. The addition of a second shower room will also satisfy many buyers who's needs include such facilities. Finished to a high standard throughout the property is ready for any new owner to move in and enjoy the quality and space now on offer. We anticipate great interest in this latest addition to the local Wallasey market and recommend an early inspection to fully appreciate what is has to offer before it goes!