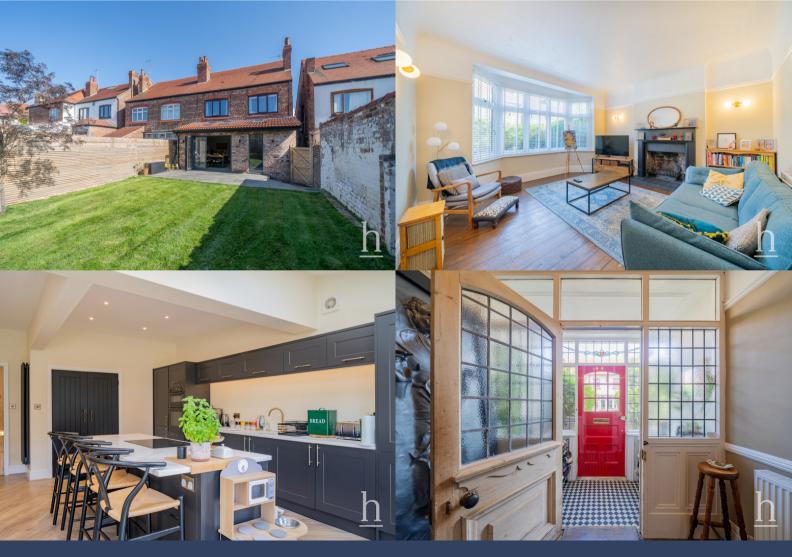

- T: 0151 625 0125
- E: info@homewirral.co.uk
- W: www.homewirral.co.uk
- A: 42 Grange Road, West Kirby, CH48 4EF

Beautifully Refurbished and Extended Period Family Home! This impressive home has been extended and renovated by the current owners creating perfect blend of period character and modern spacious living. Remodelling has included a rear extension and opening up of smaller room to transform the highly desired open-plan kitchen dining living space with wide bi-folding access to the rear garden. The addition of a second shower room will also satisfy many buyers who's needs include such facilities. Finished to a high standard throughout the property is ready for any new owner to move in and enjoy the quality and space now on offer. We anticipate great interest in this latest addition to the local Wallasey market and recommend an early inspection to fully appreciate what is has to offer before it goes!