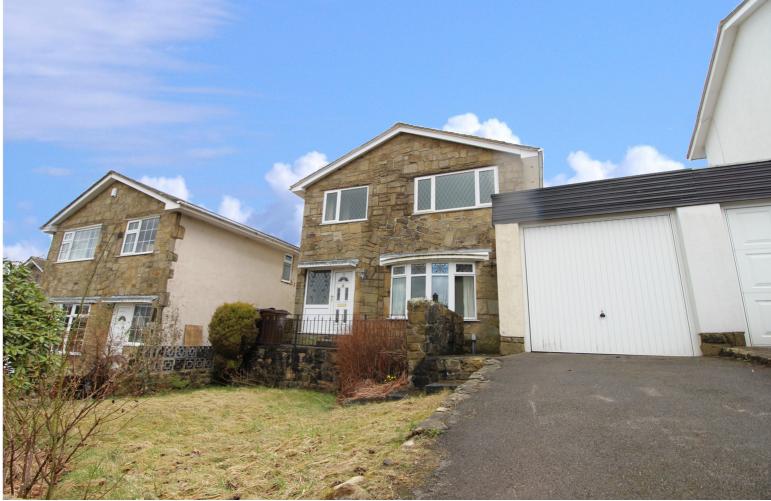

## **SUMMARY**

\*\*AN EXTENDED 3/4 BEDROOM LINK-DETACHED FAMILY HOME, POPULAR VILLAGE LOCATION OF CROSS ROADS WITH FAR REACHING VIEWS!!\*\* Offering excellent access to the local primary school, 30ft onlg integral garage, enclosed rear garden, in need of some modernisation - OFFERED FOR SALE WITH NO ONWARD CHAIN!! EPC rating is D.

## **FULL DESCRIPTION**

Viewing is essential to fully appreciate the family accommodation on offer in this extended three/four bedroom link-detached family home, situated in the popular village location of Cross Roads with far reaching views and excellent access to the local primary school. The flexible family living accommodation is in need of some modernisation, and comprises of an entrance hall giving access to a useful storage cupboard, the spacious lounge has a radiator and double glazed window to the front. The kitchen has a range of base and wall mounted units, integrated double oven and hob, double glazed window to the rear and access to a side porch. There is a dining room having double glazed sliding doors to the rear, and access to an integral garage measuring approximately 30ft in length. There is a ground floor snug/bedroom floor with access to a separate shower room, making this an ideal teenager/family member bedroom. To the first floor there are three good size bedrooms, a shower room having double shower cubicle, wash hand basin, tiled floor and walls and a chrome heated towel rail. The internal accommodation is completed by a separate WC. Externally the property has a front garden, and a drive leading to the integral garage. To the rear is an enclosed garden, enjoying far reaching views down the Worth Valley. Offered for sale with no onward chain, EPC rating is D.