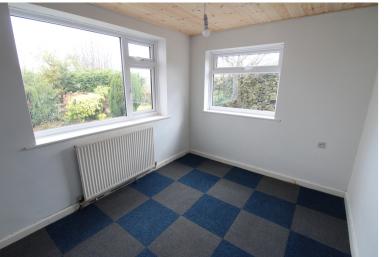

## **FULL DESCRIPTION**

Viewing is essential to fully appreciate the family accommodation on offer in this extended three/four bedroom link-detached family home, situated in the popular village location of Cross Roads with far reaching views and excellent access to the local primary school. The flexible family living accommodation is in need of some modernisation, and comprises of an entrance hall giving access to a useful storage cupboard, the spacious lounge has a radiator and double glazed window to the front. The kitchen has a range of base and wall mounted units, integrated double oven and hob, double glazed window to the rear and access to a side porch. There is a dining room having double glazed sliding doors to the rear, and access to an integral garage measuring approximately 30ft in length. There is a ground floor snug/bedroom floor with access to a separate shower room, making this an ideal teenager/family member bedroom. To the first floor there are three good size bedrooms, a shower room having double shower cubicle, wash hand basin, tiled floor and walls and a chrome heated towel rail. The internal accommodation is completed by a separate WC. Externally the property has a front garden, and a drive leading to the integral garage. To the rear is an enclosed garden, enjoying far reaching views down the Worth Valley. Offered for sale with no onward chain, EPC rating is D.