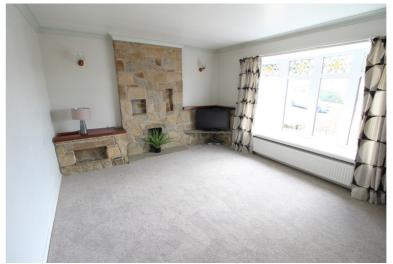

## **FULL DESCRIPTION**

Viewing is essential to fully appreciate the family accommodation on offer in this extended three/four bedroom link-detached family home, situated in the popular village location of Cross Roads with far reaching views and excellent access to the local primary school. The flexible family living accommodation is in need of some modernisation, and comprises of an entrance hall giving access to a useful storage cupboard, the spacious lounge has a radiator and double glazed window to the front. The kitchen has a range of base and wall mounted units, integrated double oven and hob, double glazed window to the rear and access to a side porch. There is a dining room having double glazed sliding doors to the rear, and access to an integral garage measuring approximately 30ft in length. There is a ground floor snug/bedroom floor with access to a separate shower room, making this an ideal teenager/family member bedroom. To the first floor there are three good size bedrooms, a shower room having double shower cubicle, wash hand basin, tiled floor and walls and a chrome heated towel rail. The internal accommodation is completed by a separate WC. Externally the property has a front garden, and a drive leading to the integral garage. To the rear is an enclosed garden, enjoying far reaching views down the Worth Valley. Offered for sale with no onward chain, EPC rating is D.