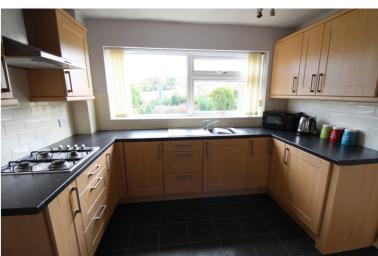

## **FULL DESCRIPTION**

Viewing is essential to fully appreciate the family accommodation on offer in this extended three/four bedroom link-detached family home, situated in the popular village location of Cross Roads with far reaching views and excellent access to the local primary school. The flexible family living accommodation is in need of some modernisation, and comprises of an entrance hall giving access to a useful storage cupboard, the spacious lounge has a radiator and double glazed window to the front. The kitchen has a range of base and wall mounted units, integrated double oven and hob, double glazed window to the rear and access to a side porch. There is a dining room having double glazed sliding doors to the rear, and access to an integral garage measuring approximately 30ft in length. There is a ground floor snug/bedroom floor with access to a separate shower room, making this an ideal teenager/family member bedroom. To the first floor there are three good size bedrooms, a shower room having double shower cubicle, wash hand basin, tiled floor and walls and a chrome heated towel rail. The internal accommodation is completed by a separate WC. Externally the property has a front garden, and a drive leading to the integral garage. To the rear is an enclosed garden, enjoying far reaching views down the Worth Valley. Offered for sale with no onward chain, EPC rating is D.