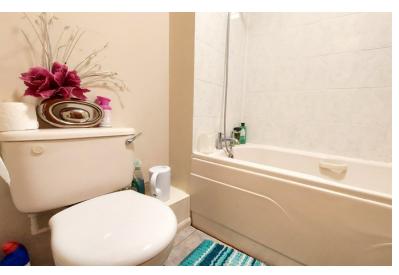

# **BATHROOM**

Fitted with a three piece suite comprising wash hand basin, WC and bath. Partly tiled and tiled floor.