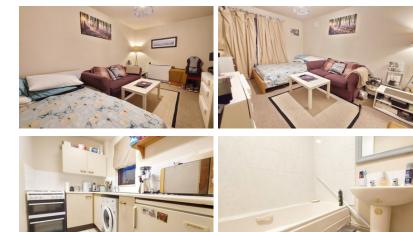

# LOUNGE/LIVING AREA

14' 7" x 12' 1" (4.45m x 3.68m) (approx.) UPVC double glazed window to rear and storage heater.

# **KITCHEN**

8' 9" x 5' 4" (2.67m x 1.63m) (approx.) Fitted with a range of base and eye level units with work surfaces over and stainless steel sink unit, partly tiled, cooker space, plumbing for automatic washing machine, fridge space and cupboard.

# **BATHROOM**

Fitted with a three piece suite comprising wash hand basin, WC and bath. Partly tiled and tiled floor.