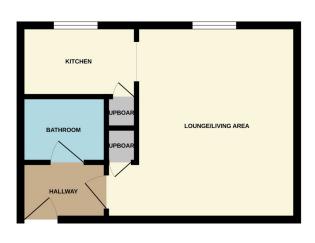

### **ENTRANCE HALL**

# LOUNGE/LIVING AREA

14' 7" x 12' 1" (4.45m x 3.68m) (approx.) UPVC double glazed window to rear and storage heater.

# **KITCHEN**

8' 9" x 5' 4" (2.67m x 1.63m) (approx.) Fitted with a range of base and eye level units with work surfaces over and stainless steel sink unit, partly tiled, cooker space, plumbing for automatic washing machine, fridge space and cupboard.

# **BATHROOM**

Fitted with a three piece suite comprising wash hand basin, WC and bath. Partly tiled and tiled floor.

# **AGENTS NOTE**

The floorplan is for illustrative purposes only. Fixtures and fittings may not represent the current state of the property. Not to scale and is meant as a guide only.

Leasehold information given by the vendor: Approximately just under 90 years left on the lease.