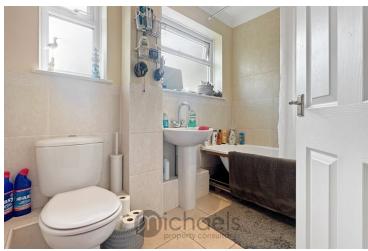

#### **Family Bathroom**

Tiled family bathroom suite comprising of; tiled floor and walls, pedestal wash hand basin, W.C panel bath with curtain and shower attachment over, window to side aspect