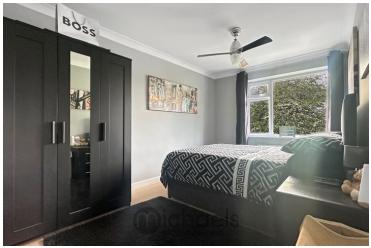

#### Master Bedroom

14' 9" x 8' 9" (4.50m x 2.67m) Window to rear aspect, radiator

#### **Bedroom Two**

11' 9" x 8' 9" (3.58m x 2.67m) Window to rear aspect, radiator