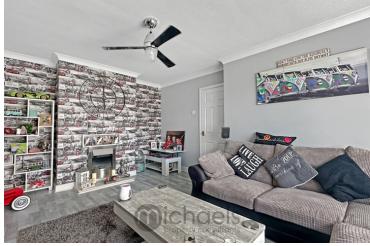

#### **Reception Room**

16' 9" x 12' 3" (5.11m x 3.73m) Window to front aspect, radiator, communication points, wood effect flooring