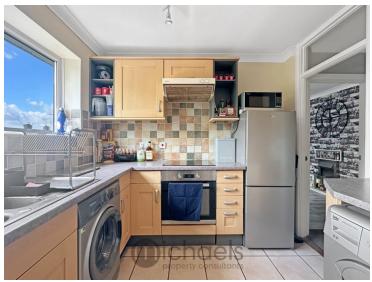

#### **Kitchen**

9' 7" x 8' 4" (2.92m x 2.54m) A range of fitted base and eye level units with worksurfaces over, tiled splash back, inset sink, drainer and tap over, inset oven, hob with extractor fan over, tiled splashback, tiled floor, space for free-standing and under-counter appliances, window to front aspect