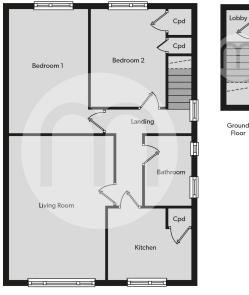

#### Floorplans

First Floor

#### **Reception Room**

16' 9" x 12' 3" (5.11m x 3.73m) Window to front aspect, radiator, communication points, wood effect flooring

#### **Kitchen**

9' 7" x 8' 4" (2.92m x 2.54m) A range of fitted base and eye level units with worksurfaces over, tiled splash back, inset sink, drainer and tap over, inset oven, hob with extractor fan over, tiled splashback, tiled floor, space for free-standing and under-counter appliances, window to front aspect

#### Master Bedroom

14' 9" x 8' 9" (4.50m x 2.67m) Window to rear aspect, radiator

#### **Bedroom Two**

11' 9" x 8' 9" (3.58m x 2.67m) Window to rear aspect, radiator

#### **Family Bathroom**

Tiled family bathroom suite comprising of; tiled floor and walls, pedestal wash hand basin, W.C panel bath with curtain and shower attachment over, window to side aspect