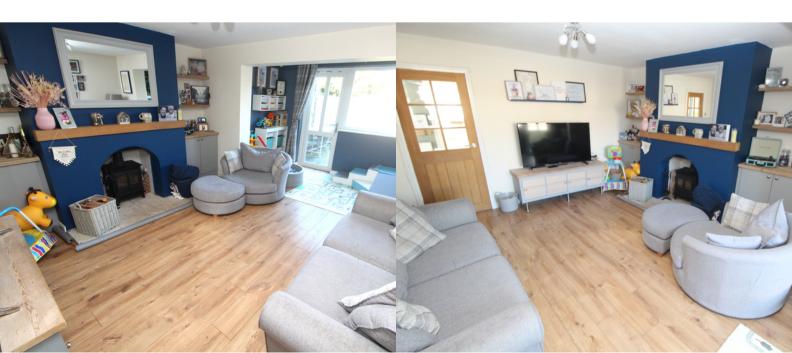

## PROPERTY DESCRIPTION

Beautifully presented extended semi detached property offering spacious and well laid out accommodation. The property comprises of side entrance hall with useful store and stairs leading to the first floor accommodation. To the front of the property is a stunning open plan dining kitchen with dual aspect windows, a range of base and wall units, it has a modern light airy feel and makes a fantastic entertaining space. To the first floor the landing gives access to the large master bedroom to the front with has a built in store, there are two further bedrooms to the rear being of similar size. There is a modern family bathroom and a separate wc. Externally to the front is a driveway providing ample car standing for two cars and a gate leading to the side. The rear garden is designed for ease of maintenance with patio area, artificial grass, decking and fence surround. An early internal viewing is considered essential to appreciate the size, layout and style of this lovely home. EPC rating is grade D, Council tax is band C.

## **ROOM DESCRIPTIONS**

**Entrance Hall** 

Dining Kitchen

14' 6" x 13' 9" (4.42m x 4.19m)

**Extended Living Room** 

17' 11" x 14' 2" max (5.46m x 4.32m)

Landing

Master Bedroom