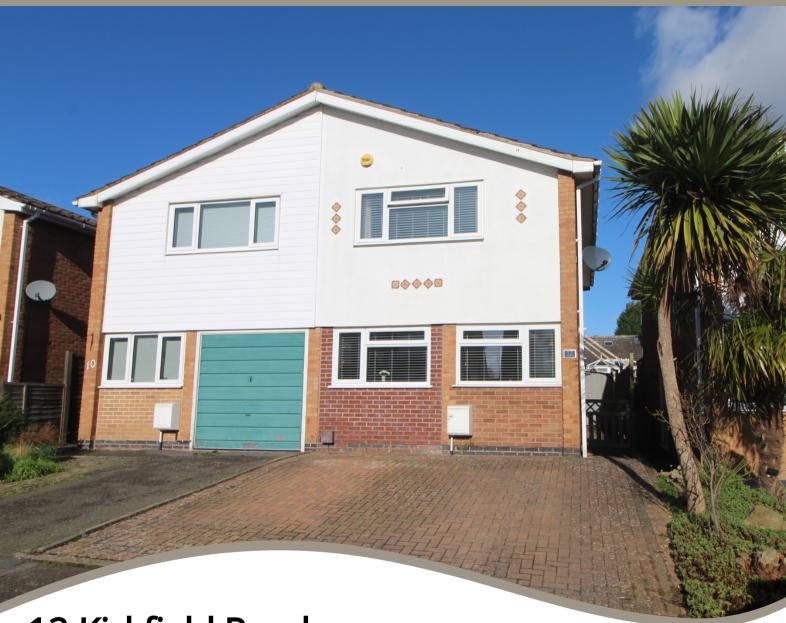

## 12 Kirkfield Road, Countesthorpe, Leicester. LE8 5RS

- Extended Well Presented Semi Detached Property
- Stylish And Well Laid Out Accommodation Throughout
- Ent Area, Rear Living Room Extending into Dining/Play Area
- Stunning Front Dining Kitchen Offering Great Entertaining Space
- Landing, Large Master Bedroom, Two Further

## PROPERTY DESCRIPTION

Beautifully presented extended semi detached property offering spacious and well laid out accommodation. The property comprises of side entrance hall with useful store and stairs leading to the first floor accommodation. To the front of the property is a stunning open plan dining kitchen with dual aspect windows, a range of base and wall units, it has a modern light airy feel and makes a fantastic entertaining space. To the first floor the landing gives access to the large master bedroom to the front with has a built in store, there are two further bedrooms to the rear being of similar size. There is a modern family bathroom and a separate wc. Externally to the front is a driveway providing ample car standing for two cars and a gate leading to the side. The rear garden is designed for ease of maintenance with patio area, artificial grass, decking and fence surround. An early internal viewing is considered essential to appreciate the size, layout and style of this lovely home. EPC rating is grade D, Council tax is band C.