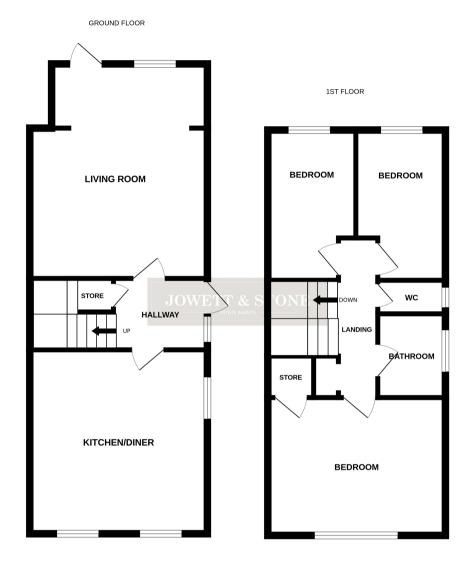

## **ROOM DESCRIPTIONS**

**Entrance Hall** 

Dining Kitchen

14' 6" x 13' 9" (4.42m x 4.19m)

**Extended Living Room** 

17' 11" x 14' 2" max (5.46m x 4.32m)

Landing

Master Bedroom

14' 1" x 10' 11" (4.29m x 3.33m)

Bedroom

11' 11" x 6' 11" max (3.63m x 2.11m)

Bedroom

11' 11" x 6' 10" (3.63m x 2.08m)

Bathroom

Sep Wc

External

Rear Garden

Whilst every attempt has been made to ensure the accuracy of the floorplan contained here, measurements of doors, windows, rooms and any other items are approximate and no responsibility is taken for any error, omission or mis-statement. This plan is for illustrative purposes only and should be used as such by any prospective purchaser. The services, systems and appliances shown have not been tested and no guarantee as to their force openable or efficiency can be over