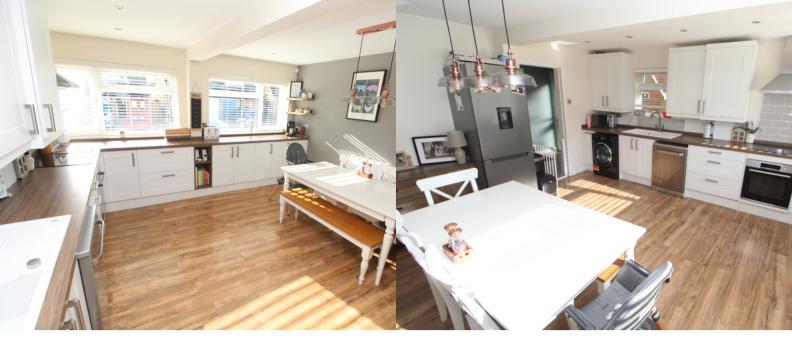

## PROPERTY DESCRIPTION

Beautifully presented extended semi detached property offering spacious and well laid out accommodation. The property comprises of side entrance hall with useful store and stairs leading to the first floor accommodation. To the front of the property is a stunning open plan dining kitchen with dual aspect windows, a range of base and wall units, it has a modern light airy feel and makes a fantastic entertaining space. To the first floor the landing gives access to the large master bedroom to the front with has a built in store, there are two further bedrooms to the rear being of similar size. There is a modern family bathroom and a separate wc. Externally to the front is a driveway providing ample car standing for two cars and a gate leading to the side. The rear garden is designed for ease of maintenance with patio area, artificial grass, decking and fence surround. An early internal viewing is considered essential to appreciate the size, layout and style of this lovely home. EPC rating is grade D, Council tax is band C.

## **ROOM DESCRIPTIONS**

**Entrance Hall** 

Dining Kitchen

14' 6" x 13' 9" (4.42m x 4.19m)

**Extended Living Room** 

17' 11" x 14' 2" max (5.46m x 4.32m)

Landing

Master Bedroom