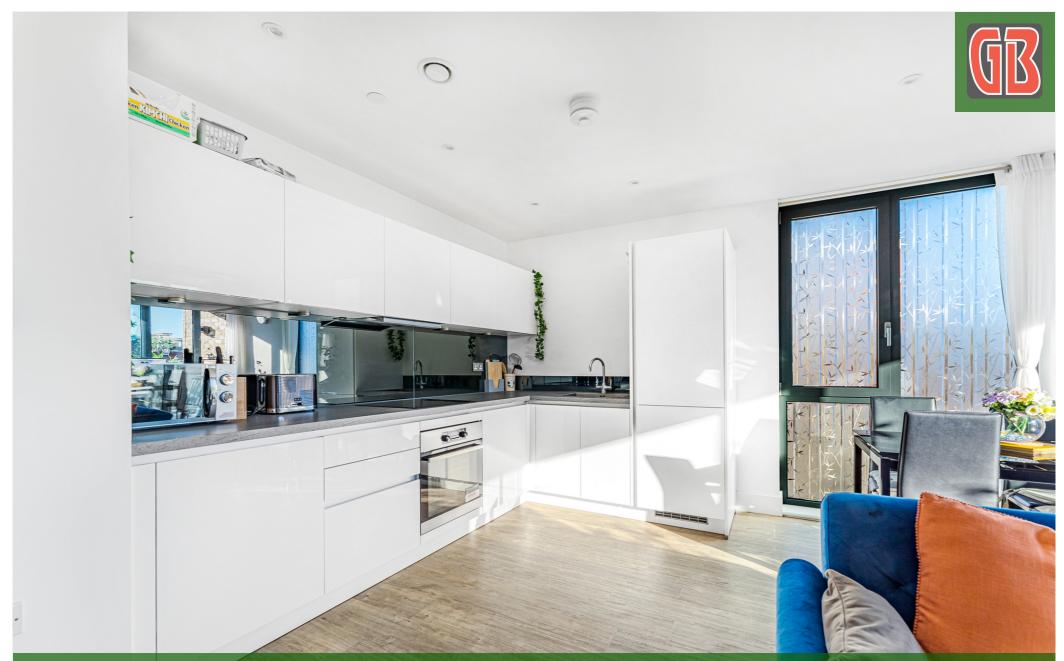

## Flat 4, 2 Epsom House, Fairfield Avenue, Staines-upon-Thames, Surrey. TW18 4JH.

2 Bedroom Apartment - £395,000 Leasehold

STUNNING TWO BEDROOM, TWO BATHROOM APARTMENT SITUATED IN THIS MUCH SOUGHT AFTER DEVELOPMENT IDEALLY LOCATED WITHIN THE HEART OF STAINES TOWN CENTRE WITHIN MOMENTS WALKING DISTANCE OF BOTH MAINLINE TRAIN STATION & HIGH STREET. The property benefits from a spacious lounge/diner with large private balcony open to luxury fitted kitchen, two large double bedrooms (en-suite to Bed 1), further luxury bathroom suite, allocated parking and use of the Residents Gym and communal gardens. Viewings Highly Recommended!

## **Key Features**

LOCATED IN THE HEART OF STAINES TOWN CENTRE
ALLOCATED PARKING
RESIDENTS GYM & COMMUNAL GARDENS
LUXURY KITCHEN & BATHROOMS
LARGE PRIVATE BALCONY

Approximate Floor Area 764 sq. ft (71.00 sq. m)