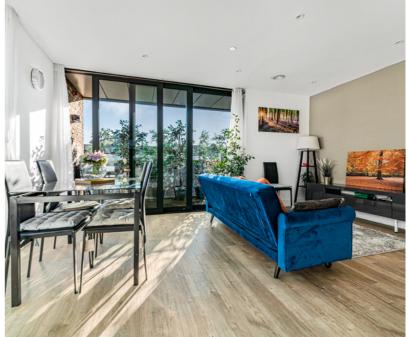

## Flat 4, 2 Epsom House, Fairfield Avenue, Staines-upon-Thames, Surrey. TW18 4JH.

2 Bedroom Apartment - £395,000 Leasehold

STUNNING TWO BEDROOM, TWO BATHROOM APARTMENT SITUATED IN THIS MUCH SOUGHT AFTER DEVELOPMENT IDEALLY LOCATED WITHIN THE HEART OF STAINES TOWN CENTRE WITHIN MOMENTS WALKING DISTANCE OF BOTH MAINLINE TRAIN STATION & HIGH STREET. The property benefits from a spacious lounge/diner with large private balcony open to luxury fitted kitchen, two large double bedrooms (en-suite to Bed 1), further luxury bathroom suite, allocated parking and use of the Residents Gym and communal gardens. Viewings Highly Recommended!

## **Key Features**

LOCATED IN THE HEART OF STAINES TOWN CENTRE
ALLOCATED PARKING
RESIDENTS GYM & COMMUNAL GARDENS
LUXURY KITCHEN & BATHROOMS
LARGE PRIVATE BALCONY

Approximate Floor Area 764 sq. ft (71.00 sq. m)