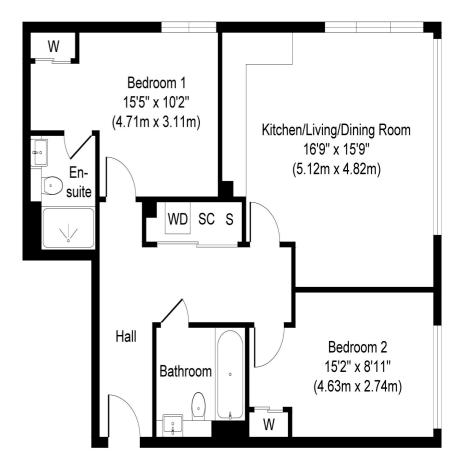

## **Key Features**

LOCATED IN THE HEART OF STAINES TOWN CENTRE
ALLOCATED PARKING
RESIDENTS GYM & COMMUNAL GARDENS
LUXURY KITCHEN & BATHROOMS
LARGE PRIVATE BALCONY

Approximate Floor Area 764 sq. ft (71.00 sq. m)