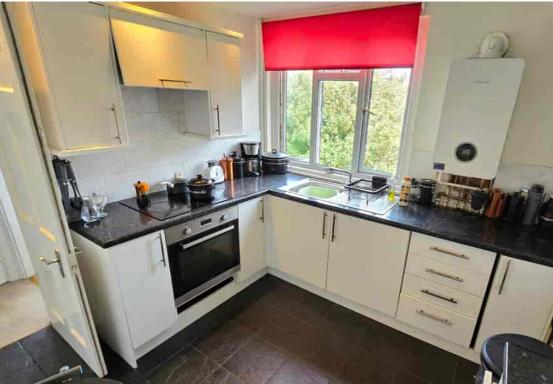

Town centre and mainline rail station. Accommodation & benefits include: A secure communal entrance with entry phone buzzer system & stairs to the top floor \* A split level entrance hall giving access to a pleasant West facing reception room \* Three bedrooms \* A modern kitchen/breakfast room & modern bathroom.