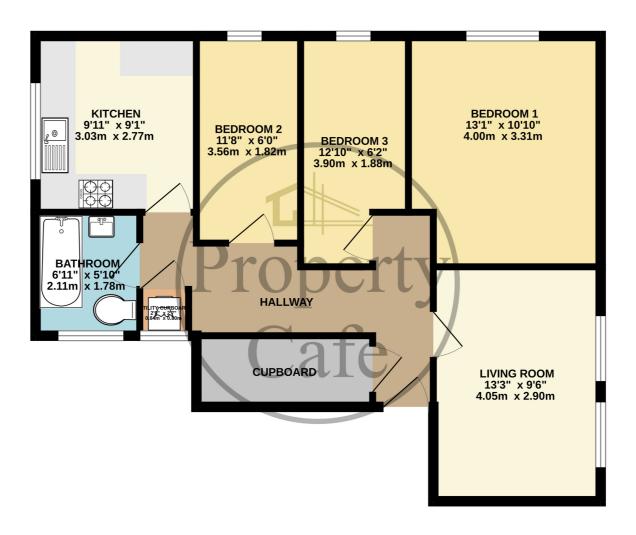

Town centre and mainline rail station. Accommodation & benefits include: A secure communal entrance with entry phone buzzer system & stairs to the top floor \* A split level entrance hall giving access to a pleasant West facing reception room \* Three bedrooms \* A modern kitchen/breakfast room & modern bathroom.

## **TOP FLOOR**

Three bedroom top floor apartment \* Well presented decoration throughout \* Pleasant West facing lounge \* Neutrally decorated split level hall \* Three usual bedrooms \* Central heating throughout \* Secure communal entrance with entry Phone \* Sought-after town centre location \* Close to seafront & mainline station \* Internal viewing highly recommended \* 125 year lease and low outgoings \* For additional details call (01424) 224488