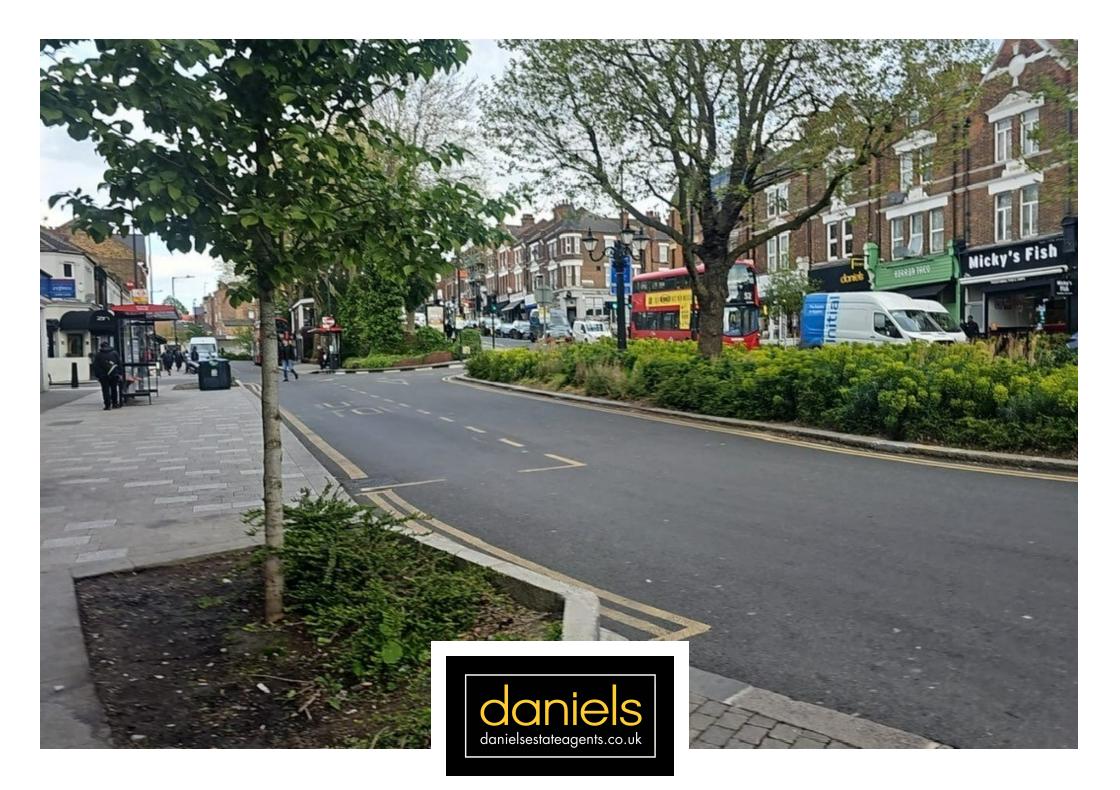

## PROPERTY DESCRIPTION

Available now is this WELL PRESENTED STUDIO FLAT. The flat comprises of a studio room with a dining area, kitchenette and a shower room.

The flat is located in the heart of Kensal Rise within walking distance to all the trendy coffee shops, restaurants, gastro pubs and shops all at its doorstep. Kensal Rise Overground station is located within 1 minute walk, Kensal Green and Queens Park stations offering both Bakerloo line and Overground are located within a short walking distance.