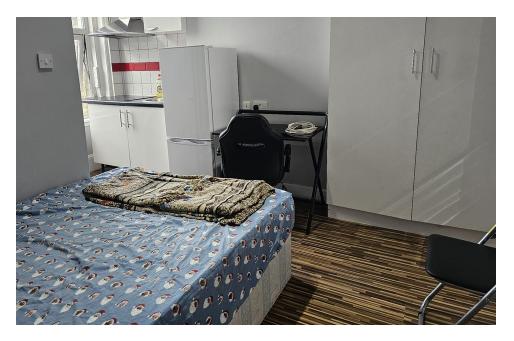

## PROPERTY DESCRIPTION

Available now is this WELL PRESENTED STUDIO FLAT. The flat comprises of a studio room with a dining area, kitchenette and a shower room.

The flat is located in the heart of Kensal Rise within walking distance to all the trendy coffee shops, restaurants, gastro pubs and shops all at its doorstep. Kensal Rise Overground station is located within 1 minute walk, Kensal Green and Queens Park stations offering both Bakerloo line and Overground are located within a short walking distance.