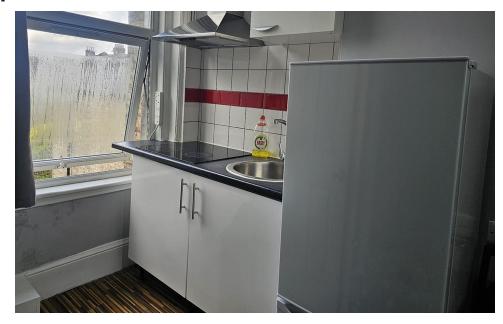

## PROPERTY DESCRIPTION

Available now is this WELL PRESENTED STUDIO FLAT. The flat comprises of a studio room with a dining area, kitchenette and a shower room.

The flat is located in the heart of Kensal Rise within walking distance to all the trendy coffee shops, restaurants, gastro pubs and shops all at its doorstep. Kensal Rise Overground station is located within 1 minute walk, Kensal Green and Queens Park stations offering both Bakerloo line and Overground are located within a short walking distance.