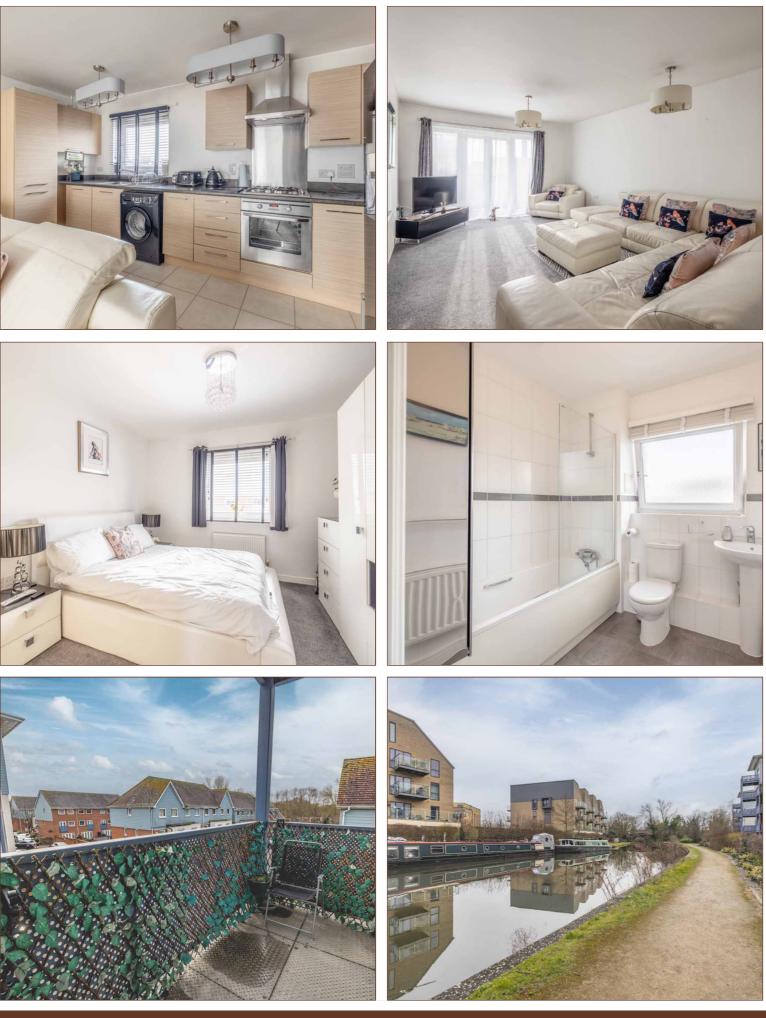

# Site and Location Plans

Oakwood Estates are delighted to present to the market this two-bedroom second-floor apartment situated along the banks of the famous Grand Union Canal and within close proximity of West Drayton High Street and Train Station servicing the Elizabeth Line. Fresh interiors and an exceptional sense of light, space and privacy provide easy living with an open plan kitchen/lounge, a balcony, two good sized double bedrooms and contemporary three piece bathroom suite. Externally there is allocated parking for one car and further visitor spaces. This property would make for an ideal first-time purchase or investment.

## Interior

There is a communal main front door situated at the front of the building with stairs and a lift up to the second floor, and also a communal side access door also providing access up via stairs to the second floor, where your main front door to the flat leads into a hallway. There is a window overlooking the canal to rear aspect and two storage cupboards, a door leads to a modern three piece bathroom suite with frosted window to rear aspect and shower over bath with shower screen. The combined kitchen/ living area measures a impressive 21FT and has a contemporary fitted kitchen with a window to rear aspect and a lounge area with double doors leading out to a balcony to front aspect. Bedroom one has fitted wardrobes with matching bedsides cabinets, blinds curtains and light fitting, that the owners are quite prepared to negotiate and include if a suitable price is met, while bedroom two has window to front aspect and completes the internal layout.