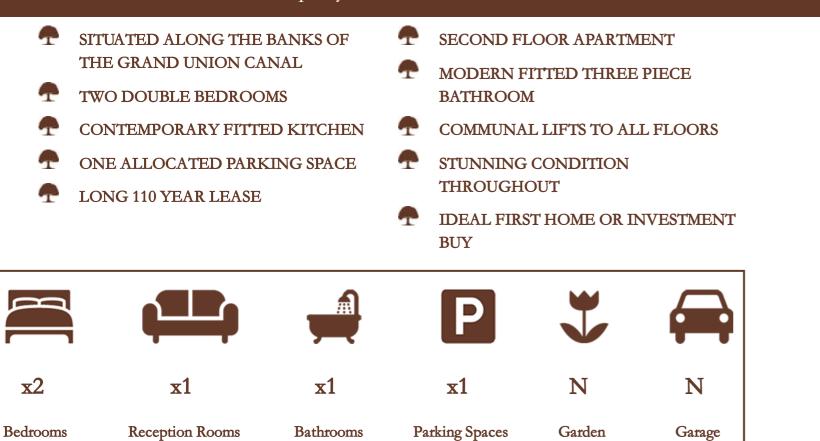

# Site and Location Plans

Oakwood Estates are delighted to present to the market this two-bedroom second-floor apartment situated along the banks of the famous Grand Union Canal and within close proximity of West Drayton High Street and Train Station servicing the Elizabeth Line. Fresh interiors and an exceptional sense of light, space and privacy provide easy living with an open plan kitchen/lounge, a balcony, two good sized double bedrooms and contemporary three piece bathroom suite. Externally there is allocated parking for one car and further visitor spaces. This property would make for an ideal first-time purchase or investment.

## Interior

There is a communal main front door situated at the front of the building with stairs and a lift up to the second floor, and also a communal side access door also providing access up via stairs to the second floor, where your main front door to the flat leads into a hallway. There is a window overlooking the canal to rear aspect and two storage cupboards, a door leads to a modern three piece bathroom suite with frosted window to rear aspect and shower over bath with shower screen. The combined kitchen/ living area measures a impressive 21FT and has a contemporary fitted kitchen with a window to rear aspect and a lounge area with double doors leading out to a balcony to front aspect. Bedroom one has fitted wardrobes with matching bedsides cabinets, blinds curtains and light fitting, that the owners are quite prepared to negotiate and include if a suitable price is met, while bedroom two has window to front aspect and completes the internal layout.

### Lease

Oakwoods have been informed that there is 110 years remaining