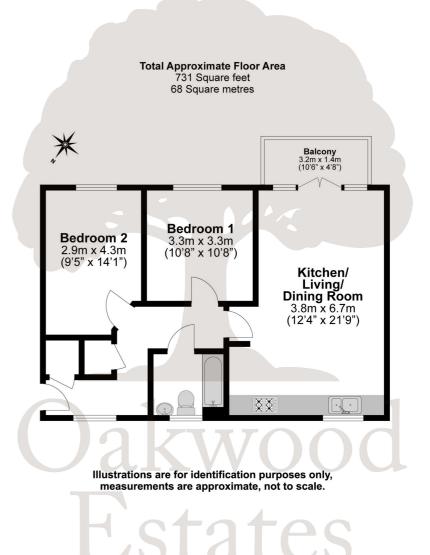

rge £2705.64 Sinking fund £556.92 Ground Rent Peppercorn Total £3262.56

1st April 2025 to 31st March 2026 Service Charge £2105.04 Sinking fund £595.92 Ground Rent ¿Peppercorn Total £2700.96

### Lease

Oakwoods have been informed that there is 110 years remaining

## Location

Heron House is located in the heart of the vibrant town of Yiewsley/ West Drayton, which is positioned on the western edge of the Capital. This means that it is superbly placed to access Central London with ease, with frequent services to London Paddington in less than 25 minutes from the West Drayton Station (Elizabeth Line). The property is within a few minutes walk to the station. Other benefits are good access to M4 and M25 motorways and convenient transport links into London and nearby Uxbridge Town Centre.





Prospective purchasers should be aware that these sales particulars are intended as a general guide only and room sizes should not be relied upon for carpets or furnishing. We have not carried out any form of survey nor have we tested any appliance or services, mechanical or electrical. All maps are supplied by Goview.co.uk from Ordnance Survey mapping. Care has been taken in the preparation of these sales particulars, which are thought to be materially correct, although their accuracy is not guaranteed and they do not form part of any contract.



F: 01895 540198

# Floor Plan



www.oakwood-estates.co.uk