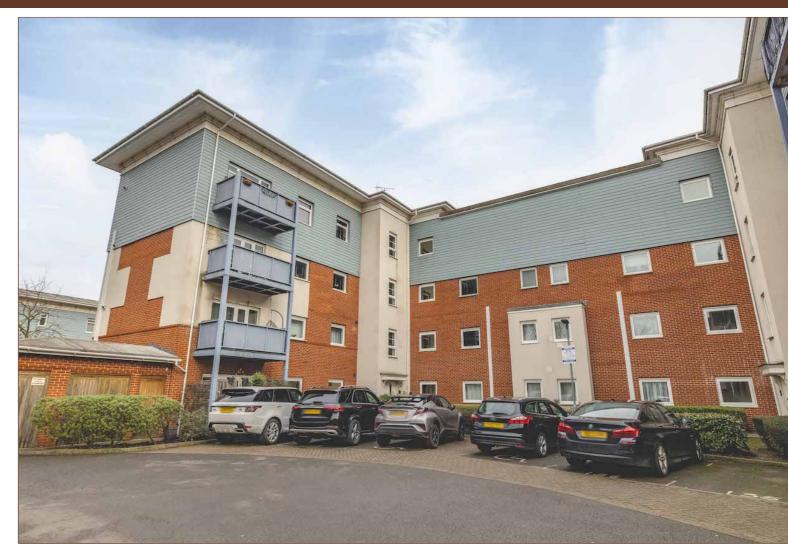

# Exterior

Heron house is situated off Wraysbury drive and backs onto the Grand union Canal providing an east access route into London for those long cycle rides or leisurely afternoons walks with a picturesque water feature for accompaniment. The property benefits from having an allocated parking space and use of visitors parking, both would need the use of a permit attainable from the managing agents.