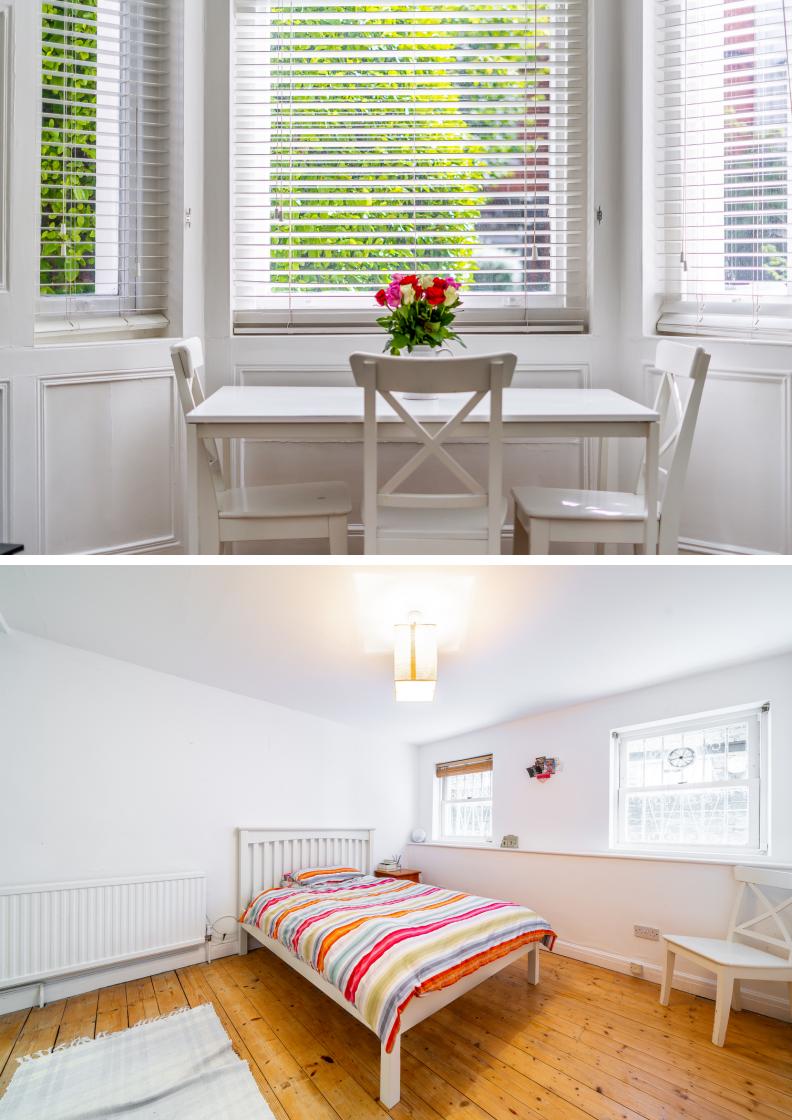

Offering 538 Sq Ft (50 Sq M) of internal space, this flat boasts a charming reception room with high ceilings and a fireplace and a spacious bedroom with en-suite as well as ample storage. Further key features include wooden flooring throughout and a separate WC.

#### Features

- One Bedroom
- Character Filled
- Apartment
- Perfectly Located
- Positioned In A Gorgeous
  Period Building
- 538 Sq FT Of Internal Space
- Wooden Flooring
  Throughout
- Bedroom With En-suite
- Separate WC
- Ideal First Time Purchase