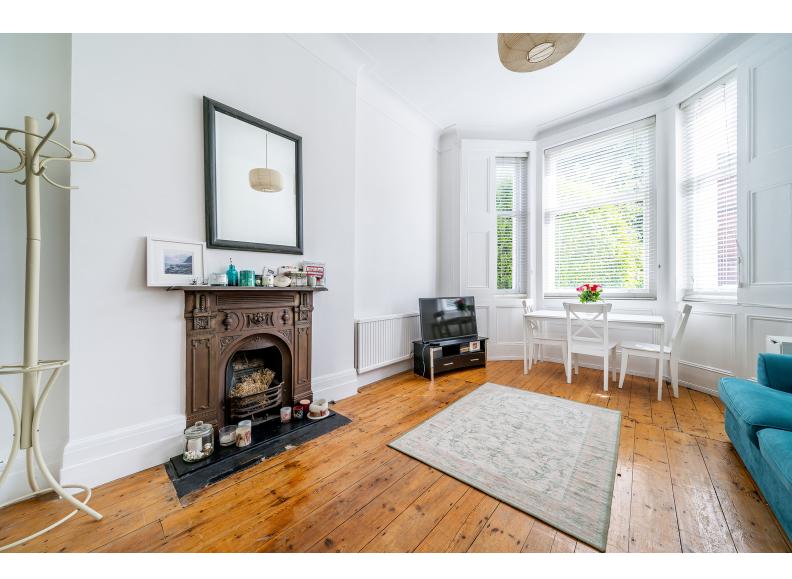

Offering 538 Sq Ft (50 Sq M) of internal space, this flat boasts a charming reception room with high ceilings and a fireplace and a spacious bedroom with en-suite as well as ample storage. Further key features include wooden flooring throughout and a separate WC.

#### Features

- One Bedroom
- Character Filled
- Apartment
- Perfectly Located
- Positioned In A Gorgeous
  Period Building
- 538 Sq FT Of Internal Space
- Wooden Flooring
  Throughout
- Bedroom With En-suite
- Separate WC
- Ideal First Time Purchase