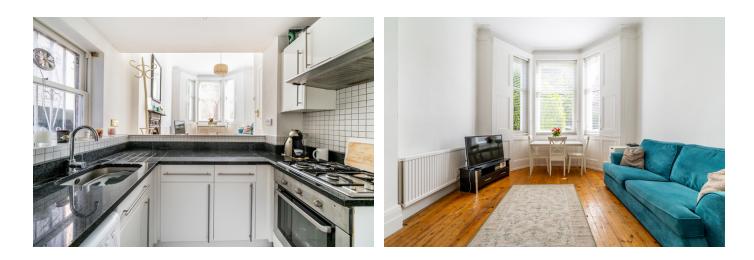

Offering 538 Sq Ft (50 Sq M) of internal space, this flat boasts a charming reception room with high ceilings and a fireplace and a spacious bedroom with en-suite as well as ample storage. Further key features include wooden flooring throughout and a separate WC.

#### Features

- One Bedroom
- Character Filled
- Apartment
- Perfectly Located
- Positioned In A Gorgeous
  Period Building
- 538 Sq FT Of Internal Space
- Wooden Flooring
  Throughout
- Bedroom With En-suite
- Separate WC
- Ideal First Time Purchase