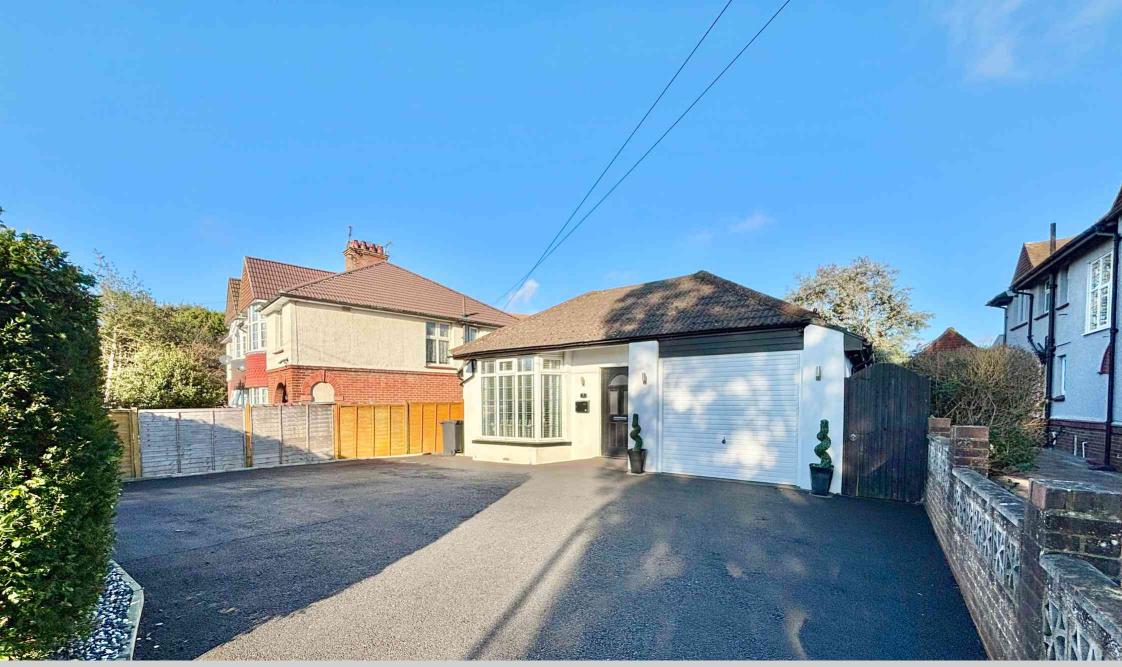

5 St Johns Road, Bexhill-on-Sea, East Sussex, TN40 2EE Immaculate Four Bedroom Detached Bungalow With Garage & Off-Road Parking £495,000 - Freehold

Property Cafe are delighted to present to the market this stunning, four bedroom, detached bungalow for sale, positioned in a convenient location close by to the town centre and Bexhill Hospital. Accommodation and benefits include; A bright & airy entrance hall giving access to all rooms; South facing lounge with feature bay window; Open plan kitchen/diner offering a great entertaining space; The high spec kitchen boasting ample cupboard & worktop space in addition to a breakfast bar and integrated appliances including, electric oven, gas hob, fridge/freezer, washing machine & dishwasher; Four bedrooms across the bungalow, three generous double rooms all benefitting from fitted wardrobes and a fourth single bedroom/study; Modern fitted family bathroom comprising of freestanding roll top bath, separate double shower cubicle, wash basin, WC & vanity unit; Separate WC with toilet and hand wash basin. Externally this property offers a private rear garden, single garage and off-road parking for several cars. The bungalow is in immaculate condition throughout, with updated gas central heating & new boiler, updated electrics, double glazed and is to be sold with no onward chain. We recommend you view at your earliest convenience.

- Immaculately Presented Four Bedroom Detached Bungalow For Sale
  - South Facing Lounge
- Stunning Kitchen/Diner With Integrated Appliances
  - Modern Fitted Family Bathroom
    - Private Rear Garden
    - Integral Single Garage

- Off-Road Parking For Several Cars
  - Separate WC
- Convenient Location Close By To Bexhill Town Centre
  - Sold With No Onward Chain
  - Viewing Highly Recommended