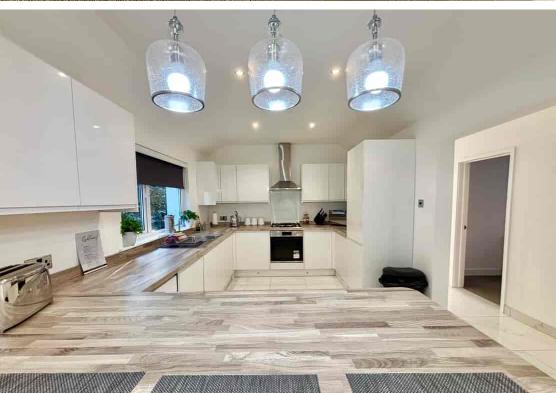

5 St Johns Road, Bexhill-on-Sea, East Sussex, TN40 2EE Immaculate Four Bedroom Detached Bungalow With Garage & Off-Road Parking £495,000 - Freehold

Property Cafe are delighted to present to the market this stunning, four bedroom, detached bungalow for sale, positioned in a convenient location close by to the town centre and Bexhill Hospital. Accommodation and benefits include; A bright & airy entrance hall giving access to all rooms; South facing lounge with feature bay window; Open plan kitchen/diner offering a great entertaining space; The high spec kitchen boasting ample cupboard & worktop space in addition to a breakfast bar and integrated appliances including, electric oven, gas hob, fridge/freezer, washing machine & dishwasher; Four bedrooms across the bungalow, three generous double rooms all benefitting from fitted wardrobes and a fourth single bedroom/study; Modern fitted family bathroom comprising of freestanding roll top bath, separate double shower cubicle, wash basin, WC & vanity unit; Separate WC with toilet and hand wash basin. Externally this property offers a private rear garden, single garage and off-road parking for several cars. The bungalow is in immaculate condition throughout, with updated gas central heating & new boiler, updated electrics, double glazed and is to be sold with no onward chain. We recommend you view at your earliest convenience.

- Immaculately Presented Four Bedroom Detached Bungalow For Sale
  - South Facing Lounge
- Stunning Kitchen/Diner With Integrated Appliances
  - Modern Fitted Family Bathroom
    - Private Rear Garden
    - Integral Single Garage