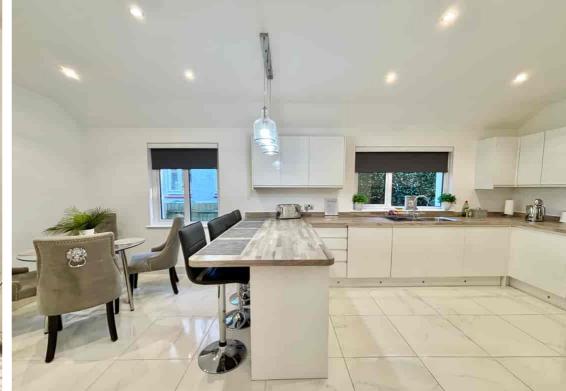

5 St Johns Road, Bexhill-on-Sea, East Sussex, TN40 2EE Immaculate Four Bedroom Detached Bungalow With Garage & Off-Road Parking £495,000 - Freehold

Property Cafe are delighted to present to the market this stunning, four bedroom, detached bungalow for sale, positioned in a convenient location close by to the town centre and Bexhill Hospital. Accommodation and benefits include; A bright & airy entrance hall giving access to all rooms; South facing lounge with feature bay window; Open plan kitchen/diner offering a great entertaining space; The high spec kitchen boasting ample cupboard & worktop space in addition to a breakfast bar and integrated appliances including, electric oven, gas hob, fridge/freezer, washing machine & dishwasher; Four bedrooms across the bungalow, three generous double rooms all benefitting from fitted wardrobes and a fourth single bedroom/study; Modern fitted family bathroom comprising of freestanding roll top bath, separate double shower cubicle, wash basin, WC & vanity unit; Separate WC with toilet and hand wash basin. Externally this property offers a private rear garden, single garage and off-road parking for several cars. The bungalow is in immaculate condition throughout, with updated gas central heating & new boiler, updated electrics, double glazed and is to be sold with no onward chain. We recommend you view at your earliest convenience.

- Immaculately Presented Four Bedroom Detached Bungalow For Sale
  - South Facing Lounge
- Stunning Kitchen/Diner With Integrated Appliances
  - Modern Fitted Family Bathroom
    - Private Rear Garden
    - Integral Single Garage