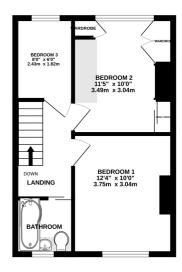

## **Description**

This charming three-bedroom family home boasts stunning views and is sure to capture the interest of potential buyers quickly giving you a feel of living in the countryside whilst still being close to plenty of amenities. You are greeted by a convenient storm porch, leading into a hallway that offers ample storage space. The cosy lounge features a gas fireplace, creating a warm and inviting atmosphere, and is seamlessly open to the kitchen and dining area, which is perfect for entertaining friends and family. Additionally, a rear extension enhances the living space. Upstairs, you'll find two generous double bedrooms that offer plenty of space and natural light, along with a well-proportioned single bedroom and a modern family bathroom. Externally the established rear garden is generously sized and provides a lovely outdoor retreat for relaxation and play and benefits from a handy outside w/c! The rear garage adds practicality, offering additional storage space or parking for your convenience. The front also boasts a mature garden that could potentially be converted into a driveway STRP but plenty of on street parking is also available. On the roof, solar panels are owned outright allowing the property to be both energy and cost efficient. The location of this home is a true oasis and it offers plenty of potential to extend STRP, its bound to be popular so call the Greyfox sales team in Rainham to arrange your viewing.

## **Key Features**

- Three Bedroom Terraced Home
- Semi Rural Sought After Location
- Popular Schools within 2.5 miles
- Open Plan Living & Upstairs Bathroom
- Solar Panels
- Garage To The Rear With Available On Street Parking
- Close To Riverside Country Park
- Rear Garden Measuring Approx 71 x 17ft & Benefitting From a Handy Outside W/C

1ST FLOOR 390 sq.ft. (36.2 sq.m.) approx.