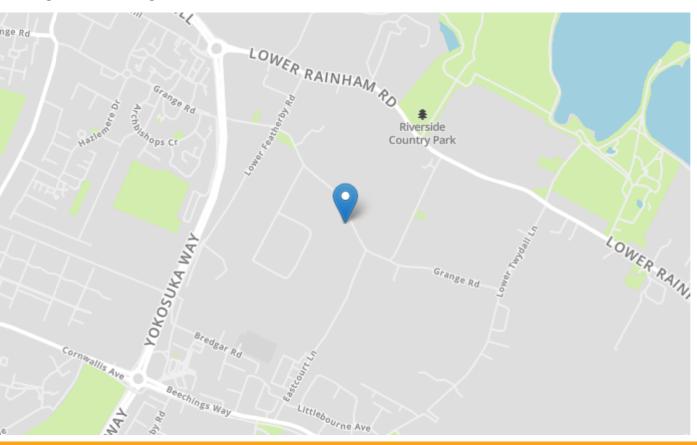

## **Property Location**

Grange Road, Gillingham, Kent, ME7 2UH

|                          |                 |       |   | Current | Potentia |
|--------------------------|-----------------|-------|---|---------|----------|
| Very energy efficient    | lower running   | costs |   |         |          |
| (92+)                    |                 |       |   |         |          |
| (81-91) <b>B</b>         |                 |       |   | 81      | 87       |
| (69-80)                  | C               |       |   | 01      |          |
| (55-68)                  | D               |       |   |         |          |
| (39-54)                  | [               | 3     |   |         |          |
| (21-38)                  |                 | F     |   |         |          |
| (1-20)                   |                 |       | G |         |          |
| Not energy efficient - h | igher running c | osts  |   |         |          |