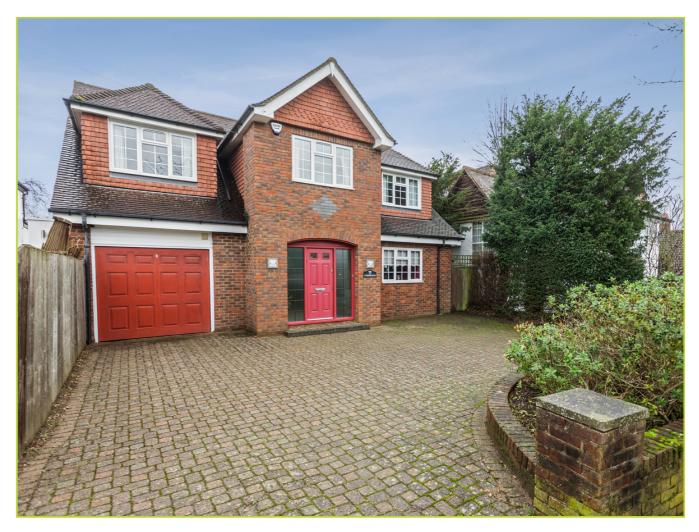

Green Lane, Stanmore. HA7 3AB. £1,750,000 Freehold

Completely extended and renovated approximately twenty years ago, Carnelian is a contemporary detached residence which has been well maintained by the current owners to provide a delightful property designed to suit modern family living. The house is situated on the upper section of Green Lane which is one of Stanmore's most popular addresses being within walking distance to Stanmore Broadway and Underground Station and is set behind a carriage driveway which provides off road parking for several vehicles, and further benefits from a delightful rear garden which is mainly laid to lawn. This bright and spacious family home also provides additional parking in the single garage.