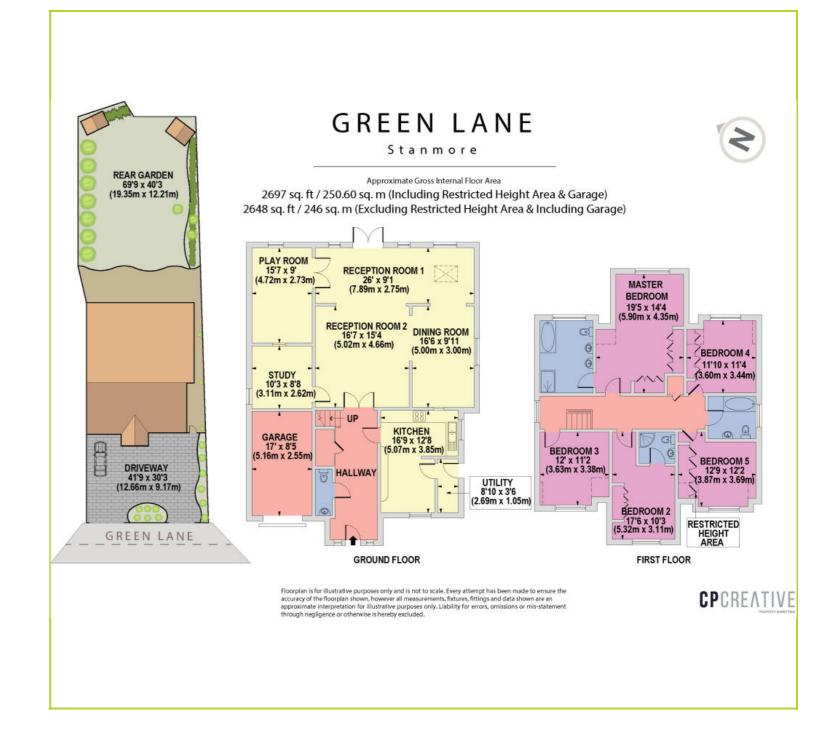

Green Lane, Stanmore. HA7 3AB. £1,750,000 Freehold

Completely extended and renovated approximately twenty years ago, Carnelian is a contemporary detached residence which has been well maintained by the current owners to provide a delightful property designed to suit modern family living. The house is situated on the upper section of Green Lane which is one of Stanmore's most popular addresses being within walking distance to Stanmore Broadway and Underground Station and is set behind a carriage driveway which provides off road parking for several vehicles, and further benefits from a delightful rear garden which is mainly laid to lawn. This bright and spacious family home also provides additional parking in the single garage.

This family home offers exceptional accommodation throughout, with a well equipped kitchen/breakfast room with separate utility room providing access to the side terrace, a superb principal reception room with an open plan dining area, a further family room, study and guest WC. To the first floor the accommodation provides a principal bedroom suite with an en suite bathroom, an additional bedroom suite, three further bedrooms and a large family bathroom.

- Five Bedrooms
- Spacious Reception Room
- Kitchen/Breakfast Room
- Guests Cloakroom
- Carriage Driveway

- Three Bathrooms Two En Suite
- Playroom plus Study
- Utility Room
- Integral Garage
- Good Size Garden