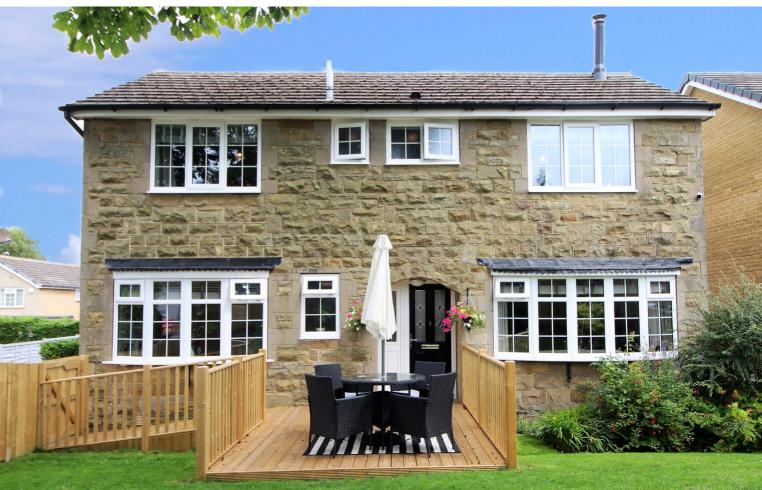

## **FULL DESCRIPTION**

Day & Co are pleased to be marketing this stunning, extended double fronted detached house which its real feature is its spacious modern kitchen diner, creating an inviting living space that is ideal for entertaining that really must be viewed to be fully appreciated. This desirable family home is handily place for access to local Schools and amenties in Cullingworth. Briefly the well presented accommodation comprises -

Gas central heating and Double glazing.

Outside - The front garden features gated, ramped access leading to a decking area, providing a fantastic space for outdoor entertaining, good sized lawn area. At the rear, the garden is paved, providing a low-maintenance area for relaxation.

Parking - Gated driveway providing ample parking for a number of vehicles, double garage with electric door.

EPC Rating D

GROUND FLOOR 1ST FLOOR

whilst every attempt has been made to ensure the accuracy of the flooring in contained never, ineasurements of doors, windows, rooms and any other items are approximate and no responsibility is taken for any error, omission or mis-statement. This plan is for illustrative purposes only and should be used as such by any prospective purchaser. The services, systems and appliances shown have not been tested and no guarantee as to their operability or efficiency can be given.