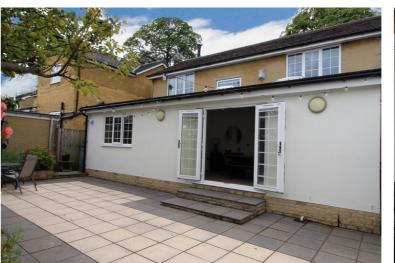

Gas central heating and Double glazing.

Outside - The front garden features gated, ramped access leading to a decking area, providing a fantastic space for outdoor entertaining, good sized lawn area. At the rear, the garden is paved, providing a low-maintenance area for relaxation.