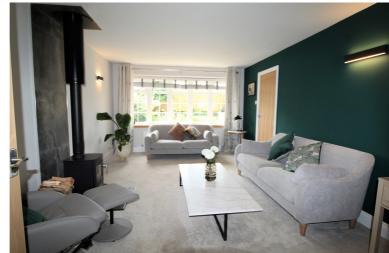

Ground Floor - An inviting entrance hallway, with understairs storage cupboard, stairs to first floor. Cloaks/W.c. with w.c., wash basin, window. Living room 5.5m long with feature log burning stove, Bow window to the front elevation. Sitting room/snug with windows to the rear. A spacious 6.5m long extended Kitchen Diner having an island, range of well appointed modern wall and base units, Rangemaster cooker, Extractor Hood, Hob, Dishwasher, Plumb for washer, two roof windows and French doors opening to the rear garden. Bedroom 4/Study with windows to the front elevation.