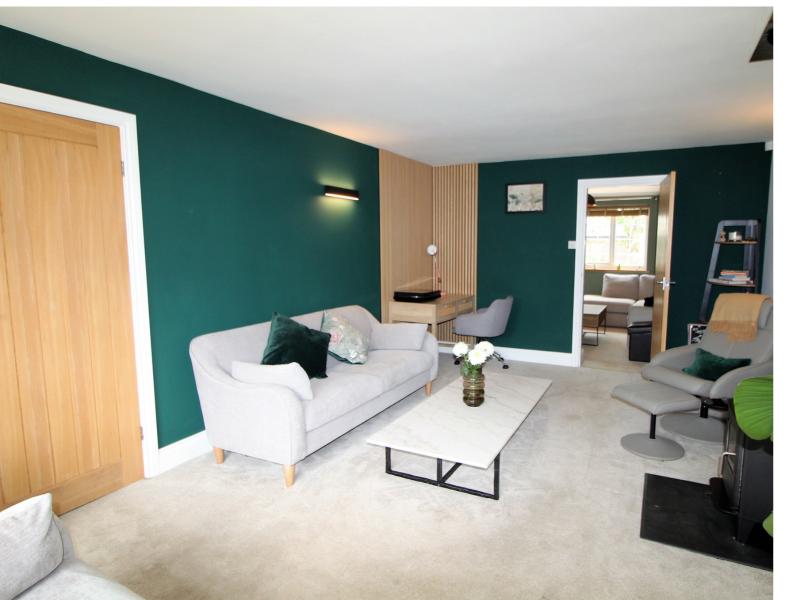

Ground Floor - An inviting entrance hallway, with understairs storage cupboard, stairs to first floor. Cloaks/W.c. with w.c., wash basin, window. Living room 5.5m long with feature log burning stove, Bow window to the front elevation. Sitting room/snug with windows to the rear. A spacious 6.5m long extended Kitchen Diner having an island, range of well appointed modern wall and base units, Rangemaster cooker, Extractor Hood, Hob, Dishwasher, Plumb for washer, two roof windows and French doors opening to the rear garden. Bedroom 4/Study with windows to the front elevation.