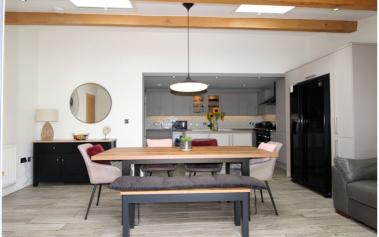

Ground Floor - An inviting entrance hallway, with understairs storage cupboard, stairs to first floor. Cloaks/W.c. with w.c., wash basin, window. Living room 5.5m long with feature log burning stove, Bow window to the front elevation. Sitting room/snug with windows to the rear. A spacious 6.5m long extended Kitchen Diner having an island, range of well appointed modern wall and base units, Rangemaster cooker, Extractor Hood, Hob, Dishwasher, Plumb for washer, two roof windows and French doors opening to the rear garden. Bedroom 4/Study with windows to the front elevation.