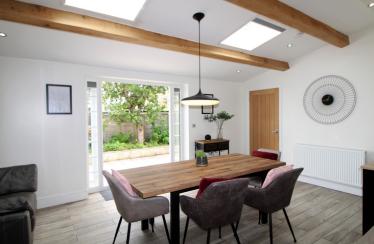

Ground Floor - An inviting entrance hallway, with understairs storage cupboard, stairs to first floor. Cloaks/W.c. with w.c., wash basin, window. Living room 5.5m long with feature log burning stove, Bow window to the front elevation. Sitting room/snug with windows to the rear. A spacious 6.5m long extended Kitchen Diner having an island, range of well appointed modern wall and base units, Rangemaster cooker, Extractor Hood, Hob, Dishwasher, Plumb for washer, two roof windows and French doors opening to the rear garden. Bedroom 4/Study with windows to the front elevation.