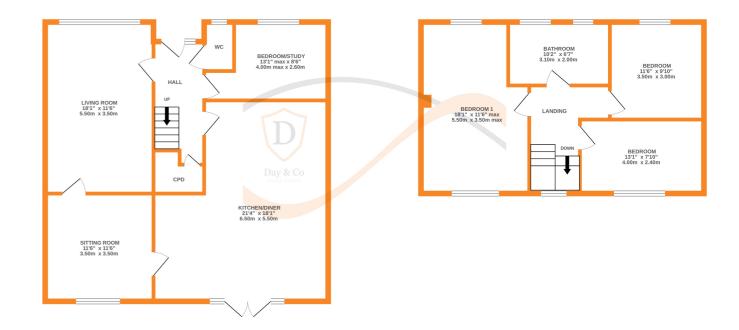

Ground Floor - An inviting entrance hallway, with understairs storage cupboard, stairs to first floor. Cloaks/W.c. with w.c., wash basin, window. Living room 5.5m long with feature log burning stove, Bow window to the front elevation. Sitting room/snug with windows to the rear. A spacious 6.5m long extended Kitchen Diner having an island, range of well appointed modern wall and base units, Rangemaster cooker, Extractor Hood, Hob, Dishwasher, Plumb for washer, two roof windows and French doors opening to the rear garden. Bedroom 4/Study with windows to the front elevation.

First Floor - Landing with window to the rear. Bedroom 1 - Large main bedroom measuring 5.5m long with dressing area and windows to both the front and rear elevations, Two further double bedrooms and completing the accommodation is the family bathroom comprising of a feature bath, seperate shower, w.c., wash basin, two windows to the front.

Parking - Gated driveway providing ample parking for a number of vehicles, double garage with electric door.

EPC Rating D

GROUND FLOOR 1ST FLOOR

whilst every attempt has been made to ensure the accuracy of the flooring in contained never, ineasurements of doors, windows, rooms and any other items are approximate and no responsibility is taken for any error, omission or mis-statement. This plan is for illustrative purposes only and should be used as such by any prospective purchaser. The services, systems and appliances shown have not been tested and no guarantee as to their operability or efficiency can be given.