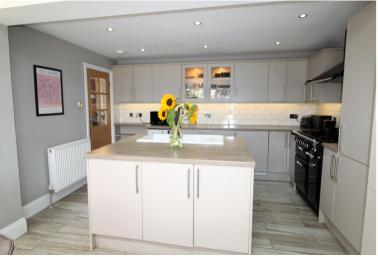

Ground Floor - An inviting entrance hallway, with understairs storage cupboard, stairs to first floor. Cloaks/W.c. with w.c., wash basin, window. Living room 5.5m long with feature log burning stove, Bow window to the front elevation. Sitting room/snug with windows to the rear. A spacious 6.5m long extended Kitchen Diner having an island, range of well appointed modern wall and base units, Rangemaster cooker, Extractor Hood, Hob, Dishwasher, Plumb for washer, two roof windows and French doors opening to the rear garden. Bedroom 4/Study with windows to the front elevation.