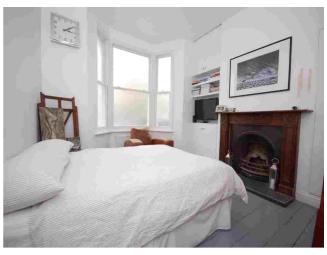

### **Master Bedroom**

Triple glazed bay fronted window, wood flooring, underground storage area measuring 2m long by 90cm deep, feature fireplace, storage cupboard.