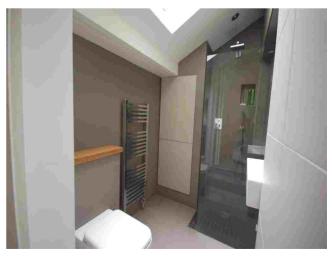

# Ensuite

Heated towel rail, walk in shower cubicle, low level w/c, wash hand basin, fully tiled, skylight.