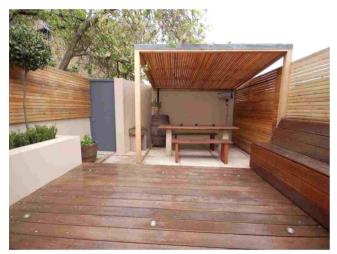

ng doors, open to Kitchen and dining room area. wood flooring, skylight.



# **Kitchen & Dining Area**

Range of eye and base level units, part glass ceiling, open to lounge area, door to garden, space for dining table, space for american style fridge freezer, underfloor heating, wood flooring.



### **Master Bedroom**

Triple glazed bay fronted window, wood flooring, underground storage area measuring 2m long by 90cm deep, feature fireplace, storage cupboard.



# Bedroom 2

Wood flooring, built in storage cupboard, folding door to ensuite.



# Ensuite

Heated towel rail, walk in shower cubicle, low level w/c, wash hand basin, fully tiled, skylight.



### Bathroom

Fully tiled walls and floor, low level w/c, panel enclosed bath with mixer taps and shower attachment, wash hand basin.



# Garden

Enclosed seating area, flower beds, seating area, rear access.





#### CROWNHILL ROAD, LONDON, NW10

White every attempt has been made to ensure the accuracy of the foor plan contained here, measurements of doors, windows, rooms and any other items are approximate and no responsibility is taken for any error, omission, or mis-statement. This plan is for illustative purposes only and should be used as such by any prospective purchaser. The services, systems and appliances shown have not been tested and no guarantee as to their operability or efficiency can be given Made with Metropx K2013