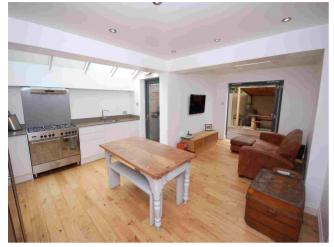

# Lounge Area

Underfloor heating, Bi folding doors, open to Kitchen and dining room area. wood flooring, skylight.

# **Kitchen & Dining Area**

Range of eye and base level units, part glass ceiling, open to lounge area, door to garden, space for dining table, space for american style fridge freezer, underfloor heating, wood flooring.