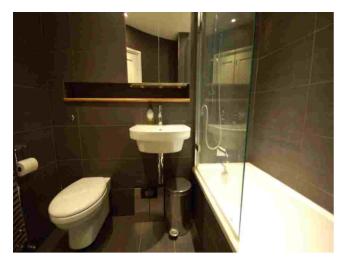

### Bathroom

Fully tiled walls and floor, low level w/c, panel enclosed bath with mixer taps and shower attachment, wash hand basin.