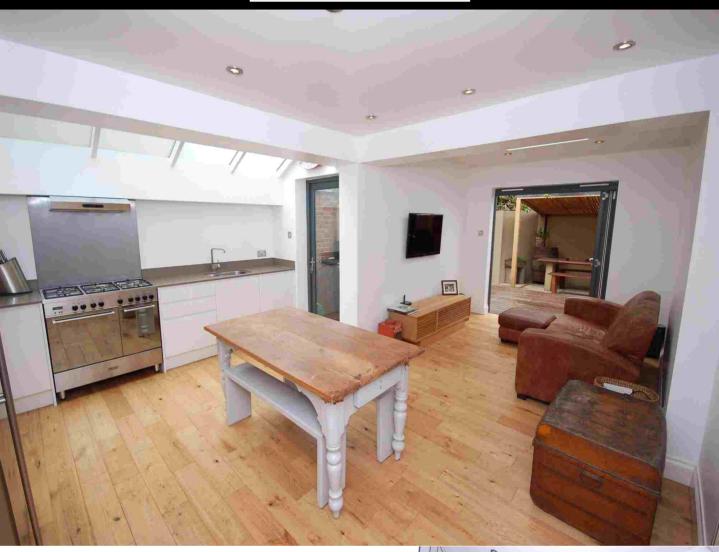

# Lounge Area

Underfloor heating, Bi folding doors, open to Kitchen and dining room area. wood flooring, skylight.

# **Kitchen & Dining Area**

Range of eye and base level units, part glass ceiling, open to lounge area, door to garden, space for dining table, space for american style fridge freezer, underfloor heating, wood flooring.

# Garden

Enclosed seating area, flower beds, seating area, rear access.