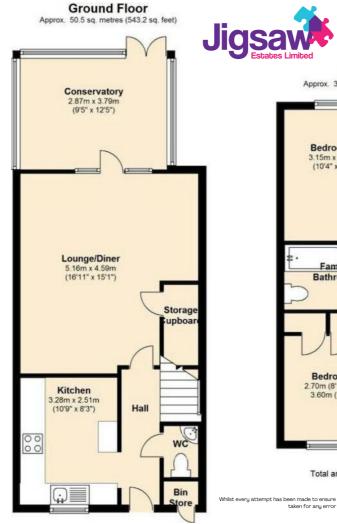

Total area: approx. 89.6 sq. metres (964.2 sq. feet)

Whilst every attempt has been made to ensure the accuracy of the floor plan, measurements are approximate and no responsibility is taken for any error or mis-statement. The plan is for illustrative purposes only.