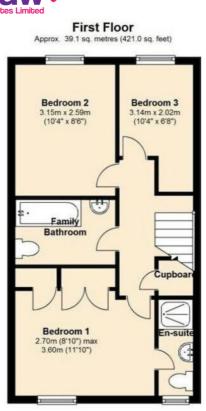

Total area: approx. 89.6 sq. metres (964.2 sq. feet)

Whilst every attempt has been made to ensure the accuracy of the floor plan, measurements are approximate and no responsibility is taken for any error or mis-statement. The plan is for illustrative purposes only.