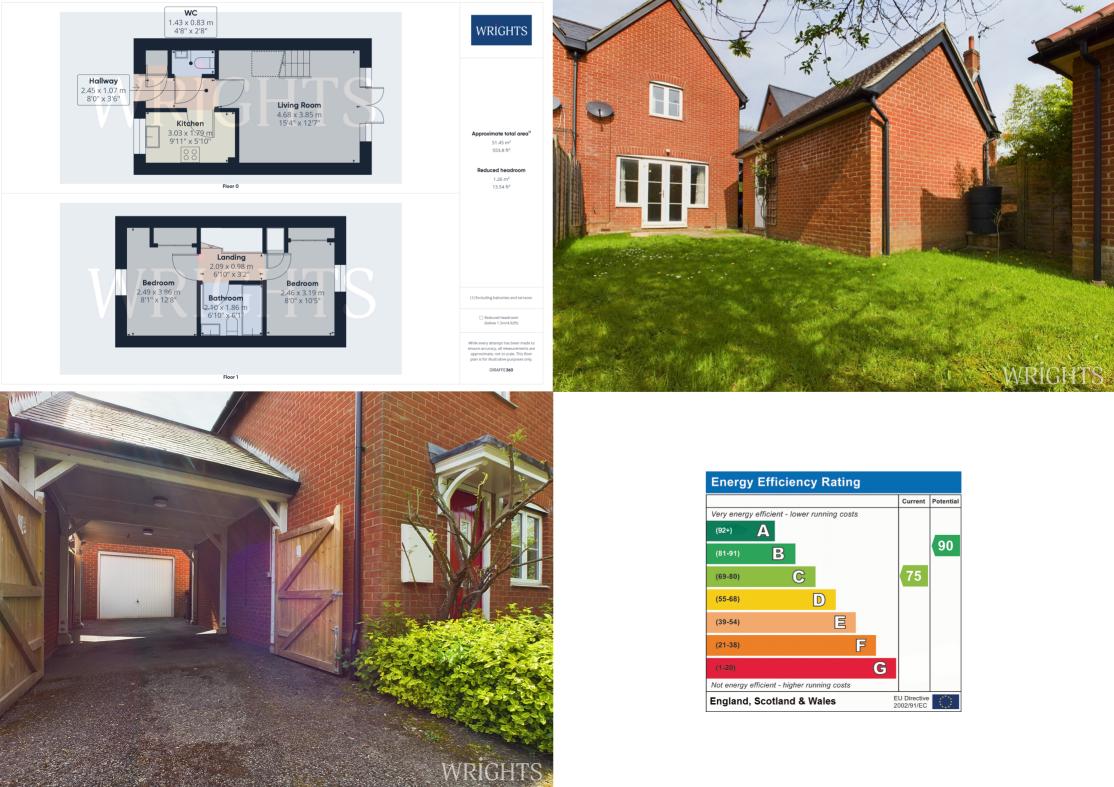

The garden is located to the rear and is laid mainly to lawn with a spacious patio area adjacent to the property. The driveway for two vehicles is located to side with a set of double opening gates leading to tandem car port with light. Car port gives further access to a Garage with up and over door. Power and lighting and personal door to garden.

# **GROUND FLOOR**

HALLWAY 1.07m x 2.45m (3' 6" x 8' 0")

**KITCHEN** 1.79m x 3.03m (5' 10" x 9' 11")

LIVING ROOM 3.85m x 4.68m (12' 8" x 15' 4")

W/C 0.83m x 1.43m (2' 9" x 4' 8")

## **FIRST FLOOR**

LANDING 0.98m x 2.09m (3' 3" x 6' 10")

**BEDROOM ONE** 2.49m x 3.86m (8' 2" x 12' 8")

**BEDROOM TWO** 2.46m x 3.19m (8' 1" x 10' 6")

BATHROOM 1.86m x 2.10m (6' 1" x 6' 11")

## **EXTERIOR**

GARDEN

GARAGE

### DRIVEWAY

# **ADDITIONAL INFORMATION**

**Property Details** Council Tax Band - D