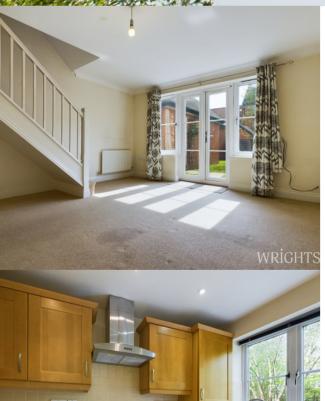

The lounge can be conformed in multiple configurations and offers comfortable living accommodation overlooking the garden. The stairs to the first-floor accommodation are also situated in this room. Completing the ground floor is a well appointed W/C with hand wash basin.

The kitchen is located to the front of the property and consists of matching base and wall units providing ample worksurface space. Fitted items include an electric oven, gas hob and fridge freezer while there is space and plumbing for a washing machine.