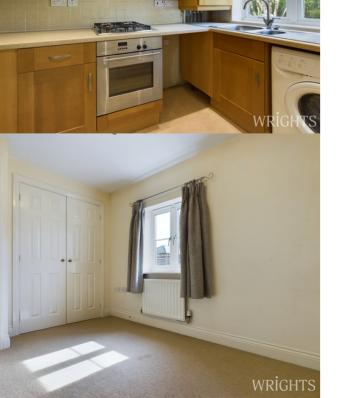

The kitchen is located to the front of the property and consists of matching base and wall units providing ample worksurface space. Fitted items include an electric oven, gas hob and fridge freezer while there is space and plumbing for a washing machine.

The first-floor accommodation comprises of two well-proportioned bedrooms that can accommodate a double bed, both rooms also benefit from built in wardrobe space. The family bathroom is part tiled. It consists of a bath with shower over, hand wash basin and W/C.