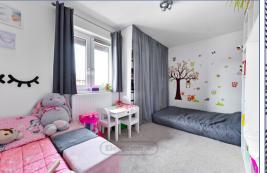

#### **Bedroom 1**

12' x 8' 3" (3.66m x 2.51m) inc wardrobes. Hardwood double glazed window to front, radiator

#### Bedroom 2

10' 9" x 7' 11" (3.28m x 2.41m) exc recess. PVC double glazed window to rear, radiator and airing cupboard