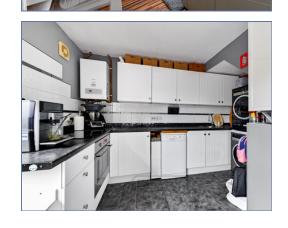

#### Kitchen/Diner

13' 11" x 7' 10" (4.24m x 2.39m) Fully fitted with eye and base level units and roll edged worktop. Stainless steel sink with mixer tap and tiled splashback. Built-in oven and 4 ring induction hob. Plumbing for washing machine and space for an upright 'fridge/freezer. Understairs storage cupboard, radiator and space for table and chairs. French patio doors to rear garden.