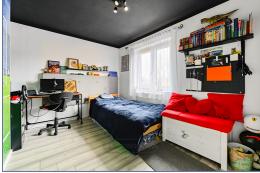

#### **Bedroom 1**

12' x 8' 3" (3.66m x 2.51m) inc wardrobes. Hardwood double glazed window to front, radiator

#### Bedroom 2

10' 9" x 7' 11" (3.28m x 2.41m) exc recess. PVC double glazed window to rear, radiator and airing cupboard