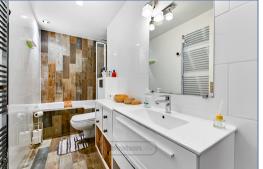

# **Bathroom**

Low level WC, wall-mounted washbasin and tiled bath with shower over. Radiator