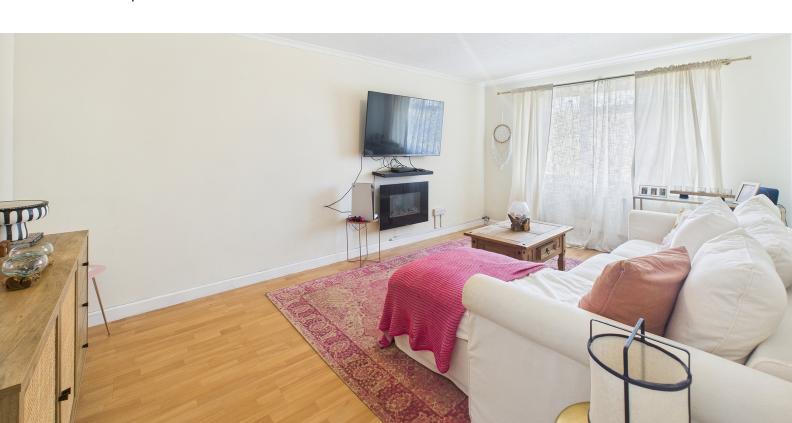

# Living Room -

Double glazed window to the front elevation. Laminate flooring. Radiator. Coved ceiling. Wall mounted electric fire.