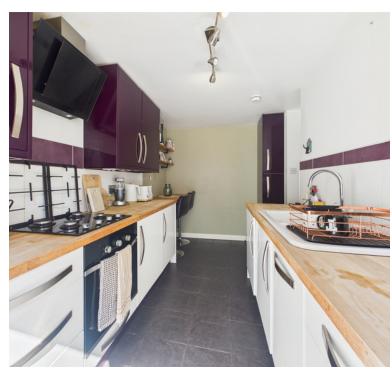

#### Kitchen -

Modern range of contrasting base & eye level units with wood block work surface. Integrated fridge, freezer & washing machine. White 1 1/4 bowl sink & drainer with mixer tap. Feature tiled splash-backs. Built in gas hob with electric oven beneath & extractor over. Tiled flooring. Double glazed french doors opening to rear garden.