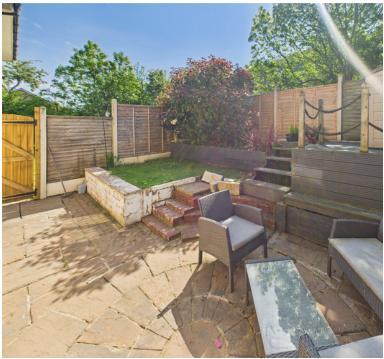

#### Rear

A real feature of the sale is the super rear garden with access from the kitchen via patio doors to paved lower area with steps to lawned area & further wooden steps to a raised deck also housing a composite shed. All fully enclosed by high fencing with side gated access.