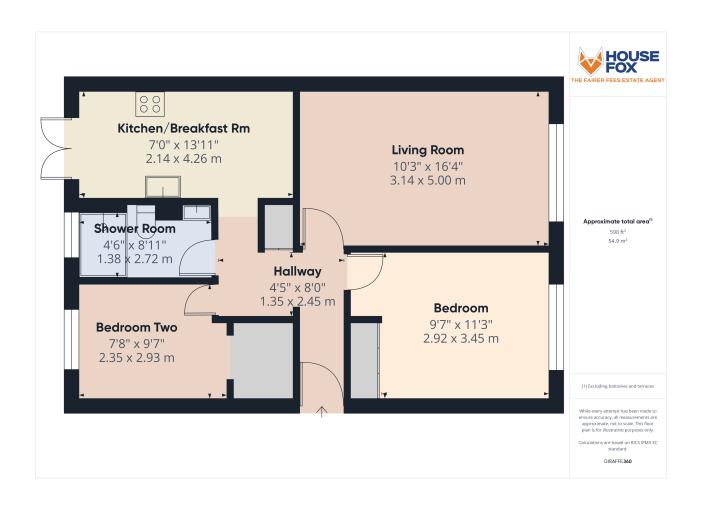

# **Agents Note**

We have been advised the lease extends for a further 101 years with a management fee of £80 per month payable & ground rent of £10 p.a.

All approximate room measurements are shown on the attached floorplan.

# FLOORPLAN & EPC