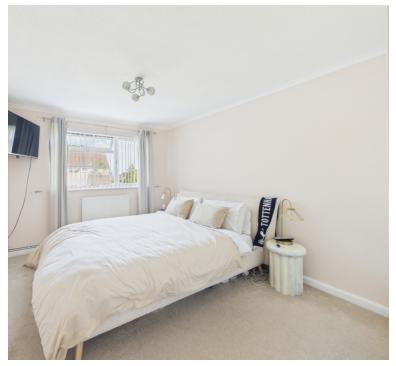

#### Bedroom 1 -

Double glazed window to the front elevation. Radiator. Coved ceiling.

#### Bedroom 2 -

Double glazed window to the rear elevation. Radiator. Laminate flooring. Coved ceiling. Archway to walk in wardrobe