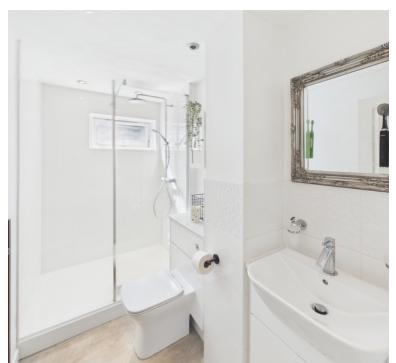

# Shower Room

Ultra-modern walk-in glass shower cubicle housing mains operated shower unit. Wash basin with storage below. Low flush wc. Vertical radiator. Tiled splash areas. Frosted double glazed window to the rear elevation.