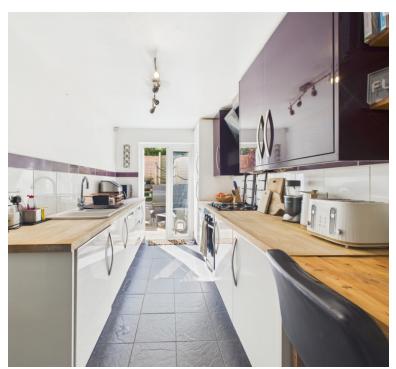

#### Kitchen -

Modern range of contrasting base & eye level units with wood block work surface. Integrated fridge, freezer & washing machine. White 1 1/4 bowl sink & drainer with mixer tap. Feature tiled splash-backs. Built in gas hob with electric oven beneath & extractor over. Tiled flooring. Double glazed french doors opening to rear garden.