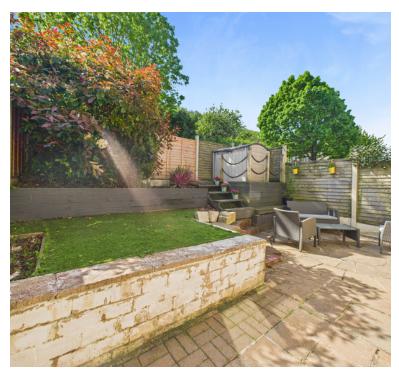

#### Rear

A real feature of the sale is the super rear garden with access from the kitchen via patio doors to paved lower area with steps to lawned area & further wooden steps to a raised deck also housing a composite shed. All fully enclosed by high fencing with side gated access.