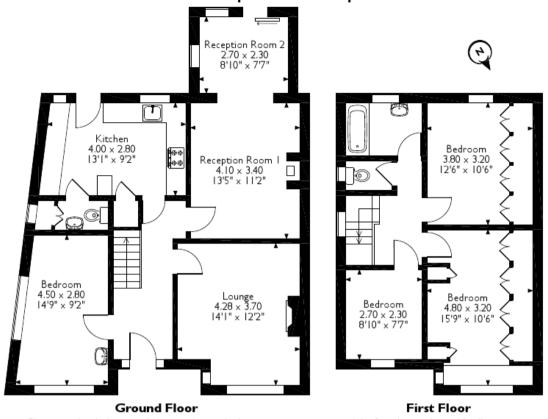

## Cross Gates Avenue, Leeds Approximate Gross Internal Area 119 Sq M/1281 Sq Ft

Please note that the location of doors, windows and other items are approximate and this floorplan is to be used for illustrative purposes only. Unauthorized reproduction is prohibited.