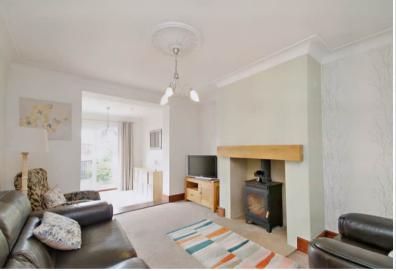

The interior of this well presented property comprises two spacious reception rooms, downstairs WC, extended dining room, bedroom with sink area and modern fitted kitchen on the ground floor. The first floor consists of 3 further bedrooms and the family bathroom. The exterior boasts a private rear garden and front garden, perfect for enjoying the summer months.