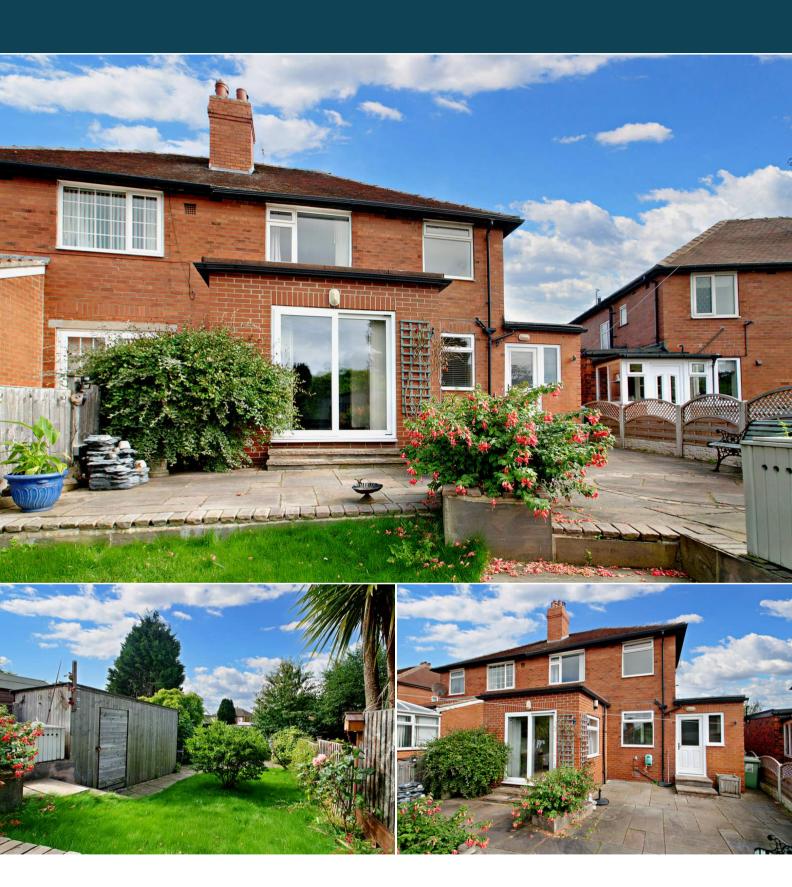

The interior of this well presented property comprises two spacious reception rooms, downstairs WC, extended dining room, bedroom with sink area and modern fitted kitchen on the ground floor. The first floor consists of 3 further bedrooms and the family bathroom. The exterior boasts a private rear garden and front garden, perfect for enjoying the summer months.

Located in the popular residential area of Cross Gates, the property is close to a range of amenities, including shops, supermarkets, restaurants and pubs. Excellent transport connections can be found from Cross Gates Train Station with direct links to Leeds City Centre, the M1 and many local buses.