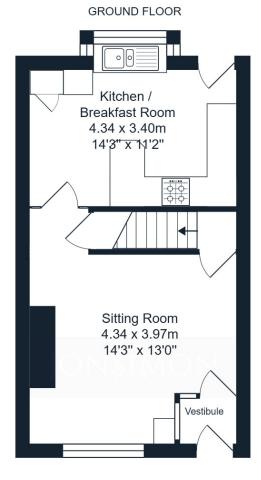

## **Ground Floor**

**Entrance Vestibule** 

## Sitting Room

4.34m x 3.97m (14' 3" x 13' 0")

## Dining Room

4.34m x 3.4m (14' 3" x 11' 2")