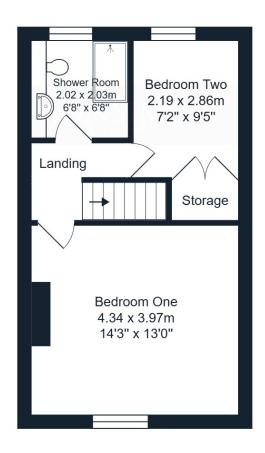

#### Bedroom One

4.34m x 3.97m (14' 3" x 13' 0")

### Bedroom Two

2.19m x 2.86m (7' 2" x 9' 5")

#### Shower Room

## FIRST FLOOR