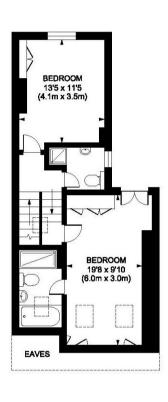

-->

BASEMENT GROUND FLOOR

FIRST FLOOR

**SECOND FLOOR** 

Broomwood Road, SW11
Gross Internal Area 2077 sq ft/193 sq metres
@photosandfloorplans.com

## **PROPERTY FEATURES**

- · Cellar Utility Room
- · South-Facing Garden
- · Top Floor Master Suite
- Extended Kitchen/Dining Room
- · 3 Bath / Showers (Total)
- Double Reception Room
- Five Double Bedrooms (Total)
- 2077 Sq Ft / 193 Sq M