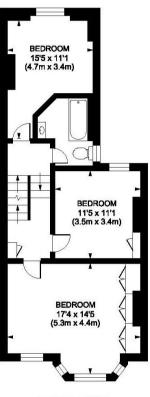

-->

BASEMENT GROUND FLOOR

FIRST FLOOR

**SECOND FLOOR** 

Broomwood Road, SW11
Gross Internal Area 2077 sq ft/193 sq metres
@photosandfloorplans.com

## **PROPERTY FEATURES**

- · Cellar Utility Room
- · South-Facing Garden
- · Top Floor Master Suite
- Extended Kitchen/Dining Room
- · 3 Bath / Showers (Total)
- Double Reception Room
- Five Double Bedrooms (Total)
- 2077 Sq Ft / 193 Sq M