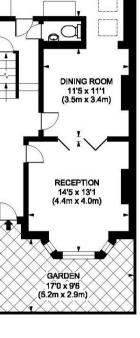

-->

BASEMENT GROUND FLOOR

FIRST FLOOR

**SECOND FLOOR** 

Broomwood Road, SW11
Gross Internal Area 2077 sq ft/193 sq metres
@photosandfloorplans.com

## **PROPERTY FEATURES**

- · Cellar Utility Room
- · South-Facing Garden
- · Top Floor Master Suite
- Extended Kitchen/Dining Room
- · 3 Bath / Showers (Total)
- Double Reception Room
- Five Double Bedrooms (Total)
- 2077 Sq Ft / 193 Sq M