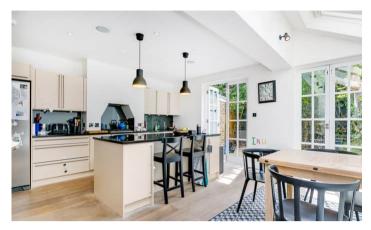

## JT JOHN THOROGOOD

Broomwood Road Between The Commons SW11

TO LET

This five bedroom, three bathroom, Victorian terraced house with large extended kitchen and sunny south-facing garden is in excellent decorative condition. Located very close to Clapham South tube and just yards from Clapham Common, it is also well placed for excellent schools and fashionable Northcote Road.

## **PROPERTY FEATURES**

- · Cellar Utility Room
- · South-Facing Garden
- · Top Floor Master Suite
- Extended Kitchen/Dining Room
- · 3 Bath / Showers (Total)
- Double Reception Room
- Five Double Bedrooms (Total)
- 2077 Sq Ft / 193 Sq M