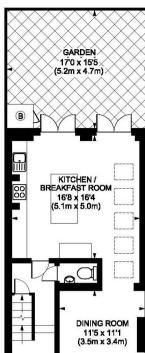

-->

BASEMENT GROUND FLOOR

FIRST FLOOR

**SECOND FLOOR** 

Broomwood Road, SW11
Gross Internal Area 2077 sq ft/193 sq metres
@photosandfloorplans.com

## **PROPERTY FEATURES**

- · Cellar Utility Room
- · South-Facing Garden
- · Top Floor Master Suite
- Extended Kitchen/Dining Room
- · 3 Bath / Showers (Total)
- Double Reception Room
- Five Double Bedrooms (Total)
- 2077 Sq Ft / 193 Sq M