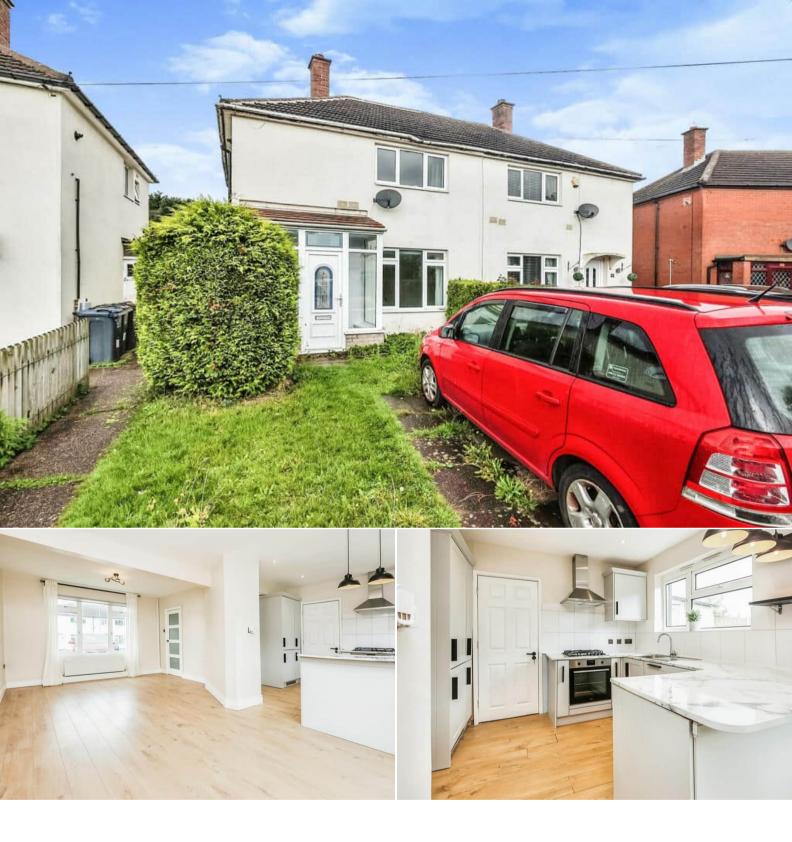

## Hazeldene Road Birmingham

Bettermove are proud to present this 2 bedroom semi-detached house in the sought after area of Marston Green, Birmingham available with no forward chain. This property has recently undergone refurbishment and is ready to move into immediately.

The property benefits from double glazing, gas central heating throughout and has off street parking available via the driveway. The council tax band is A. This property is of Non-standard Construction.

The interior of this beautifully presented property comprises a spacious and open plan living room with dining area, modern fitted kitchen on the ground floor. The first floor consists of 2 bedrooms and the family bathroom. The exterior boasts a private rear garden, perfect for enjoying the summer months.

Located in the popular residential area of Birmingham, the property is close to a range of amenities, including shops, supermarkets, restaurants and pubs. Excellent transport connections can be found from Marston Green Train Station, the M42 and many local bus routes proving easy access into Birmingham city centre.