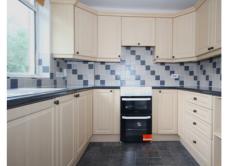

Recently redecorated it features a fine fitted kitchen with nearly new appliances, a large lounge & dining space with French doors opening to landscaped grounds, a modern three piece bathroom and ample storage cupboards throughout