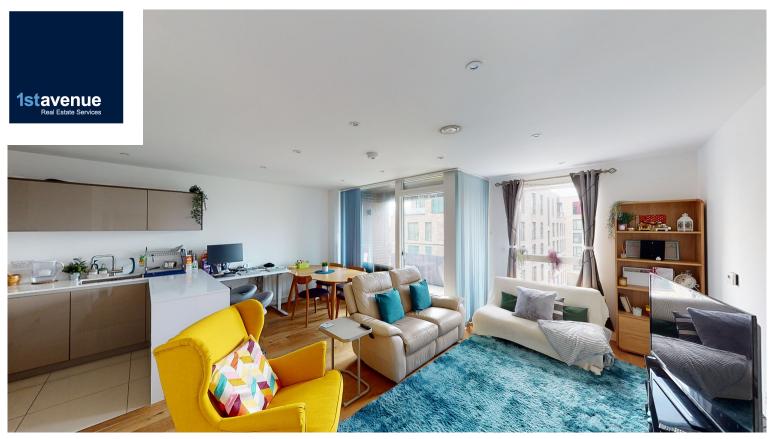

## JUETT LODGE, PEARTREE WAY, LONDON SE10 0JS

A stunning one bedroom apartment located on the top floor of a highly sought after new build situated in Greenwich Millennium Village. Comprising a sleek gloss kitchen with superb quality integrated appliances, luxury tiled and oak flooring and chic contemporary décor. Every aspect of this interior has been carefully selected to create stylish, elegant spaces inspired by modern living.