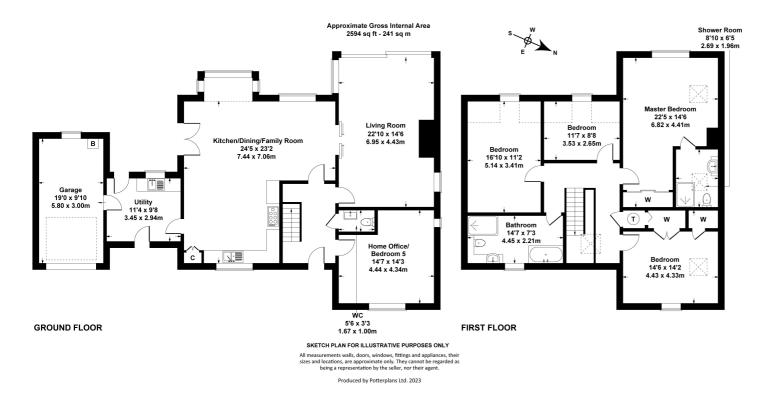

Reception hall • living room • open plan kitchen/dining/ family room • home office/bedroom 5 • utility room • cloakroom • 4 bedrooms • 2 bath/shower rooms • single garage & car port • electric car charger point • lovely gardens • driveway • triple glazing & gas central heating

#### Description

Designed by the current owner and built in 2015, this exceptional property offers generous, versatile living in an impressive position. The beautifully presented accommodation is orientated towards the mesmerising views and includes a reception hall, living room with feature wood burner and floor to ceiling sliding patio doors to the rear, a magnificent open plan kitchen/dining/family room with granite worktops and solid oak flooring, a generous utility room with vaulted ceiling and door to the garage, home office/bedroom 5, and a downstairs cloakroom. Upstairs, there is a light and airy landing, 4 bedrooms and 2 bath/shower rooms, the master with en suite. Outside, there is a driveway providing turning and parking for several vehicles, a single garage with electric door, and carport. The southwest facing rear garden is principally lawned with seating sections, and a good size self-sufficiency area. Finished to exacting standards throughout, this individual property further benefits from gas central heating (LPG), triple glazing, and an electric car charging point. Stroud District Council Tax Band F. Please note: The owner of this property is related to an employee of Nick Griffith Estate Agents.