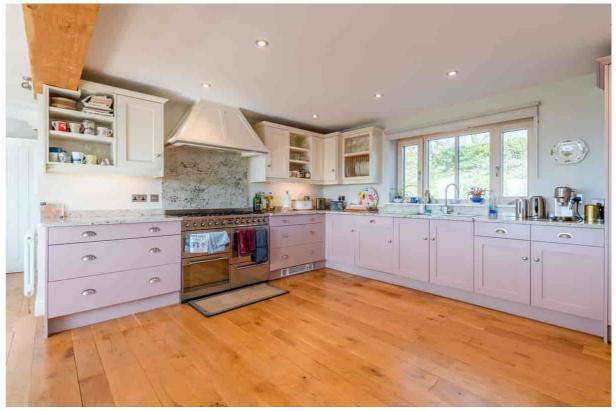

#### Description

Designed by the current owner and built in 2015, this exceptional property offers generous, versatile living in an impressive position. The beautifully presented accommodation is orientated towards the mesmerising views and includes a reception hall, living room with feature wood burner and floor to ceiling sliding patio doors to the rear, a magnificent open plan kitchen/dining/family room with granite worktops and solid oak flooring, a generous utility room with vaulted ceiling and door to the garage, home office/bedroom 5, and a downstairs cloakroom. Upstairs, there is a light and airy landing, 4 bedrooms and 2 bath/shower rooms, the master with en suite. Outside, there is a driveway providing turning and parking for several vehicles, a single garage with electric door, and carport. The southwest facing rear garden is principally lawned with seating sections, and a good size self-sufficiency area. Finished to exacting standards throughout, this individual property further benefits from gas central heating (LPG), triple glazing, and an electric car charging point. Stroud District Council Tax Band F. Please note: The owner of this property is related to an employee of Nick Griffith Estate Agents.