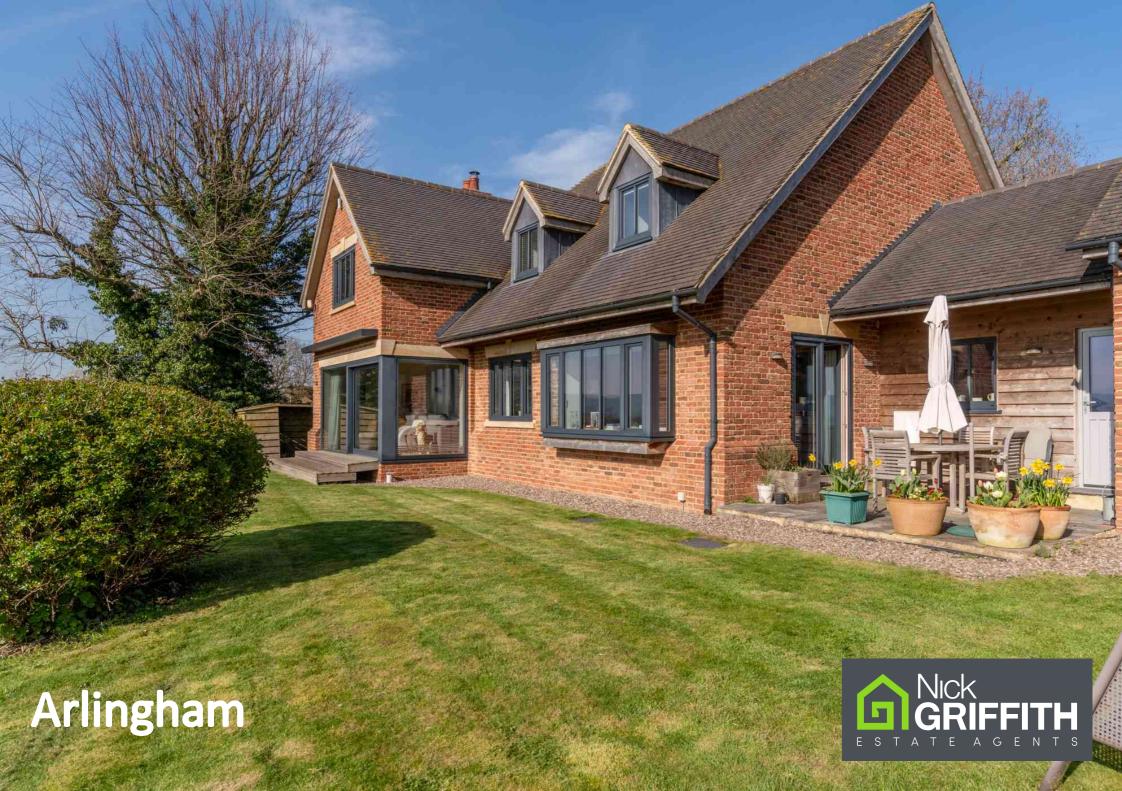

## Arlingham

# Overton Lane, Arlingham, GloucesterGL27JJ £950,000 Freehold

A stunning, individually designed, family house with spectacular far reaching views across the River Severn and towards the Forest of Dean.

#### Description

Designed by the current owner and built in 2015, this exceptional property offers generous, versatile living in an impressive position. The beautifully presented accommodation is orientated towards the mesmerising views and includes a reception hall, living room with feature wood burner and floor to ceiling sliding patio doors to the rear, a magnificent open plan kitchen/dining/family room with granite worktops and solid oak flooring, a generous utility room with vaulted ceiling and door to the garage, home office/bedroom 5, and a downstairs cloakroom. Upstairs, there is a light and airy landing, 4 bedrooms and 2 bath/shower rooms, the master with en suite. Outside, there is a driveway providing turning and parking for several vehicles, a single garage with electric door, and carport. The southwest facing rear garden is principally lawned with seating sections, and a good size self-sufficiency area. Finished to exacting standards throughout, this individual property further benefits from gas central heating (LPG), triple glazing, and an electric car charging point. Stroud District Council Tax Band F. Please note: The owner of this property is related to an employee of Nick Griffith Estate Agents.