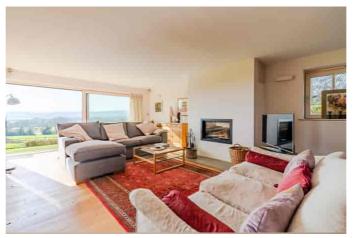

#### Description

Designed by the current owner and built in 2015, this exceptional property offers generous, versatile living in an impressive position. The beautifully presented accommodation is orientated towards the mesmerising views and includes a reception hall, living room with feature wood burner and floor to ceiling sliding patio doors to the rear, a magnificent open plan kitchen/dining/family room with granite worktops and solid oak flooring, a generous utility room with vaulted ceiling and door to the garage, home office/bedroom 5, and a downstairs cloakroom. Upstairs, there is a light and airy landing, 4 bedrooms and 2 bath/shower rooms, the master with en suite. Outside, there is a driveway providing turning and parking for several vehicles, a single garage with electric door, and carport. The southwest facing rear garden is principally lawned with seating sections, and a good size self-sufficiency area. Finished to exacting standards throughout, this individual property further benefits from gas central heating (LPG), triple glazing, and an electric car charging point. Stroud District Council Tax Band F. Please note: The owner of this property is related to an employee of Nick Griffith Estate Agents.

#### Situation

Situated in a rural, elevated position, amongst glorious countryside, enjoying spectacular far reaching views across the River Severn and towards the Forest of Dean.

Just beyond the Gloucester-Sharpness Canal, Overton Lane is approx. 2 miles from the popular village of Frampton on Severn where there is a village shop, a primary school, and 2 pubs at each end of The Green.