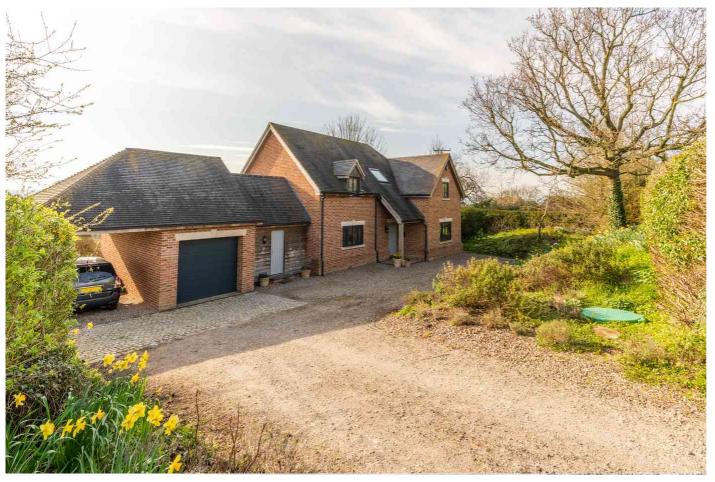

# Overton Lane, Arlingham, GloucesterGL27JJ £950,000 Freehold

A stunning, individually designed, family house with spectacular far reaching views across the River Severn and towards the Forest of Dean.

#### Description

Designed by the current owner and built in 2015, this exceptional property offers generous, versatile living in an impressive position. The beautifully presented accommodation is orientated towards the mesmerising views and includes a reception hall, living room with feature wood burner and floor to ceiling sliding patio doors to the rear, a magnificent open plan kitchen/dining/family room with granite worktops and solid oak flooring, a generous utility room with vaulted ceiling and door to the garage, home office/bedroom 5, and a downstairs cloakroom. Upstairs, there is a light and airy landing, 4 bedrooms and 2 bath/shower rooms, the master with en suite. Outside, there is a driveway providing turning and parking for several vehicles, a single garage with electric door, and carport. The southwest facing rear garden is principally lawned with seating sections, and a good size self-sufficiency area. Finished to exacting standards throughout, this individual property further benefits from gas central heating (LPG), triple glazing, and an electric car charging point. Stroud District Council Tax Band F. Please note: The owner of this property is related to an employee of Nick Griffith Estate Agents.